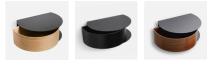

### 

DIMENSIONS L 300 x D 225 x H 100 mm L 11.8 x D 8.8 x H 3.9 "

ITEM NO / COLOUR

140170 OAK/BLACK 140171 BLACK/BLACK 140172 WALNUT/BLACK