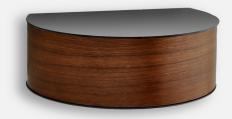

#### DESIGNED BY AMALIE SKOV RAHBÆK

WALLIE BEAUTIFULLY COMBINES BENDED OAK WITH SOLID BLACK METAL CREATING AN ELEGANT WALL-MOUNTED DRAWER. WITH ITS CIRCULAR, SOFT SHAPES WALLIE IS A VISUALLY STRONG DESIGN THAT EASILY CAN ACT LIKE A CENTREPIECE OR BE COMBINED WITH OTHER DESIGNS. THE BRACKET EMBRACES THE MAGNETIC WOOD DRAWER MAKING THE DESIGN BOTH MINIMALISTIC AND FUNCTIONAL.

#### MATERIALS

BLACK PAINTED METAL WITH BENDED OAK/WALNUT VENEER DRAWER MAGNET ENCASED ON BACKSIDE

ASSEMBLY FULLY ASSEMBLED

MOUNTING SCREWS INCLUDED

WEIGHT ON SHELF MAX 5 KG

PACKAGING DIMENSIONS L 336 x D 260 x H 266 mm L 13.2 x D 10.2 x H 10.5 "

### 

DIMENSIONS L 300 x D 225 x H 100 mm L 11.8 x D 8.8 x H 3.9 "

ITEM NO / COLOUR

140170 OAK/BLACK 140171 BLACK/BLACK 140172 WALNUT/BLACK