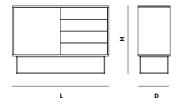

L 1270 X D 465 X H 880 MM L 50 X D 18.3 X H 34.6 "

MAINTENANCE

FOR DAILY CARE, WIPE OFF WITH A CLEAN, MOIST CLOTH FOLLOWED BY A SOFT DRY CLOTH

#### DIMENSIONS

L 1200 X D 400 X H 820 MM L 47.2 X D 15.7 X H 32.2 "

ITEM NO / COLOUR

120310 BLACK PAINTED/OAK VENEER
120311 OAK VENEER/OAK VENEER
120315 WALNUT VENEER/BLACK PAINTED

#### PACKAGING DIMENSIONS

L 1265 X D 465 X H 550 MM L 49.8 X D 18.3 X H 21.7 "

#### DIMENSIONS

L 1200 X D 400 X H 470 MM L 47.2 X D 15.7 X H 18.5 "

ITEM NO / COLOUR

120410 BLACK PAINTED/OAK VENEER
120411 OAK VENEER/OAK VENEER
120412 BLACK PAINTED OAK
120413 WHITE PAINTED OAK

120414 WALNUT VENEER/BLACK PAINTED