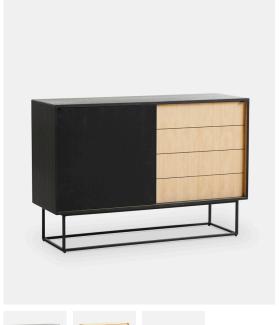

### VIRKA SIDEBOARD (HIGH)

#### DESIGNED BY RØPKE DESIGN AND MOAAK

WITH CLEAN LINES AND A SIMPLE EXPRESSION, THE VIRKA SIDEBOARD CAN BE A PART OF A CONSISTENT DESIGN LANGUAGE OR BE A STANDALONE OBJECT. THE ELEGANT SIDEBOARD IS DESIGNED WITH SLIDING DOORS SO IT WILL NEVER TAKE UP UNNECESSARY SPACE IN YOUR ROOM. THE STRONG GEOMETRICAL FRAME ELEGANTLY LIFTS THE SIDEBOARD ABOVE THE FLOOR AND ADDS LIGHTNESS TO THE DESIGN.

#### DIMENSIONS

L 1200 X D 400 X H 820 MM L 47.2 X D 15.7 X H 32.2 "

ITEM NO / COLOUR

120310 BLACK PAINTED/OAK VENEER
120311 OAK VENEER/OAK VENEER
120315 WALNUT VENEER/BLACK PAINTED