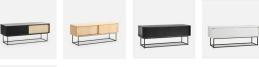

### VIRKA SIDEBOARD (HIGH)

#### DESIGNED BY RØPKE DESIGN AND MOAAK

WITH CLEAN LINES AND A SIMPLE EXPRESSION, THE VIRKA SIDEBOARD CAN BE A PART OF A CONSISTENT DESIGN LANGUAGE OR BE A STANDALONE OBJECT. THE ELEGANT SIDEBOARD IS DESIGNED WITH SLIDING DOORS SO IT WILL NEVER TAKE UP UNNECESSARY SPACE IN YOUR ROOM. THE STRONG GEOMETRICAL FRAME ELEGANTLY LIFTS THE SIDEBOARD ABOVE THE FLOOR AND ADDS LIGHTNESS TO THE DESIGN.

2016

CATEGORY

STORAGE AND SHELVING

FRAME

BLACK PAINTED METAL

CARCASS

BLACK PAINTED OAK VENEER
WHITE OIL TREATED OAK VENEER
WALNUT VENEER

ASSEMBLY

#### DIMENSIONS

L 1200 X D 400 X H 820 MM L 47.2 X D 15.7 X H 32.2 "

ITEM NO / COLOUR

120310 BLACK PAINTED/OAK VENEER
120311 OAK VENEER/OAK VENEER
120315 WALNUT VENEER/BLACK PAINTED