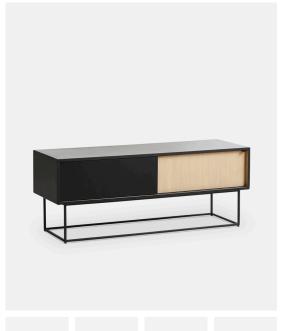

## VIRKA SIDEBOARD (LOW)

#### DESIGNED BY RØPKE DESIGN AND MOAAK

WITH CLEAN LINES AND A SIMPLE EXPRESSION, THE VIRKA SIDEBOARD CAN BE A PART OF A CONSISTENT DESIGN LANGUAGE OR BE A STANDALONE OBJECT. THE ELEGANT SIDEBOARD IS DESIGNED WITH SLIDING DOORS SO IT WILL NEVER TAKE UP UNNECESSARY SPACE IN YOUR ROOM. THE STRONG GEOMETRICAL FRAME ELEGANTLY LIFTS THE SIDEBOARD ABOVE THE FLOOR AND ADDS LIGHTNESS TO THE DESIGN.

#### DIMENSIONS

L 1200 X D 400 X H 470 MM L 47.2 X D 15.7 X H 18.5 "

ITEM NO / COLOUR

120410 BLACK PAINTED/OAK VENEER
120411 OAK VENEER/OAK VENEER
120412 BLACK PAINTED OAK
120413 WHITE PAINTED OAK

120414 WALNUT VENEER/BLACK PAINTED