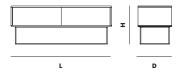

L 1270 X D 465 X H 880 MM L 50 X D 18.3 X H 34.6 "

MAINTENANCE

FOR DAILY CARE, WIPE OFF WITH A CLEAN, MOIST CLOTH FOLLOWED BY A SOFT DRY CLOTH

#### DIMENSIONS

L 1200 X D 400 X H 820 MM L 47.2 X D 15.7 X H 32.2 "

ITEM NO / COLOUR

120310 BLACK PAINTED/OAK VENEER
120311 OAK VENEER/OAK VENEER
120315 WALNUT VENEER/BLACK PAINTED

#### PACKAGING DIMENSIONS

L 1265 X D 465 X H 550 MM L 49.8 X D 18.3 X H 21.7 "

#### DIMENSIONS

L 1200 X D 400 X H 470 MM L 47.2 X D 15.7 X H 18.5 "

ITEM NO / COLOUR

120410 BLACK PAINTED/OAK VENEER
120411 OAK VENEER/OAK VENEER
120412 BLACK PAINTED OAK
120413 WHITE PAINTED OAK

120414 WALNUT VENEER/BLACK PAINTED