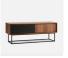

## VIRKA SIDEBOARD (LOW)

#### DESIGNED BY RØPKE DESIGN AND MOAAK

WITH CLEAN LINES AND A SIMPLE EXPRESSION, THE VIRKA SIDEBOARD CAN BE A PART OF A CONSISTENT DESIGN LANGUAGE OR BE A STANDALONE OBJECT. THE ELEGANT SIDEBOARD IS DESIGNED WITH SLIDING DOORS SO IT WILL NEVER TAKE UP UNNECESSARY SPACE IN YOUR ROOM. THE STRONG GEOMETRICAL FRAME ELEGANTLY LIFTS THE SIDEBOARD ABOVE THE FLOOR AND ADDS LIGHTNESS TO THE DESIGN.

2016

CATEGORY

STORAGE AND SHELVING

FRAME

BLACK PAINTED METAL

#### DIMENSIONS

L 1200 X D 400 X H 470 MM L 47.2 X D 15.7 X H 18.5 "

ITEM NO / COLOUR

120410 BLACK PAINTED/OAK VENEER
120411 OAK VENEER/OAK VENEER
120412 BLACK PAINTED OAK
120413 WHITE PAINTED OAK

120414 WALNUT VENEER/BLACK PAINTED