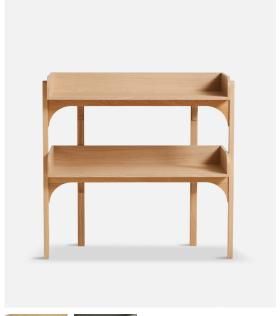

## DESIGNED BY RACHAEL HERITAGE

WITH THE CONCEPTION OF A PART CUPBOARD AND PART SHELVING UNIT, THE UTILITY SHELF IS DESIGNED TO BE USEFUL IN EVERY ROOM IN THE HOUSE. THE OPEN STORAGE SHELVES ALLOW YOU TO DECORATE IT HOWEVER YOU LIKE AND EASILY ACCESS YOUR FAVOURITE OBJECTS. IT IS PERFECT WHEN KEEPING MULTIPLE ITEMS CONTAINED AND YET STILL REMAIN ON DISPLAY.

2022

CATEGORY

STORAGE AND SHELVING

MATERIALS

FRAME IN SOLID OAK WITH SHELVES IN OAK VENEER

ASSEMBLY

INSTRUCTIONS MANUAL AND SCREWS INCLUDED

SHELVES

TWO SHELVES WITH INTERNAL DIMENSIONS OF L 770  $\times$  D 325 mm / L 30.3 D 12.7  $^{\prime\prime}$ 

SPACE BETWEEN SHELVES

300 MM / 11.8 "

WEIGHT ON SHELF

**MAX 40** KG

PACKAGING DIMENSIONS

L 900 x D 900 x H 200 mm L 35.4 x D 35.4 x H 7.9 "

MAINTENANCE

FOR DAILY CARE, WIPE OFF WITH A CLEAN, MOIST CLOTH FOLLOWED BY A SOFT DRY CLOTH

DIMENSIONS

L 845 x D 365 x H 825 mm L 33.2 x D 14.3 x H 32.8 "

WEIGHT

12 KG

ITEM NO / COLOUR

120745 WHITE PIGMENTED LACQUERED OAK 120746 DUSTY GREEN PAINTED OAK