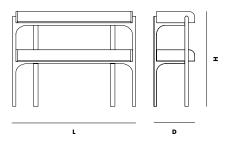

TWO SHELVES WITH INTERNAL DIMENSIONS OF L 770  $\times$  D 325 mm / L 30.3 D 12.7  $^{\prime\prime}$ 

SPACE BETWEEN SHELVES

300 MM / 11.8 "

WEIGHT ON SHELF

**MAX 40** KG

PACKAGING DIMENSIONS

L 900 x D 900 x H 200 mm L 35.4 x D 35.4 x H 7.9 "

MAINTENANCE

FOR DAILY CARE, WIPE OFF WITH A CLEAN, MOIST CLOTH FOLLOWED BY A SOFT DRY CLOTH

DIMENSIONS

L 845 x D 365 x H 825 mm L 33.2 x D 14.3 x H 32.8 "

WEIGHT

12 KG

ITEM NO / COLOUR

120745 WHITE PIGMENTED LACQUERED OAK 120746 DUSTY GREEN PAINTED OAK