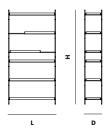

DIMENSIONS

L 1000 x D 400 x H 810 мм L 39.3 x W 15.7 x H 31.8 "

ITEM NO / COLOUR

120710 ALL OAK SHELVES

120711 ALL BLACK SHELVES

120712 1 SHORT BLACK, 2 WIDE OAK SHELVES 120713 1 SHORT OAK, 2 WIDE BLACK SHELVES

## DIMENSIONS

L 1000 x D 400 x H 2010 мм L 39.3 x W 15.7 x H 79.1 "

ITEM NO / COLOUR

120714 ALL OAK SHELVES

120715 ALL BLACK SHELVES

120716 OAK: 1 SHORT + 2 WIDE, BLACK: 1 SHORT

+ 2 WIDE

120717 OAK: 2 WIDE, BLACK: 2 WIDE + 2 SHORT 120718 OAK: 2 SHORT + 2 WIDE, BLACK: 2 WIDE

## DIMENSIONS

L 1000 x D 400 x H 2010 MM L 39.3 x W 15.7 x H 79.1 "