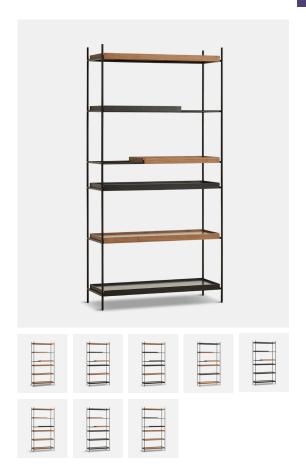

# TRAY SHELF (HIGH) OAK

#### DESIGNED BY HANNE WILLMANN

TRAY SHELF IS A VIVID SHELVING SYSTEM WITH STRAIGHT LINES, AESTHETIC SYMMETRY AND SIMPLE EXPRESSION. DESIGNED TO CREATE VARIOUS POSSIBLE ARRANGEMENTS OF THE TRAY MAKING THE SHELVING SYSTEM DYNAMIC AND PERSONAL. TAKE THE TRAYS AND PLACE THEM ON THE DIFFERENT LEVELS IN THE METAL FRAME UNTIL YOU HAVE THE ARRANGEMENT AND EXPRESSION YOU LIKE.

2018

CATEGORY

STORAGE AND SHELVING

FRAME

BLACK PAINTED METAL

TRAYS

BLACK PAINTED OAK AND WHITE PIGMENTED OAK

ENDCAPS

BLACK PLASTIC

ASSEMBLY

INSTRUCTIONS MANUAL INCLUDED

MOUNTING

BLACK LEATHER STRACP FOR SECURING THE SHELVING SYSTEM TO THE WALL INCLUDED

MAINTENANCE

FOR DAILY CARE, WIPE OFF WITH A CLEAN, MOIST CLOTH FOLLOWED BY A SOFT DRY CLOTH

## DIMENSIONS

L 1000 x D 400 x H 2010 мм L 39.3 x W 15.7 x H 79.1 "

ITEM NO / COLOUR

120714 ALL OAK SHELVES

120715 ALL BLACK SHELVES

120716 OAK: 1 SHORT + 2 WIDE, BLACK: 1 SHORT

+ 2 WIDE

120717 OAK: 2 WIDE, BLACK: 2 WIDE + 2 SHORT 120718 OAK: 2 SHORT + 2 WIDE, BLACK: 2 WIDE

120719 OAK: 1 SHORT, BLACK: 1 SHORT + 4 WIDE

120720 OAK: 1 SHORT + 4 WIDE, BLACK: 1 SHORT

120721 OAK: 2 SHORT, BLACK: 4 WIDE 120722 OAK: 4 WIDE, BLACK: 2 SHORT