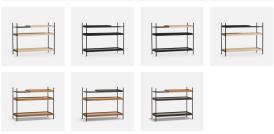

DIMENSIONS

L 1000 x D 400 x H 810 мм L 39.3 x W 15.7 x H 31.8 "

ITEM NO / COLOUR

120710 ALL OAK SHELVES

120711 ALL BLACK SHELVES

120712 1 SHORT BLACK, 2 WIDE OAK SHELVES 120713 1 SHORT OAK, 2 WIDE BLACK SHELVES

120723 ALL WALNUT SHELVES

120724 1 SHORT BLACK, 2 WIDE WALNUT SHELVES 120725 1 SHORT WALNUT, 2 WIDE BLACK SHELVES