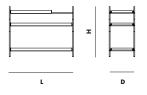

DIMENSIONS

L 1000 x D 400 x H 810 мм L 39.3 x W 15.7 x H 31.8 "

ITEM NO / COLOUR

120710 ALL OAK SHELVES

120711 ALL BLACK SHELVES

120712 1 SHORT BLACK, 2 WIDE OAK SHELVES 120713 1 SHORT OAK, 2 WIDE BLACK SHELVES

## DIMENSIONS

L 1000 x D 400 x H 2010 мм L 39.3 x W 15.7 x H 79.1 "

ITEM NO / COLOUR

120714 ALL OAK SHELVES

120715 ALL BLACK SHELVES

120716 OAK: 1 SHORT + 2 WIDE, BLACK: 1 SHORT

+ 2 WIDE

120717 OAK: 2 WIDE, BLACK: 2 WIDE + 2 SHORT 120718 OAK: 2 SHORT + 2 WIDE, BLACK: 2 WIDE

## DIMENSIONS

L 1000 x D 400 x H 2010 MM L 39.3 x W 15.7 x H 79.1 "