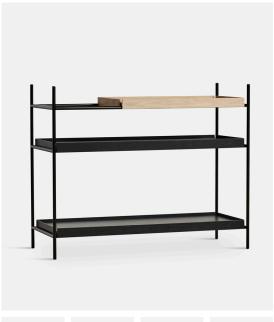

# TRAY SHELF (LOW)

#### DESIGNED BY HANNE WILLMANN

TRAY SHELF IS A VIVID SHELVING SYSTEM WITH STRAIGHT LINES, AESTHETIC SYMMETRY AND SIMPLE EXPRESSION. DESIGNED TO CREATE VARIOUS POSSIBLE ARRANGEMENTS OF THE TRAY MAKING THE SHELVING SYSTEM DYNAMIC AND PERSONAL. TAKE THE TRAYS AND PLACE THEM ON THE DIFFERENT LEVELS IN THE METAL FRAME UNTIL YOU HAVE THE ARRANGEMENT AND EXPRESSION YOU LIKE.

DIMENSIONS

L 1000 x D 400 x H 810 мм L 39.3 x W 15.7 x H 31.8 "

ITEM NO / COLOUR

120710 ALL OAK SHELVES

120711 ALL BLACK SHELVES

120712 1 SHORT BLACK, 2 WIDE OAK SHELVES 120713 1 SHORT OAK, 2 WIDE BLACK SHELVES