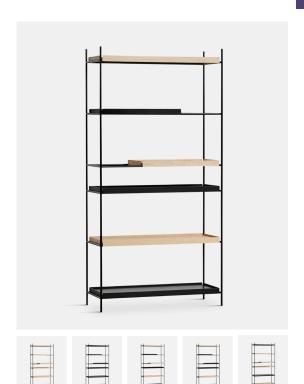

# TRAY SHELF (HIGH) OAK

#### DESIGNED BY HANNE WILLMANN

TRAY SHELF IS A VIVID SHELVING SYSTEM WITH STRAIGHT LINES, AESTHETIC SYMMETRY AND SIMPLE EXPRESSION. DESIGNED TO CREATE VARIOUS POSSIBLE ARRANGEMENTS OF THE TRAY MAKING THE SHELVING SYSTEM DYNAMIC AND PERSONAL. TAKE THE TRAYS AND PLACE THEM ON THE DIFFERENT LEVELS IN THE METAL FRAME UNTIL YOU HAVE THE ARRANGEMENT AND EXPRESSION YOU LIKE.

## DIMENSIONS

L 1000 x D 400 x H 2010 мм L 39.3 x W 15.7 x H 79.1 "

ITEM NO / COLOUR

120714 ALL OAK SHELVES

120715 ALL BLACK SHELVES

120716 OAK: 1 SHORT + 2 WIDE, BLACK: 1 SHORT

+ 2 WIDE

120717 OAK: 2 WIDE, BLACK: 2 WIDE + 2 SHORT 120718 OAK: 2 SHORT + 2 WIDE, BLACK: 2 WIDE