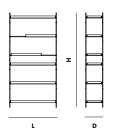

DIMENSIONS

L 1000 x D 400 x H 810 мм L 39.3 x W 15.7 x H 31.8 "

ITEM NO / COLOUR

120710 ALL OAK SHELVES

120711 ALL BLACK SHELVES

120712 1 SHORT BLACK, 2 WIDE OAK SHELVES 120713 1 SHORT OAK, 2 WIDE BLACK SHELVES

## DIMENSIONS

L 1000 x D 400 x H 2010 мм L 39.3 x W 15.7 x H 79.1 "

ITEM NO / COLOUR

120714 ALL OAK SHELVES

120715 ALL BLACK SHELVES

120716 OAK: 1 SHORT + 2 WIDE, BLACK: 1 SHORT

+ 2 WIDE

120717 OAK: 2 WIDE, BLACK: 2 WIDE + 2 SHORT 120718 OAK: 2 SHORT + 2 WIDE, BLACK: 2 WIDE

## DIMENSIONS

L 1000 x D 400 x H 2010 MM L 39.3 x W 15.7 x H 79.1 "