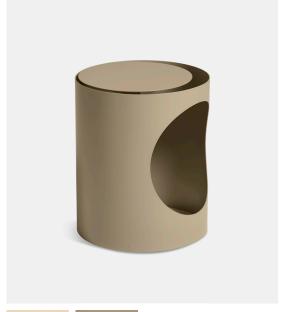

#### DESIGNED BY ROEL VANDEBEEK

TABL IS A GRAPHIC METAL SIDE TABLE DESIGNED FROM THE IDEA OF OPTIMISING MATERIAL BY PROVIDING THE DESIGN WITH A NEW FUNCTION WITHOUT ADDING ADDITIONAL MATERIAL. A CIRCULAR PART OF THE CLASSIC CYLINDRICAL BASE HAS BEEN CUT OUT AND TRANSFORMED INTO A FUNCTIONAL TABLETOP. CONSEQUENTLY LEAVING A ROUND, OPEN SPACE IN THE FOUNDATION FOR STORAGE OF BOOKS, THROWS OR CREATIVE PURSUITS.

2023

CATEGORY

TABLES

MATERIALS

PAINTED METAL

COLOURS

IVORY: RAL 1015

**GREY BEIGE: RAL 1019** 

ASSEMBLY

FULLY ASSEMBLED

PACKAGING DIMENSIONS

L 520 x W 520 x H 560 mm L 20.4 x W 20.4 x H 22.0 "

MAINTENANCE

FOR DAILY CARE, WIPE OFF WITH A CLEAN, MOIST CLOTH FOLLOWED BY A SOFT DRY CLOTH.

DIMENSIONS

Ø 400 x H 485 mm Ø 15.7 x H 19.1 "