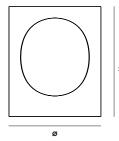

ASSEMBLY

FULLY ASSEMBLED

PACKAGING DIMENSIONS

L 520 x W 520 x H 560 mm L 20.4 x W 20.4 x H 22.0 "

MAINTENANCE

FOR DAILY CARE, WIPE OFF WITH A CLEAN, MOIST CLOTH FOLLOWED BY A SOFT DRY CLOTH.

DIMENSIONS

Ø 400 x H 485 mm Ø 15.7 x H 19.1 "