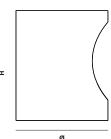

#### DESIGNED BY ROEL VANDEBEEK

TABL IS A GRAPHIC METAL SIDE TABLE DESIGNED FROM THE IDEA OF OPTIMISING MATERIAL BY PROVIDING THE DESIGN WITH A NEW FUNCTION WITHOUT ADDING ADDITIONAL MATERIAL. A CIRCULAR PART OF THE CLASSIC CYLINDRICAL BASE HAS BEEN CUT OUT AND TRANSFORMED INTO A FUNCTIONAL TABLETOP. CONSEQUENTLY LEAVING A ROUND, OPEN SPACE IN THE FOUNDATION FOR STORAGE OF BOOKS, THROWS OR CREATIVE PURSUITS.

ASSEMBLY

FULLY ASSEMBLED

PACKAGING DIMENSIONS

L 520 x W 520 x H 560 mm L 20.4 x W 20.4 x H 22.0 "

MAINTENANCE

FOR DAILY CARE, WIPE OFF WITH A CLEAN, MOIST CLOTH FOLLOWED BY A SOFT DRY CLOTH.

DIMENSIONS

Ø 400 x H 485 mm Ø 15.7 x H 19.1 "