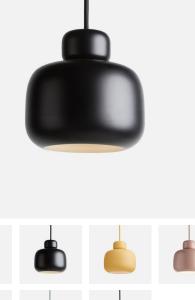

#### DESIGNED BY PHILIP BRO

THE STONE PENDANT IS CHARACTERISED BY ITS SOFT SHAPES AND MINIMALISTIC EXPRESSION. INSPIRED BY THE SOFTNESS AND SHAPES OF BEACH STONES, MADE DURING THE LIFE BEING IN WATER, SAND AND WIND. THE PENDANTS ARE DESIGNED WITH THE IDEA OF STACKING TWO ROUND STONES, WHICH IS ONE OF THE OLDEST HUMAN EXPRESSIONS.

 133072
 MUSTARD (SMALL) CE

 133026
 DUSTY ROSE (SMALL) CE

 133027
 TAUPE (SMALL) CE

 133028
 MINT (SMALL) CE

 133029
 SATIN (SMALL) CE

 139030
 WHITE (SMALL) CUL

 139032
 BLACK (SMALL) cUL

 139033
 MUSTARD (SMALL) cUL

 139046
 TAUPE (SMALL) cUL

 139047
 MINT (SMALL) cUL

 139048
 SATIN (SMALL) cUL