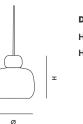

#### MAINTENANCE

FOR DAILY CARE, WIPE OFF WITH A CLEAN, MOIST CLOTH FOLLOWED BY A SOFT DRY CLOTH

DIMENSIONS H 160 x Ø 159 mm H 6.2 x Ø 6.2 "

 ITEM NO / COLOUR

 133022
 WHITE (SMALL) CE

 133071
 BLACK (SMALL) CE