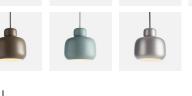

 133072
 MUSTARD (SMALL) CE

 133026
 DUSTY ROSE (SMALL) CE

 133027
 TAUPE (SMALL) CE

 133028
 MINT (SMALL) CE

 133029
 SATIN (SMALL) CE

 139030
 WHITE (SMALL) CUL

 139032
 BLACK (SMALL) cUL

 139033
 MUSTARD (SMALL) cUL

 139046
 TAUPE (SMALL) cUL

 139047
 MINT (SMALL) cUL

 139048
 SATIN (SMALL) cUL