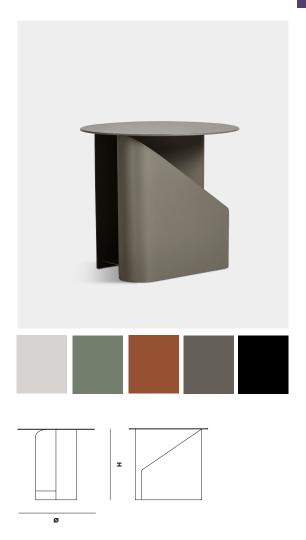

## SENTRUM SIDE TABLE

#### DESIGNED BY SCHMAHL + SCHNIPPERING

THE SENTRUM SIDE TABLE FOLLOWS THE PRINCIPLE OF SIMPLICITY AS IT HAS BEEN STRIPPED FROM ALL UNNECESSARY ELEMENTS. WHAT IS LEFT IS A STRONG BASE AND GEOMETRICAL EXPRESSION WITH PURE FUNCTIONALITIES. THE S-SHAPED CONSTRUCTION MAKES THE CENTER OF ATTENTION AND CREATES TWO SPACES FOR STORAGE ON BOTH SIDES TO ENHANCE TO USABILITY OF THE SIDE TABLE.

#### DIMENSIONS

Ø 400 x H 360 mm

Ø 15.7 x H 14.1 "

## ITEM NO / COLOUR

110740 WARM GREY

110741 DUSTY GREEN

110742 BURNT ORANGE

110743 TAUPE

110744 BLACK