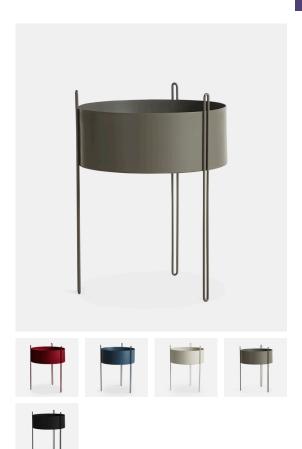

## PIDESTALL FLOWERPOT (SMALL)

#### DESIGNED BY EMILIE STAHL CARLSEN

PIDESTALL IS A SERIES OF SIMPLE FLOWERPOTS CREATED FOR INDOOR USE. WITH ITS MINIMALISTIC DESIGN COMBINED WITH THE VIVID EXPRESSION OF THE PLANTS, PIDESTALL CREATES AN ELEGANT HARMONY. THE FLOWERPOTS MAKE IT POSSIBLE TO CREATE A GREEN OASIS IN YOUR HOME. USE IT FOR GREENERY, COLOURFUL FLOWERS OR HOME-GROWN HERBS.

#### ITEM NO / COLOUR

150110 GREY (SMALL) 150116 RED (SMALL) 150200 TAUPE (SMALL) 150203 BLACK (SMALL)