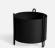

## PIDESTALL FLOWERPOT (SMALL)

#### DIMENSIONS

H 150 x Ø 150 mm H 5.9 x Ø 5.9 "

#### ITEM NO / COLOUR

150110 GREY (SMALL) 150116 RED (SMALL) 150200 TAUPE (SMALL) 150203 BLACK (SMALL)