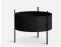

# PIDESTALL FLOWERPOT (LARGE)

#### DESIGNED BY EMILIE STAHL CARLSEN

PIDESTALL IS A SERIES OF SIMPLE FLOWERPOTS CREATED FOR INDOOR USE. WITH ITS MINIMALISTIC DESIGN COMBINED WITH THE VIVID EXPRESSION OF THE PLANTS, PIDESTALL CREATES AN ELEGANT HARMONY. THE FLOWERPOTS MAKE IT POSSIBLE TO CREATE A GREEN OASIS IN YOUR HOME. USE IT FOR GREENERY, COLOURFUL FLOWERS OR HOME-GROWN HERBS.

DIMENSIONS

H 550 x Ø 400 mm H 21.6 x Ø 15.7 "

ITEM NO / COLOUR

150108 RED (LARGE)
150111 BLUE (LARGE)
150114 GREY (LARGE)
150202 TAUPE (LARGE)
150205 BLACK (LARGE)