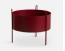

## PIDESTALL FLOWERPOT (SMALL)

#### DIMENSIONS

H 150 x Ø 150 mm H 5.9 x Ø 5.9 "

#### ITEM NO / COLOUR

150110 GREY (SMALL) 150116 RED (SMALL) 150200 TAUPE (SMALL) 150203 BLACK (SMALL)