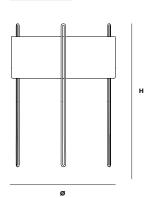

#### DIMENSIONS

H 150 x Ø 150 mm H 5.9 x Ø 5.9 "

#### DIMENSIONS

H 350 x Ø 400 mm H 13.7 x Ø 15.7 "

DIMENSIONS

H 550 x Ø 400 mm H 21.6 x Ø 15.7 "

ITEM NO / COLOUR

150108 RED (LARGE)
150111 BLUE (LARGE)
150114 GREY (LARGE)
150202 TAUPE (LARGE)
150205 BLACK (LARGE)