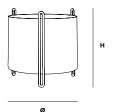

#### DIMENSIONS

H 150 x Ø 150 mm H 5.9 x Ø 5.9 "

#### DIMENSIONS

H 350 x Ø 400 mm H 13.7 x Ø 15.7 "

DIMENSIONS

H 550 x Ø 400 mm H 21.6 x Ø 15.7 "

ITEM NO / COLOUR

150108 RED (LARGE)
150111 BLUE (LARGE)
150114 GREY (LARGE)
150202 TAUPE (LARGE)
150205 BLACK (LARGE)