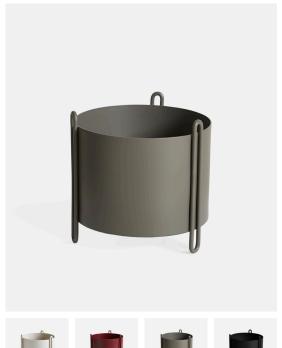

## PIDESTALL FLOWERPOT (MEDIUM)

#### DESIGNED BY EMILIE STAHL CARLSEN

PIDESTALL IS A SERIES OF SIMPLE FLOWERPOTS CREATED FOR INDOOR USE. WITH ITS MINIMALISTIC DESIGN COMBINED WITH THE VIVID EXPRESSION OF THE PLANTS, PIDESTALL CREATES AN ELEGANT HARMONY. THE FLOWERPOTS MAKE IT POSSIBLE TO CREATE A GREEN OASIS IN YOUR HOME. USE IT FOR GREENERY, COLOURFUL FLOWERS OR HOME-GROWN HERBS.

#### DIMENSIONS

H 350 x Ø 400 mm H 13.7 x Ø 15.7 "

#### ITEM NO / COLOUR

150112 RED (MEDIUM)
150115 GREY (MEDIUM)
150201 TAUPE (MEDIUM)
150204 BLACK (MEDIUM)