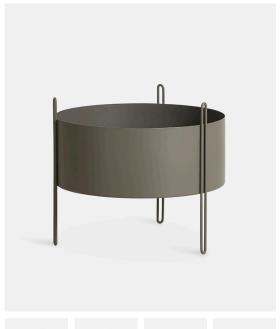

## PIDESTALL FLOWERPOT (MEDIUM)

#### DIMENSIONS

H 350 x Ø 400 mm H 13.7 x Ø 15.7 "

#### ITEM NO / COLOUR

150112 RED (MEDIUM)
150115 GREY (MEDIUM)
150201 TAUPE (MEDIUM)
150204 BLACK (MEDIUM)