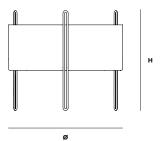

#### DIMENSIONS

H 150 x Ø 150 mm H 5.9 x Ø 5.9 "

#### DIMENSIONS

H 350 x Ø 400 mm H 13.7 x Ø 15.7 "

DIMENSIONS

H 550 x Ø 400 mm H 21.6 x Ø 15.7 "

ITEM NO / COLOUR

150108 RED (LARGE)
150111 BLUE (LARGE)
150114 GREY (LARGE)
150202 TAUPE (LARGE)
150205 BLACK (LARGE)