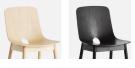

DIMENSIONS L 450 x D 510 x H 780 мм L 17.7 x D 20 x H 30.8 ″

**SEAT HEIGHT** 455 mm/17.9 in

**SEAT DEPTH** 430 mm/16.9 in

WEIGHT 4 kg

ITEM NO / COLOUR 100010 WHITE PIGMENTED LACQUERED OAK 100014 BLACK PAINTED ASH