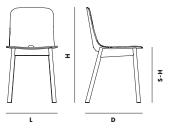

DIMENSIONS L 450 x D 510 x H 780 мм L 17.7 x D 20 x H 30.8 ″

**SEAT HEIGHT** 455 mm/17.9 in

**SEAT DEPTH** 430 mm/16.9 in

WEIGHT 4 kg

ITEM NO / COLOUR 100010 WHITE PIGMENTED LACQUERED OAK 100014 BLACK PAINTED ASH

FELT GLIDES

**PACKAGING DIMENSIONS** L 450 x D 470 x H 900 mm L 17.7 x D 18.5 x H 35.4 "

MAINTENANCE FOR DAILY CARE, WIPE OFF WITH A CLEAN, MOIST CLOTH FOLLOWED BY A SOFT DRY CLOTH

DIMENSIONS L 437 x D 447 x H 876 mm L 17.2 x D 17.6 x H 34.4 "

FELT GLIDES

**PACKAGING DIMENSIONS** L 470 x D 450 x H 800 mm L 17.7 x D 18.5 x H 31.5 "

MAINTENANCE FOR DAILY CARE, WIPE OFF WITH A CLEAN, MOIST CLOTH FOLLOWED BY A SOFT DRY CLOTH

DIMENSIONS L 422 x D 428 x H 776 mm L 16.6 x D 16.8 x H 30.5 "