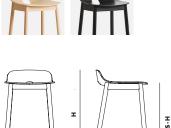

DIMENSIONS L 450 x D 510 x H 780 мм L 17.7 x D 20 x H 30.8 ″

**SEAT HEIGHT** 455 mm/17.9 in

**SEAT DEPTH** 430 mm/16.9 in

WEIGHT 4 kg

ITEM NO / COLOUR 100010 WHITE PIGMENTED LACQUERED OAK 100014 BLACK PAINTED ASH

**SEAT HEIGHT** 750 mm/29.5 in

**SEAT DEPTH** 390 mm/15.3 in

WEIGHT 5.2 kg

ITEM NO / COLOUR 100810 WHITE PIGMENTED LACQUERED OAK 100813 BLACK PAINTED ASH

**SEAT HEIGHT** 650 mm/25.6 IN

**SEAT DEPTH** 390 mm/15.3 in

WEIGHT 5 kg

ITEM NO / COLOUR 100910 WHITE PIGMENTED LACQUERED OAK 100912 BLACK PAINTED ASH