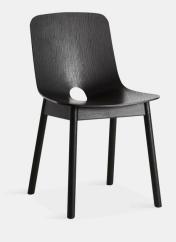

## MONO DINING CHAIR

#### DESIGNED BY KASPER NYMAN

MONO IS THE RESULT OF UNTRADITIONAL THINKING. THE SERIES IS CHARACTERISED BY THE CHALLENGING DESIGN COMBINED WITH SIMPLE AND CLEAR AESTHETICS. DESIGNED FROM THE IDEA OF FOLDING WOOD LIKE A PIECE OF PAPER INTO A CONE SHAPE, WHICH CHALLENGES TRADITIONAL THINKING AND PRODUCTION.

DIMENSIONS L 450 x D 510 x H 780 мм L 17.7 x D 20 x H 30.8 ″

**SEAT HEIGHT** 455 mm/17.9 in

**SEAT DEPTH** 430 mm/16.9 in

WEIGHT 4 kg

ITEM NO / COLOUR 100010 WHITE PIGMENTED LACQUERED OAK 100014 BLACK PAINTED ASH

YEAR OF DESIGN 2015

CATEGORY SEATING

MATERIALS OAK/ASG VENEER SEAT WITH SOLID OAK/ASH LEGS

ASSEMBLY FULLY ASSEMBLED

CERTIFICATES EN 16139:2013 (NON-DOMESTIC) EN 1022:2005 (DOMESTIC)

FELT GLIDES

PACKAGING DIMENSIONS L 605 x D 455 x H 1060 mm L 23.8 x D 17.9 x H 41.7 "