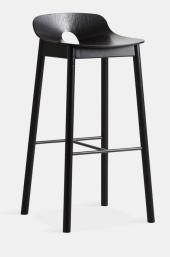

### MONO BAR STOOL

#### DESIGNED BY KASPER NYMAN

MONO IS THE RESULT OF UNTRADITIONAL THINKING. THE SERIES IS CHARACTERISED BY THE CHALLENGING DESIGN COMBINED WITH SIMPLE AND CLEAR AESTHETICS. DESIGNED FROM THE IDEA OF FOLDING WOOD LIKE A PIECE OF PAPER INTO A CONE SHAPE, WHICH CHALLENGES TRADITIONAL THINKING AND PRODUCTION.

YEAR OF DESIGN 2015

CATEGORY SEATING

MATERIALS OAK/ASH VENEER SEAT WITH SOLID OAK/ASH LEGS

FOOTREST BLACK PAINTED METAL

ASSEMBLY FULLY ASSEMBLED

CERTIFICATES EN 16139:2013 (NON-DOMESTIC) EN 1022:2005 (DOMESTIC)

FELT GLIDES

**PACKAGING DIMENSIONS** L 450 x D 470 x H 900 mm L 17.7 x D 18.5 x H 35.4 "

MAINTENANCE FOR DAILY CARE, WIPE OFF WITH A CLEAN, MOIST CLOTH FOLLOWED BY A SOFT DRY CLOTH

DIMENSIONS L 437 x D 447 x H 876 mm L 17.2 x D 17.6 x H 34.4 "

**SEAT HEIGHT** 750 mm/29.5 in

**SEAT DEPTH** 390 mm/15.3 in

WEIGHT 5.2 kg

ITEM NO / COLOUR 100810 WHITE PIGMENTED LACQUERED OAK 100813 BLACK PAINTED ASH