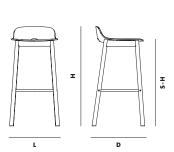

DIMENSIONS L 450 x D 510 x H 780 мм L 17.7 x D 20 x H 30.8 ″

**SEAT HEIGHT** 455 mm/17.9 in

**SEAT DEPTH** 430 mm/16.9 in

WEIGHT 4 kg

ITEM NO / COLOUR 100010 WHITE PIGMENTED LACQUERED OAK 100014 BLACK PAINTED ASH

**SEAT HEIGHT** 750 mm/29.5 in

**SEAT DEPTH** 390 mm/15.3 in

WEIGHT 5.2 kg

ITEM NO / COLOUR 100810 WHITE PIGMENTED LACQUERED OAK 100813 BLACK PAINTED ASH

**SEAT HEIGHT** 650 mm/25.6 IN

**SEAT DEPTH** 390 mm/15.3 in

WEIGHT 5 kg

ITEM NO / COLOUR 100910 WHITE PIGMENTED LACQUERED OAK 100912 BLACK PAINTED ASH