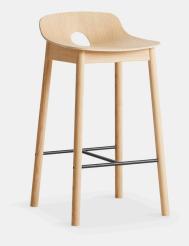

### MONO BAR STOOL

#### DESIGNED BY KASPER NYMAN

MONO IS THE RESULT OF UNTRADITIONAL THINKING. THE SERIES IS CHARACTERISED BY THE CHALLENGING DESIGN COMBINED WITH SIMPLE AND CLEAR AESTHETICS. DESIGNED FROM THE IDEA OF FOLDING WOOD LIKE A PIECE OF PAPER INTO A CONE SHAPE, WHICH CHALLENGES TRADITIONAL THINKING AND PRODUCTION.

YEAR OF DESIGN 2015

CATEGORY SEATING

MATERIALS OAK/ASH VENEER SEAT WITH SOLID OAK/ASH LEGS

FOOTREST BLACK PAINTED METAL

ASSEMBLY FULLY ASSEMBLED

CERTIFICATES EN 16139:2013 (NON-DOMESTIC) EN 1022:2005 (DOMESTIC)