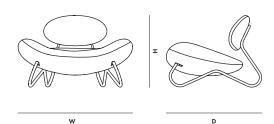

#### MAINTENANCE

For specific care instructions and maintenance, please visit the website of the upholstery supplier

DIMENSIONS

W 1000 X D 880 X H 670 (S/H 370) мм W 39.3 X D 34.6 X H 26.3 (S/H 14.5) ″

**SEAT DEPTH** 650 mm/25.5 IN