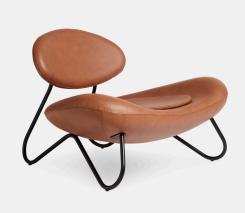

## **MEADOW LOUNGE CHAIR**

### DESIGNED BY FINN HVIDBERG NIELSEN (DK)

MEADOW IS CHARACTERISED BY AMIABLE ORGANIC SHAPES AND CURVY LINES. MADE FROM HIGH-QUALITY FOAM, THE LOUNGE CHAIR PERSUASIVELY PORTRAYS A SOLID YET SOARING SILHOU-ETTE, WHILE IT OFFERS A COMFORTABLE SEATING EXPERIENCE. A COMFORT THAT IS ENHANCED BY ITS WIDE SEAT COMBINED WITH THE LIGHTLY SWAYING METAL FRAME. CONSTRUCTED TO SUPPORT THE MOVEMENT OF THE HUMAN BODY.

# YEAR OF LAUNCH

CATEGORY

Lounge chairs

SEAT / BACK MATERIALS Moulded foam (Flexipur), plastic feet, fabric or leather

#### FRAME

Black painted steel Chrome-plated steel Brushed stainless steel