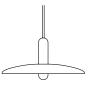

LU PENDANT (SMALL)

# DESIGNED BY BEAVERHAUSEN

THE LU PENDANT IS ALL ABOUT TWO CONTRASTING FORMS AND THEIR INTERACTION WITH EACH OTHER. THE BOLD VERTICAL ELEMENT APPEARS TO FLOAT THROUGH A THIN CIRCULAR LIGHT SOURCE. THE COMBINATION OF THESE TWO DISTINCTIVE SHAPES RESULTS IN AN APPEALING DESIGN THAT IS PERFECTLY BALANCED.



2020

### CATEGORY

LIGHTING

### BASE

PAINTED METAL

# SHADE

MATT WHITE ACRYL

### CORD

FABRIC COVERED 3000 MM

# LIGHT BULB

WE RECOMMEND TO USE:

- OSRAM PARATHOM CLASSIC P 25, E14, LED, 45 MM
- MEGAMAN LG5502.2/LG2402D, LED, E14, LED, 26 MM

### CERTIFICATION

CE, cUL

## SPECIFICATIONS

E14 (cUL: E12), MAX 25 W

# CANOPY

TAUPE PAINTED METAL (Ø 100 x H 20 mm)

# MAINTENANCE

FOR DAILY CARE, WIPE OFF WITH A CLEAN, MOIST CLOTH FOLLOWED BY A SOFT DRY CLOTH







# DIMENSIONS

Ø 330 x H 220 mm Ø 12.9 x H 8.6 "

# ITEM NO / COLOUR

132101 TAUPE (SMALL)





# WOUD