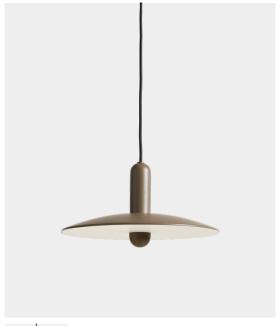

# LU PENDANT (SMALL)

# DESIGNED BY BEAVERHAUSEN

THE LU PENDANT IS ALL ABOUT TWO CONTRASTING FORMS AND THEIR INTERACTION WITH EACH OTHER. THE BOLD VERTICAL ELEMENT APPEARS TO FLOAT THROUGH A THIN CIRCULAR LIGHT SOURCE. THE COMBINATION OF THESE TWO DISTINCTIVE SHAPES RESULTS IN AN APPEALING DESIGN THAT IS PERFECTLY BALANCED.

# CANOPY

TAUPE PAINTED METAL (Ø 100 x H 20 mm)

# DIMENSIONS

Ø 330 x H 220 mm Ø 12.9 x H 8.6 "