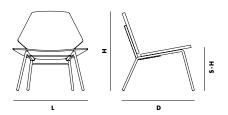

#### DIMENSIONS

L 640 x D 660 x H 720 / S-H 360-380 mm L 25.1 x D 25.9 x H 28.3 / S-H 14.9 "

ITEM NO / COLOUR
100737 ALPINE 101, IVORY