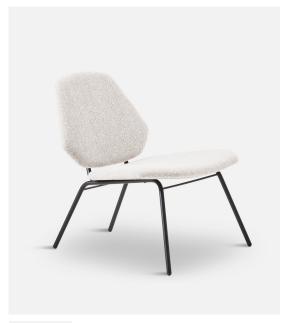

### LEAN LOUNGE CHAIR

#### DESIGNED BY NUR DESIGN

LEAN IS CHARACTERISED BY ITS EDGED SHAPE ON THE SEAT AND BACKREST. THE LOUNGE CHAIR IS AN INTERPRETATION OF THE CLASSIC LOUNGE CHAIR STRIPPED TO ITS BARE MINIMUM WITHOUT COMPROMISING COMFORT. HIGH-QUALITY UPHOLSTERY CREATES A COMFORTABLE SEATING EXPERIENCE, WHICH IS EXPRESSED THROUGH THE MINIMALISTIC AND ELEGANT DESIGN.

YEAR OF DESIGN

2016

CATEGORY

SEATING

MATERIALS

METAL, PLYWOOD, FOAM AND FABRIC

SEAT AND BACK

FIBRE PADDING AND FOAM 35 KG/M3

FRAME

PLYWOOD AND BLACK PAINTED METAL

UPHOLSTERY

TEXTAAFOAM ALPINE MARTINDALE: 75.000 96% PES + 4% PAC PILLING: 4

ASSEMBLY

FULLY ASSEMBLED

MAINTENANCE

FOR GUIDELINES, PLEASE DOWNLOAD OUR CARE AND CLEANING INSTRUCTIONS AT WWW.WOUD.DK/TAKECARE/