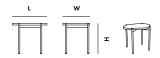

DIMENSIONS

H 457 x L 405 x W 312 mm H 17.9 x L 15.9 x W 12.6 "

WEIGHT

7,4 KG

M³

0,016

ITEM NO / COLOUR

110570 IVORY

#### DIMENSIONS

H 410 x L 572 x W 405 mm H 16.1 x L 22.5 x W 15.9 "

USE ONLY WATER FOR DAILY CLEANING FOR FURTHER GUIDELINES, PLEASE DOWNLOAD OUR CARE AND CLEANING INSTRUCTIONS AT WWW.WOUD.DK/TAKECARE/

DIMENSIONS

H 360 x L 950 x W 540 mm H 14.1 x L 37.4 x W 21.2 "

WEIGHT