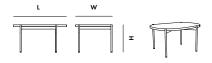

DIMENSIONS

H 457 x L 405 x W 312 mm H 17.9 x L 15.9 x W 12.6 "

WEIGHT

7,4 KG

M³

0,016

ITEM NO / COLOUR

110570 IVORY

#### DIMENSIONS

H 410 x L 572 x W 405 mm H 16.1 x L 22.5 x W 15.9 "

USE ONLY WATER FOR DAILY CLEANING FOR FURTHER GUIDELINES, PLEASE DOWNLOAD OUR CARE AND CLEANING INSTRUCTIONS AT WWW.WOUD.DK/TAKECARE/

DIMENSIONS

H 360 x L 950 x W 540 mm H 14.1 x L 37.4 x W 21.2 "

WEIGHT