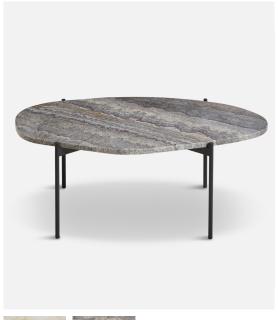

## LA TERRA OCCASIONAL TABLE (SMALL)

#### DESIGNED BY AGNES MORGUET

THE LA TERRA TABLE IS A HARMONIOUS AND SOPHISTICATED ADDITION TO YOUR HOME. INSPIRED BY NATURE, THE DESIGN BEAUTIFULLY EMBRACES THE ORGANIC SHAPES AND MUTED COLOURS OF SOFT PEBBLES IN THE LANDSCAPE. THE INFINITE VARIANTS OF THE NATURAL STONES ARE REFLECTED IN THE THREE SMOOTH, FLOATING SHAPES OF THE TABLETOP, WHICH MAKE A SUBTLE CONTRAST TO THE SLEEK CROSSING BLACK METAL FRAME.

2021

CATEGORY

TABLES

TABLE TOP

TRAVERTIN

COLOUR/TEXTURE VARIATIONS MAY OCCUR

FINISH

FILLED AND POLISHED

FRAME

BLACK PAINTED METAL (SMOOTH SURFACE)

SPECIFICATIONS

SIZE CAN VARY A BIT

ASSEMBLY

INSTRUCTIONS MANUAL INCLUDED

MAINTENANCE

USE ONLY WATER FOR DAILY CLEANING FOR FURTHER GUIDELINES, PLEASE DOWNLOAD OUR CARE AND CLEANING INSTRUCTIONS AT WWW.WOUD.DK/TAKECARE/