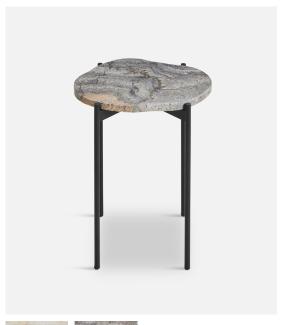

#### DESIGNED BY AGNES MORGUET

THE LA TERRA TABLE IS A HARMONIOUS AND SOPHISTICATED ADDITION TO YOUR HOME. INSPIRED BY NATURE, THE DESIGN BEAUTIFULLY EMBRACES THE ORGANIC SHAPES AND MUTED COLOURS OF SOFT PEBBLES IN THE LANDSCAPE. THE INFINITE VARIANTS OF THE NATURAL STONES ARE REFLECTED IN THE THREE SMOOTH, FLOATING SHAPES OF THE TABLETOP, WHICH MAKE A SUBTLE CONTRAST TO THE SLEEK CROSSING BLACK METAL FRAME.

2021

CATEGORY

TABLES

TABLE TOP

TRAVERTIN

COLOUR/TEXTURE VARIATIONS MAY OCCUR

FINISH

FILLED AND POLISHED