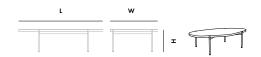

DIMENSIONS

H 457 x L 405 x W 312 mm H 17.9 x L 15.9 x W 12.6 "

WEIGHT

7,4 KG

M³

0,016

ITEM NO / COLOUR

110570 IVORY

#### DIMENSIONS

H 410 x L 572 x W 405 mm H 16.1 x L 22.5 x W 15.9 "

USE ONLY WATER FOR DAILY CLEANING FOR FURTHER GUIDELINES, PLEASE DOWNLOAD OUR CARE AND CLEANING INSTRUCTIONS AT WWW.WOUD.DK/TAKECARE/

DIMENSIONS

H 360 x L 950 x W 540 mm H 14.1 x L 37.4 x W 21.2 "

WEIGHT