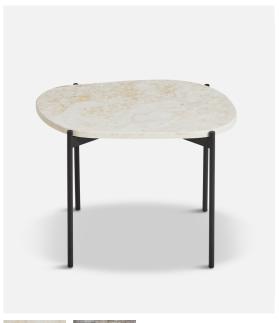

## LA TERRA OCCASIONAL TABLE (SMALL)

#### DESIGNED BY AGNES MORGUET

THE LA TERRA TABLE IS A HARMONIOUS AND SOPHISTICATED ADDITION TO YOUR HOME. INSPIRED BY NATURE, THE DESIGN BEAUTIFULLY EMBRACES THE ORGANIC SHAPES AND MUTED COLOURS OF SOFT PEBBLES IN THE LANDSCAPE. THE INFINITE VARIANTS OF THE NATURAL STONES ARE REFLECTED IN THE THREE SMOOTH, FLOATING SHAPES OF THE TABLETOP, WHICH MAKE A SUBTLE CONTRAST TO THE SLEEK CROSSING BLACK METAL FRAME.

2021

CATEGORY

TABLES

TABLE TOP

TRAVERTIN

COLOUR/TEXTURE VARIATIONS MAY OCCUR

FINISH

FILLED AND POLISHED

FRAME

BLACK PAINTED METAL (SMOOTH SURFACE)

SPECIFICATIONS

SIZE CAN VARY A BIT

ASSEMBLY

INSTRUCTIONS MANUAL INCLUDED

MAINTENANCE

USE ONLY WATER FOR DAILY CLEANING FOR FURTHER GUIDELINES, PLEASE DOWNLOAD OUR CARE AND CLEANING INSTRUCTIONS AT WWW.WOUD.DK/TAKECARE/