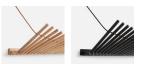

## DESIGNED BY RIKKE PALMERSTON

KNAEGT IS A COAT RACK AND HAT SHELF IN COMBINATION WITH ELEGANT AESTHETICS. THE SIMPLE REPETITION OF WOODEN STICKS WITH A LEATHER CORD PASSING THROUGH MAKES THE COAT RACK DYNAMIC AS THE LINE CREATED BY THE STICKS CHAN-GE DEPENDING ON WHAT IS HUNG ON THE RACK. EACH STICK FUNCTIONS AS A HANGER.

YEAR OF DESIGN 2018

CATEGORY STORAGE AND SHELVING

MATERIALS SOLID OAK AND LEATHER

SCREWS BRASS

ASSEMBLY INSTRUCTIONS MANUAL INCLUDED

WEIGHT ON SHELF MAX 10 KG

PACKAGING DIMENSIONS L 900 x W 310 x H 50 mm L 35.4 x W 12.2 x H 2 "

MAINTENANCE FOR DAILY CARE, WIPE OFF WITH A CLEAN, MOIST CLOTH FOLLOWED BY A SOFT DRY CLOTH

DIMENSIONS L 875 x W 285 x H 35 mm L 34.4 x W 11.2 x H 1.3 "

ITEM NO / COLOUR 120235 WHITE PIGMENTED OAK, COGNAC LEATHER 120236 BLACK PAINTED OAK, BLACK LEATHER