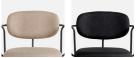

#### DIMENSIONS

L 570 x D 530 x H 770 / S-H 475 мм L 22.4 x D 20.8 x H 30.3 / S-H 18.7 "

#### **UPHOLSTERED SEAT**

L 470 x D 470 mm L 18.5 x D 18.5 "

#### **UPHOLSTERED BACK**

L 450 x W 245 mm L 17.7 x W 9.6 "

#### ARMREST

H 660 mm H 25.9 "