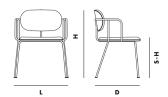

### FRAME DINING CHAIR

#### DESIGNED BY MARIO TSAI

THE FRAME DINING CHAIR AROSE FROM THE IDEA OF DESIGNING A CHAIR LIKE YOU CONSTRUCT A SMALL BUILDING. STRONGLY INSPIRED BY THE STRINGENT OUTLINE OF THE SCAFFOLDING AROUND BUILDINGS IN THE CHINESE CITIES. THE LINES OF THE OUTER FRAME ARE HORIZONTAL AND VERTICAL, COMPLEMENTING THE SOFT UPHOLSTERY.

#### SEAT / BACK

UPHOLSTERED, COLD FOAM

BEIGE: SAWANA 17 MARTINDALE: 90.000 - 100.000 100% POLYESTER PILLING: 4-5

BLACK: SAWANA 14 MARTINDALE: 90.000 - 100.000 100% POLYESTER PILLING: 4-5

#### LEGS / APRON

BLACK PAINTED METAL (SMOOTH SURFACE)