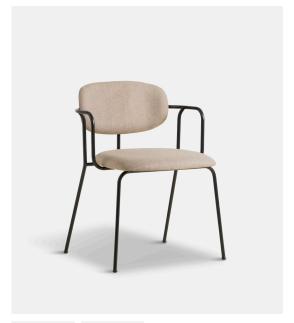

### FRAME DINING CHAIR

#### SEAT / BACK

UPHOLSTERED, COLD FOAM

BEIGE: SAWANA 17 MARTINDALE: 90.000 - 100.000 100% POLYESTER PILLING: 4-5

BLACK: SAWANA 14 MARTINDALE: 90.000 - 100.000 100% POLYESTER PILLING: 4-5

#### ITEM NO / COLOUR

100072 BEIGE / BLACK 100073 BLACK / BLACK