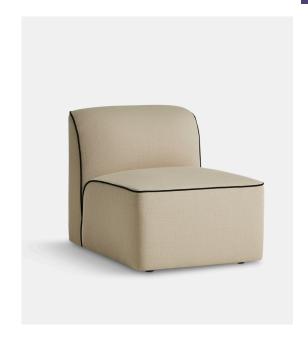

# FLORA SOFA MIDDLE MODULE (66 CM)

# DESIGNED BY YONOH

THE FLORA MODULAR SOFA IS INSPIRED BY THE NATURAL SHAPES OF VEGETATION AND HOW PETALS OF FLOWERS GROW IN ORGANIC WAYS. WITH THIS CONCEPT IN MIND, THE SPANISH DESIGN STUDIO YONOH WANTED TO DEVELOP A MODULAR SOFA SERIES WITH THE OUTLINES OF A PETAL FLOWER. THE RESULT IS FOUR DIFFERENT MODULES AND AN ARMREST CUSHION, WHICH ALLOWS FOR AN UNLIMITED NUMBER OF COMBINATIONS.

# DIMENSIONS

L 660 x D 900 x H 700 x S/H 430 mm L 25.9 x D 35.4 x H 27.5 x S/H 16.9  $^{\prime\prime}$ 