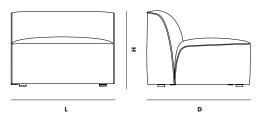

# DIMENSIONS

L 900 x D 900 x H 700 x S/H 430 mm L 35.4 x D 35.4 x H 27.5 x S/H 16.9 "

# SEAT DEPTH

620 MM/24.4 IN

# SEAT HEIGHT

430 MM/16.9 IN