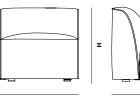

# DIMENSIONS

L 660 x D 900 x H 700 x S/H 430 mm L 25.9 x D 35.4 x H 27.5 x S/H 16.9  $^{\prime\prime}$ 

# SEAT DEPTH

620 MM/24.4 IN

# SEAT HEIGHT

430 MM/16.9 IN