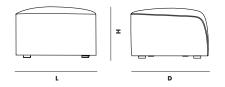

# DIMENSIONS

L 900 x D 900 x H 700 x S/H 430 mm L 35.4 x D 35.4 x H 27.5 x S/H 16.9 "