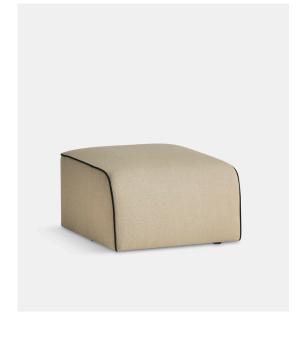

# FLORA SOFA POUF

# DIMENSIONS

L 660 x D 700 x H 430 mm L 25.9 x D 27.5 x H 16.9 "

# SEAT DEPTH

660 MM/25.9IN

# SEAT HEIGHT

430 MM/16.9 IN