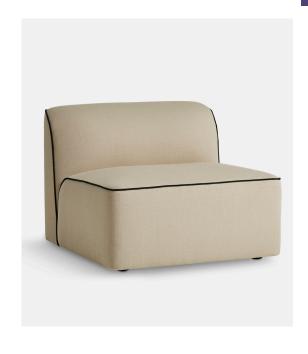

# FLORA SOFA CORNER MODULE

# DESIGNED BY YONOH

THE FLORA MODULAR SOFA IS INSPIRED BY THE NATURAL SHAPES OF VEGETATION AND HOW PETALS OF FLOWERS GROW IN ORGANIC WAYS. WITH THIS CONCEPT IN MIND, THE SPANISH DESIGN STUDIO YONOH WANTED TO DEVELOP A MODULAR SOFA SERIES WITH THE OUTLINES OF A PETAL FLOWER. THE RESULT IS FOUR DIFFERENT MODULES AND AN ARMREST CUSHION, WHICH ALLOWS FOR AN UNLIMITED NUMBER OF COMBINATIONS.