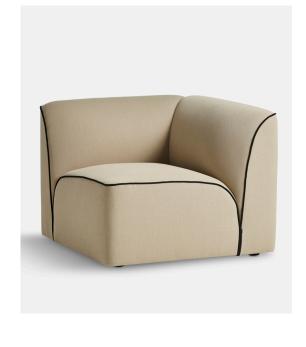

# FLORA SOFA CORNER MODULE

# DESIGNED BY YONOH

THE FLORA MODULAR SOFA IS INSPIRED BY THE NATURAL SHAPES OF VEGETATION AND HOW PETALS OF FLOWERS GROW IN ORGANIC WAYS. WITH THIS CONCEPT IN MIND, THE SPANISH DESIGN STUDIO YONOH WANTED TO DEVELOP A MODULAR SOFA SERIES WITH THE OUTLINES OF A PETAL FLOWER. THE RESULT IS FOUR DIFFERENT MODULES AND AN ARMREST CUSHION, WHICH ALLOWS FOR AN UNLIMITED NUMBER OF COMBINATIONS.

# DIMENSIONS

L 900 x D 900 x H 700 x S/H 430 mm L 35.4 x D 35.4 x H 27.5 x S/H 16.9 "