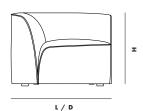

# DIMENSIONS

L 900 x D 900 x H 700 x S/H 430 mm L 35.4 x D 35.4 x H 27.5 x S/H 16.9 "

# SEAT DEPTH

620 MM/24.4 IN

# SEAT HEIGHT

430 MM/16.9 IN