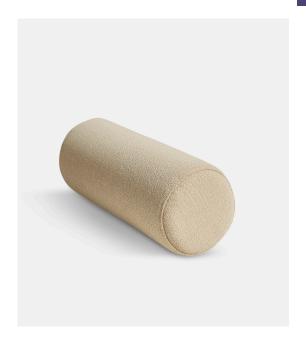

# FLORA SOFA ARMREST CUSHION

# DESIGNED BY YONOH

THE FLORA MODULAR SOFA IS INSPIRED BY THE NATURAL SHAPES OF VEGETATION AND HOW PETALS OF FLOWERS GROW IN ORGANIC WAYS. WITH THIS CONCEPT IN MIND, THE SPANISH DESIGN STUDIO YONOH WANTED TO DEVELOP A MODULAR SOFA SERIES WITH THE OUTLINES OF A PETAL FLOWER. THE RESULT IS FOUR DIFFERENT MODULES AND AN ARMREST CUSHION, WHICH ALLOWS FOR AN UNLIMITED NUMBER OF COMBINATIONS.

# MAINTENANCE

For specific care instructions and maintenance, please visit the website of the upholstery supplier

DIMENSIONS

L 410 x Ø 160 mm L 16.4 x Ø 6,2 "

WEIGHT

0,8 kg