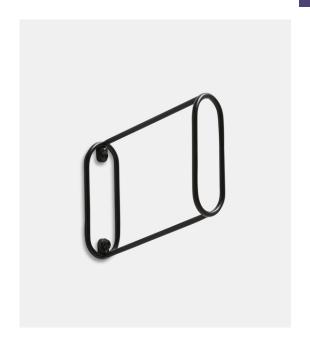

#### **EILEEN HOOK**

#### DESIGNED BY GUSTAV ROSÉN

THE HOOK IS DESIGNED TO CREATE A VISUAL EFFECT AS THE VIEWER PERCEIVES A BODY EVEN THOUGH IT IS ONLY THE OUTLINES THAT ARE VISIBLE. NAMED AFTER EILEEN GRAY AS A HOMAGE TO THE GREAT PIONEER OF THE MODERN MOVEMENT IN ARCHITECTURE. EILEEN IS A SURPRISINGLY VERSATILE HOOK. CLOTHING CAN BOTH BE HUNG OVER THE HOOK AND SEVERAL HANGERS CAN EASILY BE SUSPENDED IN THE STRUCTURE.

DIMENSIONS

L 100 x W 35 x H 85 mm L 3.9 x W 1.3 x H 3.3 "

ITEM NO / COLOUR
150150 BLACK