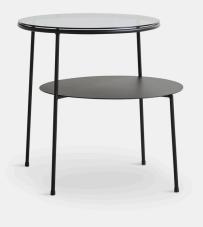

## **DUO SIDE TABLE**

### DESIGNED BY CHIFEN CHENG

DUO IS INSPIRED BY 'VESICA PISCIS'; THE SHAPE OF TWO OVERLAPPING CIRCLES WITH THE SAME RADIUS. THE IDEA OF THE DESIGNER, CHIFEN CHENG, WAS TO CONVERT THE GEOMETRIC COMPOSITION INTO A TABLE WHILE CAPTURING A GLIMPSE OF LIGHT. THE METAL FRAME SUPPORTS THE TWO TABLETOPS, WHICH MAKES THE DUO SIDE TABLE SIMULTANEOUSLY DELICATE AND STEADY WHILE OFFERING AN APPEARANCE OF TRANQUILLITY.

#### MATERIALS

BLACK PAINTED METAL FRAME AND SMOKED, TEMPERED GLASS TABLE TOP

ASSEMBLY FULLY ASSEMBLED

#### PACKAGING DIMENSION L 550 x D 570 x H 595 mm L 21.7 x D 22.4 x H 23.4 "

FOLLOWED BY A SOFT DRY CLOTH

MAINTENANCE FOR DAILY CARE, WIPE OFF WITH A CLEAN, MOIST CLOTH

**DIMENSIONS** L 510 x D 600 x H 510 x Ø 450 mm L 20 x D 23.6 x H 20 x Ø 17.7 "