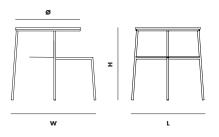

#### PACKAGING DIMENSION L 550 x D 570 x H 595 mm L 21.7 x D 22.4 x H 23.4 "

FOLLOWED BY A SOFT DRY CLOTH

MAINTENANCE FOR DAILY CARE, WIPE OFF WITH A CLEAN, MOIST CLOTH

**DIMENSIONS** L 510 x D 600 x H 510 x Ø 450 mm L 20 x D 23.6 x H 20 x Ø 17.7 "