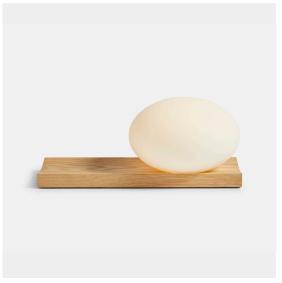

### **DEW TABLE/WALL LAMP**

#### DESIGNED BY SAIF FAISAL

FORMED BY A GLOWING ELLIPSOID OPAL GLASS, RESTING ON A SOFT SOLID WOOD TRAY, THE DEW LAMP IS A CONTEMPORA-RY TAKE ON ARCHETYPAL LANTERNS. A SHAPE INSPIRED BY THE EARLY MORNING DEW LAYING ON THE LEAVES. BEING A MULTIFUNCTIONAL OBJECT, DEW IS DESIGNED TO SERVE DIFFERENT PURPOSES WITH EASE TO BLEND INTO THE MODERN PRAGMATIC LIFESTYLE.

#### BASE

WHITE PIGMENTED OAK BLACK PAINTED ASH

#### SHADE

OPAL GLASS