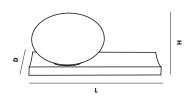

W LAMP IS A CONTEMPORA-RY TAKE ON ARCHETYPAL LANTERNS. A SHAPE INSPIRED BY THE EARLY MORNING DEW LAYING ON THE LEAVES. BEING A MULTIFUNCTIONAL OBJECT, DEW IS DESIGNED TO SERVE DIFFERENT PURPOSES WITH EASE TO BLEND INTO THE MODERN PRAGMATIC LIFESTYLE.



2022

#### CATEGORY

LIGHTING

#### BASE

WHITE PIGMENTED OAK BLACK PAINTED ASH

#### SHADE

OPAL GLASS

#### PORTABLE

CHARGING CABLE (USB C) INCLUDED,

#### OPERATING TIME

6-8 HOURS WHEN FULLY CHARGED

#### CHARGE TIME

5-7 HOURS FOR COMPLETE RECHARING

#### **SPECIFICATIONS**

CHARGEABLE LED 2,5W / 3000 KELVIN / 160 LUMEN BATTERY CAPACITY: 6000 MAH IP20, CLASS II

#### MOUNTING

SCREWS INCLUDED FOR MOUNTING

#### AVAILABLE IN

CE, cUL

#### MAINTENANCE

FOR DAILY CARE, WIPE OFF WITH A CLEAN MOIST CLOTH FOLLOWED BY A SOFT DRY CLOTH







#### DIMENSIONS

L 340 x H 150 x D 200 mm L 13.3 x H 5.9 x D 7.8 "

#### ITEM NO / COLOUR

137035 OAK / OPAL GLASS (CE)
137036 BLACK / OPAL GLASS (CE)
139313 OAK / OPAL GLASS (cUL)
139314 BLACK / OPAL GLASS (cUL)





# WOUD