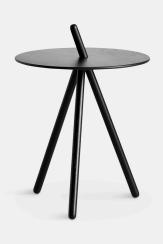

## COME HERE SIDE TABLE

## DESIGNED BY STEFFEN JUUL

GRAB THE COME HERE SIDE TABLE AND PLACE IT WHEREVER YOU LIKE. INSPIRED BY THE SCANDINAVIAN DESIGN TRADITIONS, COME HERE EMBRACES SOFTNESS AND HIGH-QUALITY MATERIAL. ONE OF THE LEGS IS EXTENDED THROUGH THE TABLETOP AND FUNCTIONS AS A HANDLE MAKING IT EASY TO MOVE AROUND.

## MAINTENANCE

FOR DAILY CARE, WIPE OFF WITH A CLEAN, MOIST CLOTH FOLLOWED BY A SOFT DRY CLOTH

ø

**DIMENSIONS** H 450 x Ø 410 mm H 17.7 x Ø 16.1 ″

ITEM NO / COLOUR 110718 BLACK PAINTED OAK 110719 WHITE PIGMENTED OAK