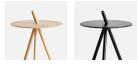

## MAINTENANCE

FOR DAILY CARE, WIPE OFF WITH A CLEAN, MOIST CLOTH FOLLOWED BY A SOFT DRY CLOTH

ø

**DIMENSIONS** H 450 x Ø 410 mm H 17.7 x Ø 16.1 ″

ITEM NO / COLOUR 110718 BLACK PAINTED OAK 110719 WHITE PIGMENTED OAK