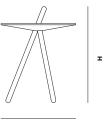

## MAINTENANCE

FOR DAILY CARE, WIPE OFF WITH A CLEAN, MOIST CLOTH FOLLOWED BY A SOFT DRY CLOTH

ø

**DIMENSIONS** H 450 x Ø 410 mm H 17.7 x Ø 16.1 ″

ITEM NO / COLOUR 110718 BLACK PAINTED OAK 110719 WHITE PIGMENTED OAK