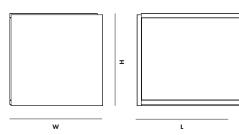

#### DIMENSIONS

L 430 x W 360 x H 365 mm L 16.9 x W 14.1 x H 14.3 "

DIMENSIONS

L 430 x W 360 x H 75 mm L 16.9 x W 14.1 x H 2.9 "

ITEM NO / COLOUR

120801 OAK 120802 BLACK