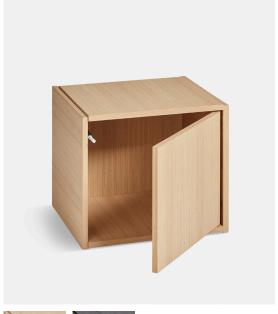

# **BRICKS CUBE (OPEN)**

#### DESIGNED BY DITTE VAD AND JULIE BEGTRUP

THE BRICKS SERIES IS A REFINED STORAGE SYSTEM THAT EMPHASISES SCANDINAVIAN DESIGN TRADITIONS THROUGH FINE CRAFTSMAN-SHIP AND MINIMALISTIC AESTHETICS. THE SIMPLE MODULAR CUBES ENCOURAGE THE CREATION OF A PERSONAL ARRANGEMENT. BUILD IT BRICK BY BRICK AND CREATE A CHANGEABLE STORAGE SETTING, A ROOM DIVIDER, A WALL-MOUNTED BOOKCASE, A SIDE TABLE OR A DISPLAY FOR OBJECTS.

#### ITEM NO / COLOUR

120807 OAK 120808 BLACK