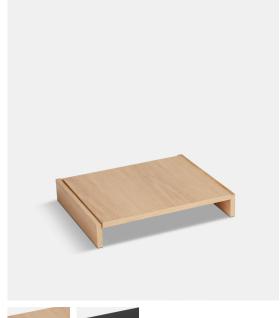

## **BRICKS FLOOR BASE**

#### DESIGNED BY DITTE VAD AND JULIE BEGTRUP

THE BRICKS SERIES IS A REFINED STORAGE SYSTEM THAT EMPHASIS-ES SCANDINAVIAN DESIGN TRADITIONS THROUGH FINE CRAFTS-MANSHIP AND MINIMALISTIC AESTHETICS. THE SIMPLE MODULAR CUBES ENCOURAGE THE CREATION OF A PERSONAL ARRANGEMENT. BUILD IT BRICK BY BRICK AND CREATE A CHANGEABLE STORAGE SETTING, A ROOM DIVIDER, A WALL-MOUNTED BOOKCASE, A SIDE TABLE OR A DISPLAY FOR OBJECTS.

LAUNCH 2023

CATEGORY

SHELVING - FOR GENERAL USE

MATERIALS

WHITE PIGMENTED LACQUERED OAK **BLACK PAINTED OAK** 

ASSEMBLY

FULLY ASSEMBLED

**TESTS** 

EN16121:2013 + A1:2017(E) FOR GENERAL USE

PACKAGING DIMENSIONS

L 450 x W 380 x H 95 mm L 17.7 x W 14.9 x H 3.7 " WEIGHT: 2,4 KG / 5,2 LB

MAINTENANCE

FOR DAILY CARE, WIPE OFF WITH A CLEAN, MOIST CLOTH FOLLOWED BY A SOFT DRY CLOTH.

DIMENSIONS

L 430 x W 360 x H 75 mm L 16.9 x W 14.1 x H 2.9 "

ITEM NO / COLOUR

120801 OAK 120802 BLACK