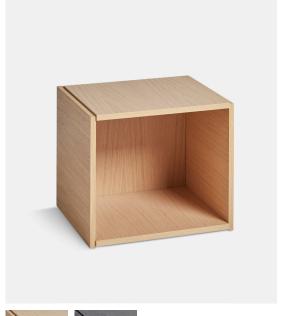

# **BRICKS CUBE (OPEN)**

#### DESIGNED BY DITTE VAD AND JULIE BEGTRUP

THE BRICKS SERIES IS A REFINED STORAGE SYSTEM THAT EMPHASISES SCANDINAVIAN DESIGN TRADITIONS THROUGH FINE CRAFTSMAN-SHIP AND MINIMALISTIC AESTHETICS. THE SIMPLE MODULAR CUBES ENCOURAGE THE CREATION OF A PERSONAL ARRANGEMENT. BUILD IT BRICK BY BRICK AND CREATE A CHANGEABLE STORAGE SETTING, A ROOM DIVIDER, A WALL-MOUNTED BOOKCASE, A SIDE TABLE OR A DISPLAY FOR OBJECTS.

#### DIMENSIONS

L 430 x W 360 x H 365 mm L 16.9 x W 14.1 x H 14.3 "