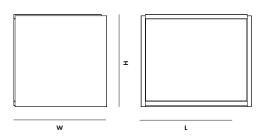

#### DIMENSIONS

L 430 x W 360 x H 365 mm L 16.9 x W 14.1 x H 14.3 "

DIMENSIONS

L 430 x W 360 x H 75 mm L 16.9 x W 14.1 x H 2.9 "

ITEM NO / COLOUR

120801 OAK 120802 BLACK