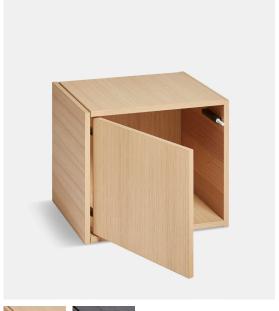

# **BRICKS CUBE (DOOR LEFT)**

#### DESIGNED BY DITTE VAD AND JULIE BEGTRUP

THE BRICKS SERIES IS A REFINED STORAGE SYSTEM THAT EMPHASISES SCANDINAVIAN DESIGN TRADITIONS THROUGH FINE CRAFTSMAN-SHIP AND MINIMALISTIC AESTHETICS. THE SIMPLE MODULAR CUBES ENCOURAGE THE CREATION OF A PERSONAL ARRANGEMENT. BUILD IT BRICK BY BRICK AND CREATE A CHANGEABLE STORAGE SETTING, A ROOM DIVIDER, A WALL-MOUNTED BOOKCASE, A SIDE TABLE OR A DISPLAY FOR OBJECTS.

#### ITEM NO / COLOUR

120813 OAK 120814 BLACK