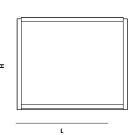

ES SCANDINAVIAN DESIGN TRADITIONS THROUGH FINE CRAFTSMAN-SHIP AND MINIMALISTIC AESTHETICS. THE SIMPLE MODULAR CUBES ENCOURAGE THE CREATION OF A PERSONAL ARRANGEMENT. BUILD IT BRICK BY BRICK AND CREATE A CHANGEABLE STORAGE SETTING, A ROOM DIVIDER, A WALL-MOUNTED BOOKCASE, A SIDE TABLE OR A DISPLAY FOR OBJECTS.



#### LAUNCH

2023

#### CATEGORY

SHELVING - FOR GENERAL USE

#### MATERIALS

WHITE PIGMENTED LACQUERED OAK BLACK PAINTED OAK

#### ASSEMBLY

**FULLY ASSEMBLED** 

#### TESTS

EN16121:2013 + A1:2017(E) FOR GENERAL USE

#### MOUNTING

WALL MOUNTING BRACKETS ARE SOLD SEPARATELY

#### PACKAGING DIMENSIONS

L 450 x W 380 x H 385 mm L 17.7 x W 14.9 x H 15.1 " WEIGHT: 7 KG / 15.43 LB

#### MAINTENANCE

FOR DAILY CARE, WIPE OFF WITH A CLEAN, MOIST CLOTH FOLLOWED BY A SOFT DRY CLOTH.







#### DIMENSIONS

L 430 x W 360 x H 365 mm L 16.9 x W 14.1 x H 14.3 "

#### ITEM NO / COLOUR

120807 OAK 120808 BLACK



# **BRICKS CUBE (DOOR LEFT)**

#### DESIGNED BY DITTE VAD AND JULIE BEGTRUP

THE BRICKS SERIES IS A REFINED STORAGE SYSTEM THAT EMPHASISES SCANDINAVIAN DESIGN TRADITIONS THROUGH FINE CRAFTSMAN-SHIP AND MINIMALISTIC AESTHETICS. THE SIMPLE MODULAR CUBES ENCOURAGE THE CREATION OF A PERSONAL ARRANGEMENT. BUILD IT BRICK BY BRICK AND CREATE A CHANGEABLE STORAGE SETTING, A ROOM DIVIDER, A WALL-MOUNTED BOOKCASE, A SIDE TABLE OR A DISPLAY FOR OBJECTS.



#### LAUNCH

2023

#### CATEGORY

SHELVING - FOR GENERAL USE

#### MATERIALS

WHITE PIGMENTED LACQUERED OAK BLACK PAINTED OAK

#### ASSEMBLY

**FULLY ASSEMBLED** 

#### TESTS

EN16121:2013 + A1:2017(E) FOR GENERAL USE

#### MOUN