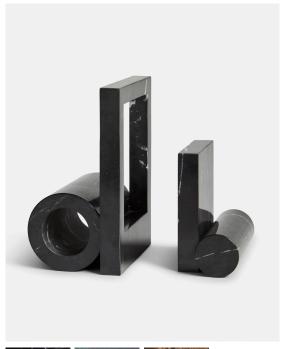

### **BOOKND (HIDN)**

#### DESIGNED BY ROEL VANDEBEEK

BOOKND IS THE FIRST LAUNCHED HIDN PRODUCT. MADE OF SMOOTH, SOLID MARBLE, BOOKND COMMUNICATES AN IMMEDIATE AND NATURALLY BEAUTIFUL AESTHE TIC. WITH ITS GRAPHIC FORMS, THE BOOKENDS EMPHATICALLY COMBINE SOFT, CYLINDRICAL SHAPES WITH CONSISTENT, STRAIGHT LINES, RESULTING IN TWO DECORATIVE OBJECTS THAT HAVE A VISIBLE MUTUAL RELATIONSHIP.

LAUNCH

2022

CATEGORY

ACCESSORIES

MATERIAL

SOLID MARBLE

SET

COMES IN SET OF TWO PCS.
ONE SMALL AND ONE LARGE

#### DIMENSIONS

W 120 x L 64 x H 120 mm (SMALL) W 4.7 x L 2.5 x H 4.7" (SMALL) W 132 x L 100 x H 185 mm (LARGE) W 5.1 x L 3.9 x H 7.2" (LARGE)

#### ITEM NO / COLOUR

150126 BOOKND, BROWN MARBLE 150127 BOOKND, GREEN MARBLE 150128 BOOKND, BLACK MARBLE