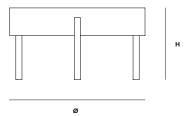

## DIMENSIONS

Ø 420 x H 450 mm Ø 16.5 x H 17.7 "

#### DIMENSIONS

Ø 660 x H 380 mm Ø 25.9 x H 14.9 "

#### DIMENSIONS

Ø 890 x H 380 мм Ø 35 x H 14.9 "