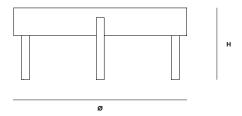

## PACKAGING DIMENSIONS

L 940 x D 940 x H 185 mm L 37 x D 37 x H 7.3 "

#### DIMENSIONS

Ø 890 x H 380 мм Ø 35 x H 14.9 "