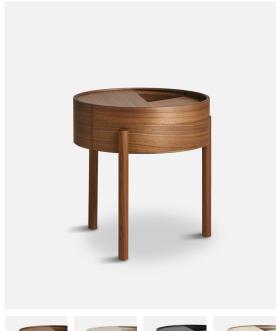

# **ARC SIDE TABLE**

#### DESIGNED BY DITTE VAD AND JULIE BEGSTRUP

ARC TAKES ITS NAME FROM THE MATHEMATICAL CONCEPT OF A SMOOTH CURVE JOINING TWO POINTS IN A CIRCLE. THE ARC TABLE INVITES ITS USER TO MAKE USE OF THE SIMPLE FUNCTIONALITIES. USE ONE FINGER TO TURN THE UPPER TABLETOP. BY SIMPLY ROTATING HALF OF THE CIRCULAR LID, THE EXPRESSION OF THE TABLE IS EVER CHANGEABLE.

## DIMENSIONS

Ø 420 x H 450 mm Ø 16.5 x H 17.7 "

#### ITEM NO / COLOUR

110508 WALNUT

110512 WHITE PIGMENTED ASH

110513 BLACK PAINTED ASH

110516 OILED OAK