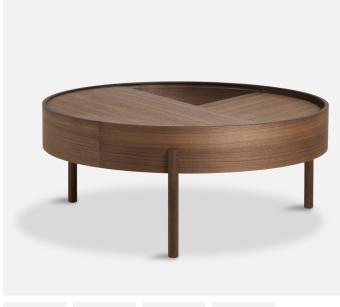

# ARC COFFEE TABLE (66 CM)

#### DESIGNED BY DITTE VAD AND JULIE BEGSTRUP

ARC TAKES ITS NAME FROM THE MATHEMATICAL CONCEPT OF A SMOOTH CURVE JOINING TWO POINTS IN A CIRCLE. THE ARC TABLE INVITES ITS USER TO MAKE USE OF THE SIMPLE FUNCTIONALITIES. USE ONE FINGER TO TURN THE UPPER TABLETOP. BY SIMPLY ROTATING HALF OF THE CIRCULAR LID, THE EXPRESSION OF THE TABLE IS EVER CHANGEABLE.

#### MATERIALS

ASH VENEER AND SOLID ASH LEGS

OAK VENEER AND SOLID OAK LEGS

WALNUT VENEER AND SOLID WALNUT LEGS

## ITEM NO / COLOUR

110509 WALNUT

110514 WHITE PIGMENTED ASH 110515 BLACK PAINTED ASH

110517 OILED OAK