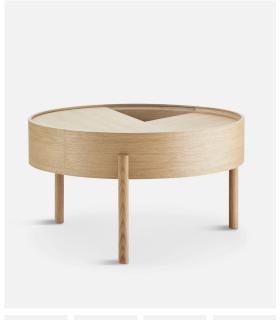

# ARC COFFEE TABLE (66 CM)

#### DESIGNED BY DITTE VAD AND JULIE BEGSTRUP

ARC TAKES ITS NAME FROM THE MATHEMATICAL CONCEPT OF A SMOOTH CURVE JOINING TWO POINTS IN A CIRCLE. THE ARC TABLE INVITES ITS USER TO MAKE USE OF THE SIMPLE FUNCTIONALITIES. USE ONE FINGER TO TURN THE UPPER TABLETOP. BY SIMPLY ROTATING HALF OF THE CIRCULAR LID, THE EXPRESSION OF THE TABLE IS EVER CHANGEABLE.

#### DIMENSIONS

Ø 660 x H 380 mm Ø 25.9 x H 14.9 "

## ITEM NO / COLOUR

110509 WALNUT

110514 WHITE PIGMENTED ASH 110515 BLACK PAINTED ASH

110517 OILED OAK