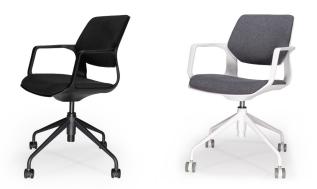

## **PRODUCT INFO**

| Description                | The Sprout Task Chair is a perfect fit for any conference room, reception or meeting area. Small and spritely, Sprout provides ergonomic support, while maintaining a compact footprint. Adjust the seat height and recline with a single, simple control lever. | Construction | Contract quality inside and out. BIFMA Certified. A<br>sturdy polypropylene and fiberglass frame, uphol-<br>stered with commercial grade fabrics sit on top of a<br>powder-coated steel base and gas lift. Polyurethane<br>casters provide quiet, smooth mobility. |
|----------------------------|------------------------------------------------------------------------------------------------------------------------------------------------------------------------------------------------------------------------------------------------------------------|--------------|--------------------------------------------------------------------------------------------------------------------------------------------------------------------------------------------------------------------------------------------------------------------|
| Dimensions                 | Overall: H32" W22" D21"<br>Seat: H18"- 21" W17.5" D17.5"                                                                                                                                                                                                         | Care         | Vacuum regularly with a soft brush attachment. Im-<br>mediately blot spills with a clean white cloth, moving<br>toward the center of the spill. Do not rub. Cleaning<br>code: S                                                                                    |
| Assembly                   | Easy assembly with included instructions and tool                                                                                                                                                                                                                | Lead time    | In-stock ships in 2 business days.<br>Custom requests and backorders ship in 12-16 weeks.                                                                                                                                                                          |
| Finishes<br>Certifications | ANJ/DILIMA AJ. 1-2017   10117.2013                                                                                                                                                                                                                               |              | 10 years<br>For detailed information, visit rypen.com.                                                                                                                                                                                                             |
|                            | CAL 117 - 2013   TSCA Title VI Compliant   California 93120 Compliant for Formaldehyde Phase II<br>Mid Grey Faux Leather: Martindale >100k   Mid Grey Mesh: Martindale: >100k                                                                                    |              |                                                                                                                                                                                                                                                                    |