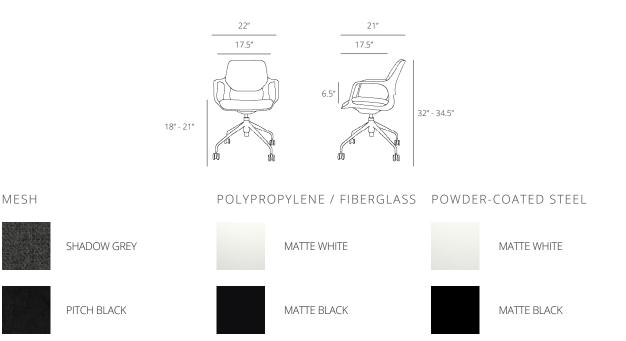

## **PRODUCT INFO**

| Description                | The Sprout Task Chair is a perfect fit for any conference room, reception or meeting area. Small and spritely, Sprout provides ergonomic support, while maintaining a compact footprint. Adjust the seat height and recline with a single, simple control lever. | Construction | Contract quality inside and out. BIFMA Certified. A<br>sturdy polypropylene and fiberglass frame, uphol-<br>stered with commercial grade fabrics sit on top of a<br>powder-coated steel base and gas lift. Polyurethane<br>casters provide quiet, smooth mobility. |
|----------------------------|------------------------------------------------------------------------------------------------------------------------------------------------------------------------------------------------------------------------------------------------------------------|--------------|--------------------------------------------------------------------------------------------------------------------------------------------------------------------------------------------------------------------------------------------------------------------|
| Dimensions                 | Overall: H32" W22" D21"<br>Seat: H18"- 21" W17.5" D17.5"                                                                                                                                                                                                         | Care         | Vacuum regularly with a soft brush attachment. Im-<br>mediately blot spills with a clean white cloth, moving<br>toward the center of the spill. Do not rub. Cleaning<br>code: S                                                                                    |
| Assembly                   | Easy assembly with included instructions and tool                                                                                                                                                                                                                | Lead time    | In-stock ships in 2 business days.<br>Custom requests and backorders ship in 12-16 weeks.                                                                                                                                                                          |
| Finishes<br>Certifications | ANJ/DILIMA AJ. 1-2017   10117.2013                                                                                                                                                                                                                               |              | 10 years<br>For detailed information, visit rypen.com.                                                                                                                                                                                                             |
|                            | CAL 117 - 2013   TSCA Title VI Compliant   California 93120 Compliant for Formaldehyde Phase II<br>Mid Grey Faux Leather: Martindale >100k   Mid Grey Mesh: Martindale: >100k                                                                                    |              |                                                                                                                                                                                                                                                                    |