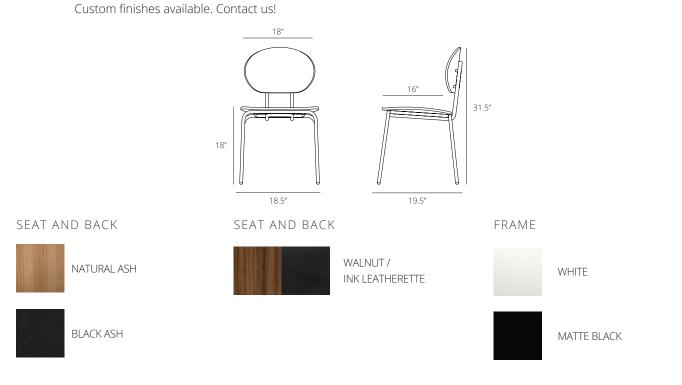

## **PRODUCT INFO**

| Description | Joy Side Chairs are our updated take on<br>the classic school-house chair. Stackable,<br>with a modern sillhouette, rigorously tested<br>construction and an understated, natural<br>material pallette, Joy is versatile enough to<br>be added to any residential or commercial<br>space. | Construction | Contract quality and tested to BIFMA standards.<br>Welded tube steel frame with a bent plywood seat and<br>back. Leatherette upholstery for high traffic use.                                      |
|-------------|-------------------------------------------------------------------------------------------------------------------------------------------------------------------------------------------------------------------------------------------------------------------------------------------|--------------|----------------------------------------------------------------------------------------------------------------------------------------------------------------------------------------------------|
| Dimensions  | Overall: H31.5" W18.5" D19.5"<br>Seat: 18" W18" D16"                                                                                                                                                                                                                                      | Care         | Vacuum regularly with a soft brush attachment. Im-<br>mediately blot spills with a clean white cloth, moving<br>toward the center of the spill. Do not rub. Cleaning<br>code: S (for leatherette). |
| Assembly    | Easy assembly with included hardware and tools.                                                                                                                                                                                                                                           | Lead time    | In-stock ships in 2 business days.<br>Custom requests and backorders ship in 12-16 weeks.                                                                                                          |
| Finishes    | Ink Leatherette with Walnut veneered<br>plywood, Black Ash veneered plywood, and<br>Natural Ash veneered plywood with White or<br>Matte Black powder-coated steel bases.                                                                                                                  | Warranty     | 3 years<br>For detailed information, visit rypen.com.                                                                                                                                              |