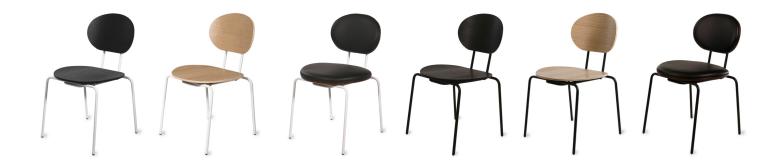

## **PRODUCT INFO**

| Description | Joy Side Chairs are our updated take on<br>the classic school-house chair. Stackable,<br>with a modern sillhouette, rigorously tested<br>construction and an understated, natural<br>material pallette, Joy is versatile enough to<br>be added to any residential or commercial<br>space. | Construction | Contract quality and tested to BIFMA standards.<br>Welded tube steel frame with a bent plywood seat and<br>back. Leatherette upholstery for high traffic use.                                      |
|-------------|-------------------------------------------------------------------------------------------------------------------------------------------------------------------------------------------------------------------------------------------------------------------------------------------|--------------|----------------------------------------------------------------------------------------------------------------------------------------------------------------------------------------------------|
| Dimensions  | Overall: H31.5" W18.5" D19.5"<br>Seat: 18" W18" D16"                                                                                                                                                                                                                                      | Care         | Vacuum regularly with a soft brush attachment. Im-<br>mediately blot spills with a clean white cloth, moving<br>toward the center of the spill. Do not rub. Cleaning<br>code: S (for leatherette). |
| Assembly    | Easy assembly with included hardware and tools.                                                                                                                                                                                                                                           | Lead time    | In-stock ships in 2 business days.<br>Custom requests and backorders ship in 12-16 weeks.                                                                                                          |
| Finishes    | Ink Leatherette with Walnut veneered<br>plywood, Black Ash veneered plywood, and<br>Natural Ash veneered plywood with White or<br>Matte Black powder-coated steel bases.                                                                                                                  | Warranty     | 3 years<br>For detailed information, visit rypen.com.                                                                                                                                              |