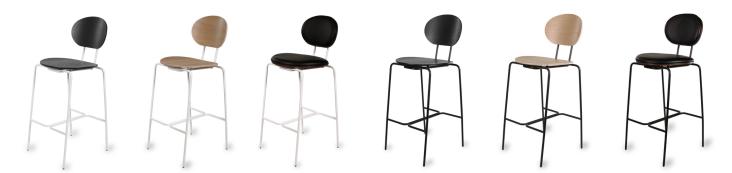

## **PRODUCT INFO**

| Description | Joy Bar Chairs are our updated take on the<br>classic school-house chair. With a modern<br>sillhouette, rigorously tested construction<br>and an understated, natural material pallette,<br>Joy is versatile enough to be added to any<br>residential or commercial space. | Construction | Contract quality and tested to BIFMA standards.<br>Welded tube steel frame with a bent plywood seat and<br>back. Leatherette upholstery for high traffic use.                                      |
|-------------|----------------------------------------------------------------------------------------------------------------------------------------------------------------------------------------------------------------------------------------------------------------------------|--------------|----------------------------------------------------------------------------------------------------------------------------------------------------------------------------------------------------|
| Dimensions  | Overall: H43" W19.5" D22.5"<br>Seat: H29.25" W18" D16"                                                                                                                                                                                                                     | Care         | Vacuum regularly with a soft brush attachment. Im-<br>mediately blot spills with a clean white cloth, moving<br>toward the center of the spill. Do not rub. Cleaning<br>code: S (for leatherette). |
| Assembly    | Easy assembly with included hardware and tools.                                                                                                                                                                                                                            | Lead time    | In-stock ships in 2 business days.<br>Custom requests and backorders ship in 12-16 weeks.                                                                                                          |
| Finishes    | Ink Leatherette with Walnut veneered<br>plywood, Black Ash veneered plywood, and<br>Natural Ash veneered plywood with White or<br>Matte Black powder-coated steel bases.<br>Custom finishes available. Contact us!                                                         | Warranty     | 3 years<br>For detailed information, visit rypen.com.                                                                                                                                              |