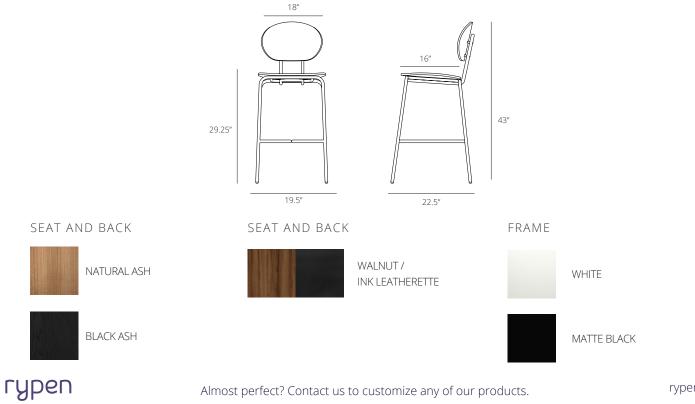

## **PRODUCT INFO**

| Description | Joy Bar Chairs are our updated take on the<br>classic school-house chair. With a modern<br>sillhouette, rigorously tested construction<br>and an understated, natural material pallette,<br>Joy is versatile enough to be added to any<br>residential or commercial space. | Construction | Contract quality and tested to BIFMA standards.<br>Welded tube steel frame with a bent plywood seat and<br>back. Leatherette upholstery for high traffic use.                                      |
|-------------|----------------------------------------------------------------------------------------------------------------------------------------------------------------------------------------------------------------------------------------------------------------------------|--------------|----------------------------------------------------------------------------------------------------------------------------------------------------------------------------------------------------|
| Dimensions  | Overall: H43" W19.5" D22.5"<br>Seat: H29.25" W18" D16"                                                                                                                                                                                                                     | Care         | Vacuum regularly with a soft brush attachment. Im-<br>mediately blot spills with a clean white cloth, moving<br>toward the center of the spill. Do not rub. Cleaning<br>code: S (for leatherette). |
| Assembly    | Easy assembly with included hardware and tools.                                                                                                                                                                                                                            | Lead time    | In-stock ships in 2 business days.<br>Custom requests and backorders ship in 12-16 weeks.                                                                                                          |
| Finishes    | Ink Leatherette with Walnut veneered<br>plywood, Black Ash veneered plywood, and<br>Natural Ash veneered plywood with White or<br>Matte Black powder-coated steel bases.<br>Custom finishes available. Contact us!                                                         | Warranty     | 3 years<br>For detailed information, visit rypen.com.                                                                                                                                              |