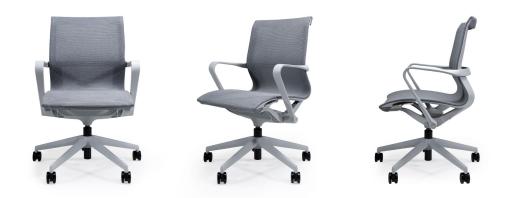

## Bloom Task Chair

**Foundation Collection** 

## **PRODUCT INFO**

| Description    | The Bloom Task Chair is the perfect seat<br>for any desk or conference room. Whether<br>you're in Bloom for an hour or all day, the<br>all-mesh seat and back will provide a luxuri-<br>ous blend of support and breathability. Sleek,<br>integrated controls on either side of the seat<br>engage the gas lift and allow for reclining. | Construction | Contract quality inside and out. BIFMA Certified. A<br>sturdy nylon and fiberglass frame, wrapped in high-<br>tech mesh sits on top of a powder-coated aluminum<br>base and gas lift. Polyurethane casters provide quiet,<br>smooth mobility. |
|----------------|------------------------------------------------------------------------------------------------------------------------------------------------------------------------------------------------------------------------------------------------------------------------------------------------------------------------------------------|--------------|-----------------------------------------------------------------------------------------------------------------------------------------------------------------------------------------------------------------------------------------------|
| Dimensions     | Overall: H40" W23" D21"<br>Seat: H18"- 21" W18.5" D17"                                                                                                                                                                                                                                                                                   | Саге         | Vacuum regularly with a soft brush attachment. Imme-<br>diately blot spills with a clean white cloth.                                                                                                                                         |
| Assembly       | Easy assembly with included instructions and tool                                                                                                                                                                                                                                                                                        | Lead Time    | In-stock ships in 2 business days.<br>Custom requests and backorders ship in 12-16 weeks.                                                                                                                                                     |
| Finishes       | Raven Mesh with a Matte Black frame or<br>Squall Mesh with a Grey Frame.<br>Custom finishes available - contact us!                                                                                                                                                                                                                      | Warranty     | 10 years<br>For detailed information, visit rypen.com.                                                                                                                                                                                        |
| Certifications | ANSI/BIFMA X5.1-2017   TB117.2013<br>CAL 117 - 2013   TSCA Title VI Compliant   Ca<br>Mid Grey Faux Leather: Martindale >100k   M                                                                                                                                                                                                        |              |                                                                                                                                                                                                                                               |