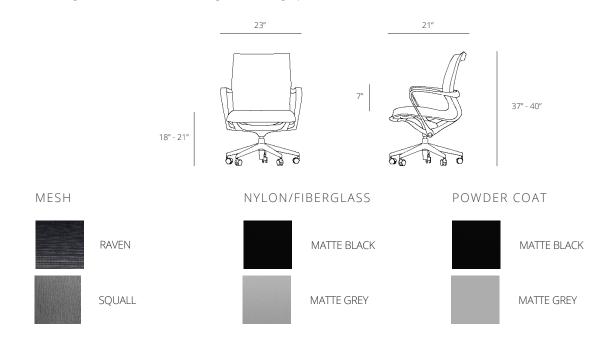

## **PRODUCT INFO**

| Description    | The Bloom Task Chair is the perfect seat<br>for any desk or conference room. Whether<br>you're in Bloom for an hour or all day, the<br>all-mesh seat and back will provide a luxuri-<br>ous blend of support and breathability. Sleek,<br>integrated controls on either side of the seat<br>engage the gas lift and allow for reclining. | Construction | Contract quality inside and out. BIFMA Certified. A<br>sturdy nylon and fiberglass frame, wrapped in high-<br>tech mesh sits on top of a powder-coated aluminum<br>base and gas lift. Polyurethane casters provide quiet,<br>smooth mobility. |
|----------------|------------------------------------------------------------------------------------------------------------------------------------------------------------------------------------------------------------------------------------------------------------------------------------------------------------------------------------------|--------------|-----------------------------------------------------------------------------------------------------------------------------------------------------------------------------------------------------------------------------------------------|
| Dimensions     | Overall: H40" W23" D21"<br>Seat: H18"- 21" W18.5" D17"                                                                                                                                                                                                                                                                                   | Саге         | Vacuum regularly with a soft brush attachment. Imme-<br>diately blot spills with a clean white cloth.                                                                                                                                         |
| Assembly       | Easy assembly with included instructions and tool                                                                                                                                                                                                                                                                                        | Lead Time    | In-stock ships in 2 business days.<br>Custom requests and backorders ship in 12-16 weeks.                                                                                                                                                     |
| Finishes       | Raven Mesh with a Matte Black frame or<br>Squall Mesh with a Grey Frame.<br>Custom finishes available - contact us!                                                                                                                                                                                                                      | Warranty     | 10 years<br>For detailed information, visit rypen.com.                                                                                                                                                                                        |
| Certifications | ANSI/BIFMA X5.1-2017   TB117.2013<br>CAL 117 - 2013   TSCA Title VI Compliant   Ca<br>Mid Grey Faux Leather: Martindale >100k   M                                                                                                                                                                                                        |              |                                                                                                                                                                                                                                               |