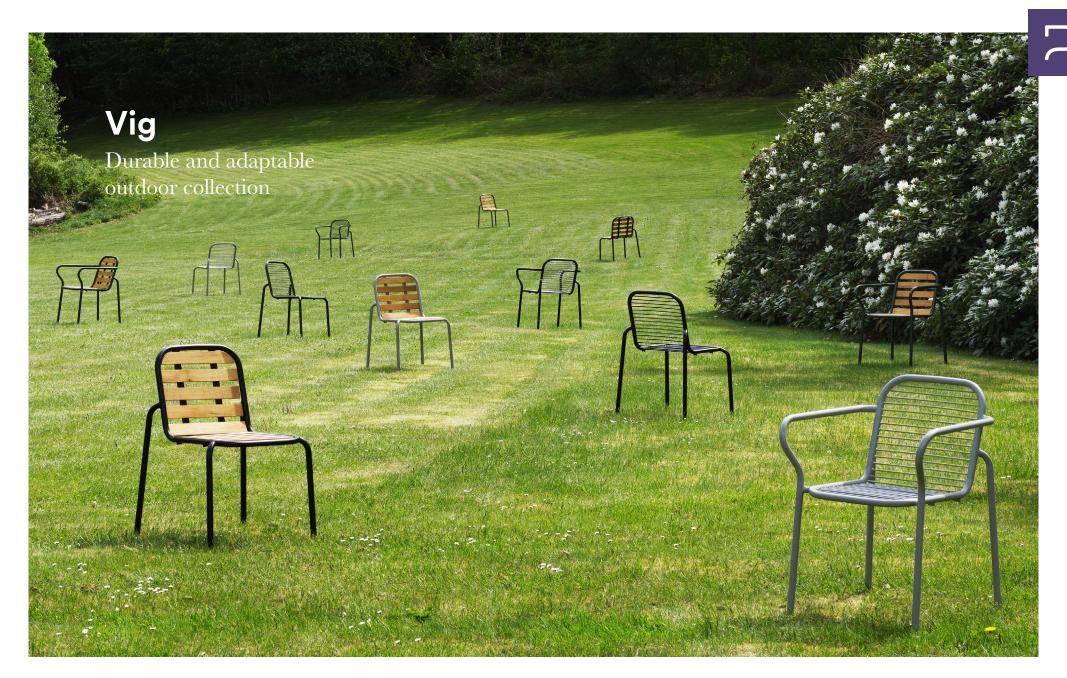

# A welcoming family of versatile outdoor furniture pieces

The versatile Vig collection offers a range of stackable outdoor furniture, enabling endless possibilities for creating inviting and flexible seating areas. From comfortable dining chairs to inviting lounge chairs, elegant chaise longues, versatile benches, stylish barstools, and adaptable tables in various sizes, Vig offers a comprehensive selection to suit different outdoor settings and preferences.

### Description

Vig is a collection of outdoor furniture in a timeless and functional design, made from a double powder coated steel to withstand the wear and tear of outside use. The Vig collection features a wide variety of stackable outdoor furniture pieces, including dining chairs, a lounge chair, a chaise longue, a bench, barstools and a range of tables in different sizes. The wooden elements featured on parts of the collection are made with Robinia wood, an extremely hard, durable, weather-resistant and fast-growing wood type. The Vig collection is designed to fit seamlessly into any outdoor setting and crafted to be used for many years.

### Construction

The Vig Series is characterized by its construction utilizing double powder-coated steel or oiled Robinia wood, both of which are renowned for their superior durability and are ideally suited to withstand the rigors of an outdoor environment. The collection is available in three different colors.