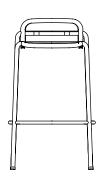

# **Collection Overview**

**Vig Armchair** H: 83 x W: 61 x D: 57 x SH: 46 cm

**Vig Armchair** H: 83 x W: 61 x D: 57 x SH: 46 cm

**Vig Chair** H: 83 x W: 57 x D: 55 x SH: 46 cm

**Vig Chair Robinia** H: 83 x W: 57 x D: 55 x SH: 46 cm

**Vig Barstool 65** H: 78,5 x W: 51 x D: 45 x SH: 65 cm

**Vig Barstool 65 Robinia** H: 78,5 x W: 51 x D: 45 x SH: 65 cm