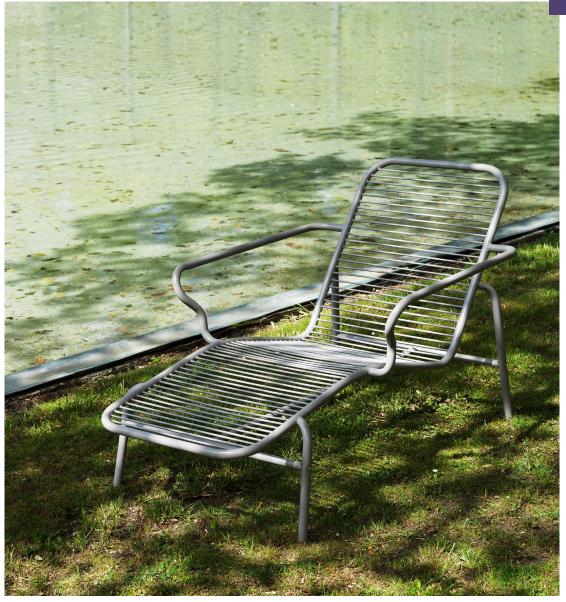

# A welcoming family of versatile outdoor furniture pieces

The versatile Vig collection offers a range of stackable outdoor furniture, enabling endless possibilities for creating inviting and flexible seating areas. From comfortable dining chairs to inviting lounge chairs, elegant chaise longues, versatile benches, stylish barstools, and adaptable tables in various sizes, Vig offers a comprehensive selection to suit different outdoor settings and preferences.

### Description

Vig is a collection of outdoor furniture in a timeless and functional design, made from a double powder coated steel to withstand the wear and tear of outside use. The Vig collection features a wide variety of stackable outdoor furniture pieces, including dining chairs, a lounge chair, a chaise longue, a bench, barstools and a range of tables in different sizes. The wooden elements featured on parts of the collection are made with Robinia wood, an extremely hard, durable, weather-resistant and fast-growing wood type. The Vig collection is designed to fit seamlessly into any outdoor setting and crafted to be used for many years.