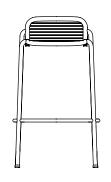

# **Collection Overview**

**Vig Armchair** H: 83 x W: 61 x D: 57 x SH: 46 cm

**Vig Armchair** H: 83 x W: 61 x D: 57 x SH: 46 cm

**Vig Chair** H: 83 x W: 57 x D: 55 x SH: 46 cm

**Vig Chair Robinia** H: 83 x W: 57 x D: 55 x SH: 46 cm

**Vig Barstool 65** H: 78,5 x W: 51 x D: 45 x SH: 65 cm

**Vig Barstool 65 Robinia** H: 78,5 x W: 51 x D: 45 x SH: 65 cm