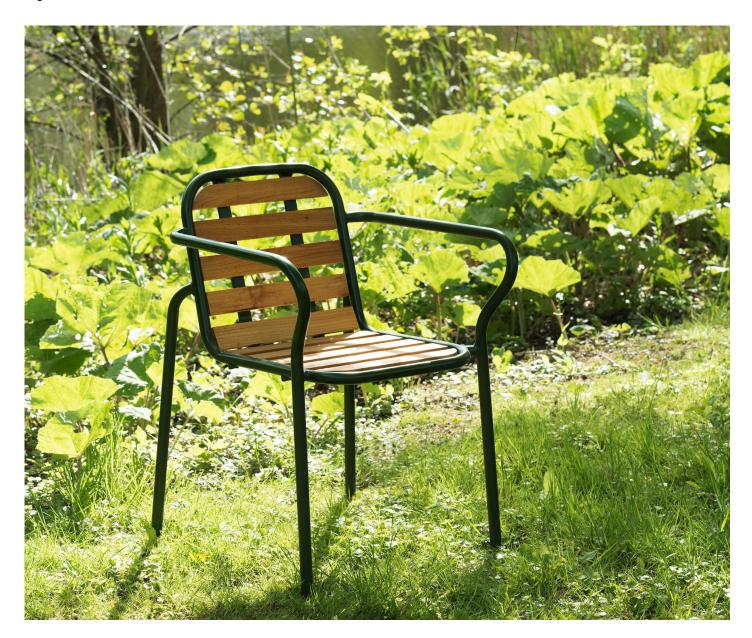

### Description

Vig is a collection of outdoor furniture in a timeless and functional design, made from a double powder coated steel to withstand the wear and tear of outside use. The Vig collection features a wide variety of stackable outdoor furniture pieces, including dining chairs, a lounge chair, a chaise longue, a bench, barstools and a range of tables in different sizes. The wooden elements featured on parts of the collection are made with Robinia wood, an extremely hard, durable, weather-resistant and fast-growing wood type. The Vig collection is designed to fit seamlessly into any outdoor setting and crafted to be used for many years.