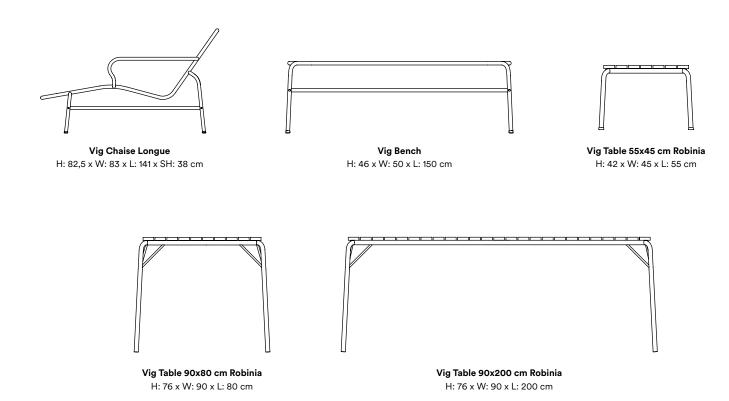

# **Collection Overview**

**Vig Armchair** H: 83 x W: 61 x D: 57 x SH: 46 cm

**Vig Armchair** H: 83 x W: 61 x D: 57 x SH: 46 cm

**Vig Chair** H: 83 x W: 57 x D: 55 x SH: 46 cm

**Vig Chair Robinia** H: 83 x W: 57 x D: 55 x SH: 46 cm

**Vig Lounge Chair** H: 72,5 x W: 70,5 x D: 76 x SH: 41 cm

**Vig Lounge Chair Robinia** H: 72,5 x W: 70,5 x D: 76 x SH: 41 cm

**Vig Barstool 75** H: 89 x W: 51 x D: 46 x SH: 75 cm

**Vig Barstool 75 Robinia** H: 89 x W: 51 x D: 46 x SH: 75 cm

**Vig Barstool 65** H: 78,5 x W: 51 x D: 45 x SH: 65 cm

**Vig Barstool 65 Robinia** H: 78,5 x W: 51 x D: 45 x SH: 65 cm