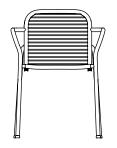

# **Collection Overview**

**Vig Armchair** H: 83 x W: 61 x D: 57 x SH: 46 cm

**Vig Armchair** H: 83 x W: 61 x D: 57 x SH: 46 cm

**Vig Chair** H: 83 x W: 57 x D: 55 x SH: 46 cm

**Vig Chair Robinia** H: 83 x W: 57 x D: 55 x SH: 46 cm

### Construction

The Vig Series is characterized by its construction utilizing double powder-coated steel or oiled Robinia wood, both of which are renowned for their superior durability and are ideally suited to withstand the rigors of an outdoor environment. The collection is available in three different colors.