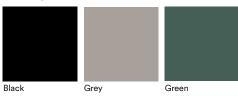

### Construction

The Vig Series is characterized by its construction utilizing double powder-coated steel or oiled Robinia wood, both of which are renowned for their superior durability and are ideally suited to withstand the rigors of an outdoor environment. The collection is available in three different colors.

## Steel legs