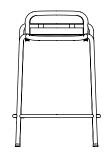

# **Collection Overview**

**Vig Armchair** H: 83 x W: 61 x D: 57 x SH: 46 cm

**Vig Armchair** H: 83 x W: 61 x D: 57 x SH: 46 cm

**Vig Chair** H: 83 x W: 57 x D: 55 x SH: 46 cm

**Vig Chair Robinia** H: 83 x W: 57 x D: 55 x SH: 46 cm

**Vig Barstool 65** H: 78,5 x W: 51 x D: 45 x SH: 65 cm

**Vig Barstool 65 Robinia** H: 78,5 x W: 51 x D: 45 x SH: 65 cm