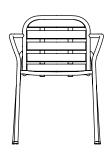

# **Collection Overview**

**Vig Armchair** H: 83 x W: 61 x D: 57 x SH: 46 cm

**Vig Armchair** H: 83 x W: 61 x D: 57 x SH: 46 cm

**Vig Chair** H: 83 x W: 57 x D: 55 x SH: 46 cm

**Vig Chair Robinia** H: 83 x W: 57 x D: 55 x SH: 46 cm

### Construction

The Vig Series is characterized by its construction utilizing double powder-coated steel or oiled Robinia wood, both of which are renowned for their superior durability and are ideally suited to withstand the rigors of an outdoor environment. The collection is available in three different colors.