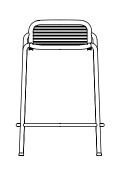

# **Collection Overview**

**Vig Armchair** H: 83 x W: 61 x D: 57 x SH: 46 cm

**Vig Armchair** H: 83 x W: 61 x D: 57 x SH: 46 cm

**Vig Chair** H: 83 x W: 57 x D: 55 x SH: 46 cm

**Vig Chair Robinia** H: 83 x W: 57 x D: 55 x SH: 46 cm

**Vig Barstool 65** H: 78,5 x W: 51 x D: 45 x SH: 65 cm

**Vig Barstool 65 Robinia** H: 78,5 x W: 51 x D: 45 x SH: 65 cm