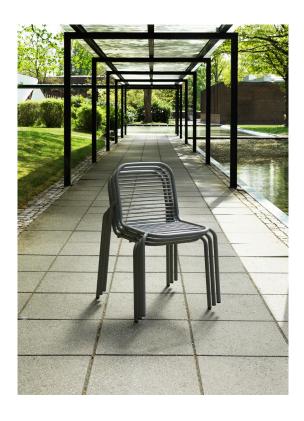

# A welcoming family of versatile outdoor furniture pieces

The versatile Vig collection offers a range of stackable outdoor furniture, enabling endless possibilities for creating inviting and flexible seating areas. From comfortable dining chairs to inviting lounge chairs, elegant chaise longues, versatile benches, stylish barstools, and adaptable tables in various sizes, Vig offers a comprehensive selection to suit different outdoor settings and preferences.

### Description

Vig is a collection of outdoor furniture in a timeless and functional design, made from a double powder coated steel to withstand the wear and tear of outside use. The Vig collection features a wide variety of stackable outdoor furniture pieces, including dining chairs, a lounge chair, a chaise longue, a bench, barstools and a range of tables in different sizes. The wooden elements featured on parts of the collection are made with Robinia wood, an extremely hard, durable, weather-resistant and fast-growing wood type. The Vig collection is designed to fit seamlessly into any outdoor setting and crafted to be used for many years.