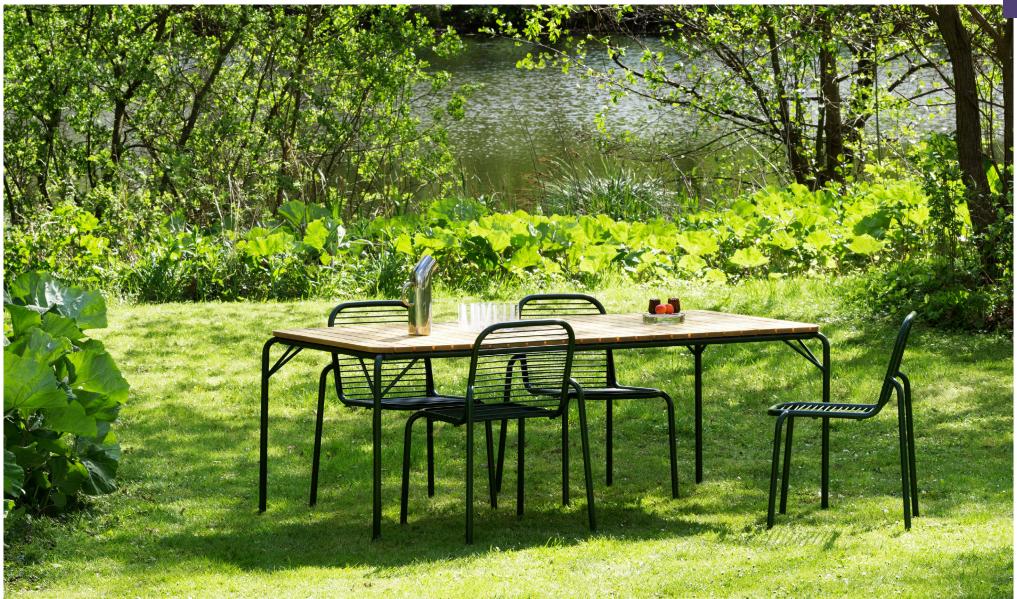

# A welcoming family of versatile outdoor furniture pieces

The versatile Vig collection offers a range of stackable outdoor furniture, enabling endless possibilities for creating inviting and flexible seating areas. From comfortable dining chairs to inviting lounge chairs, elegant chaise longues, versatile benches, stylish barstools, and adaptable tables in various sizes, Vig offers a comprehensive selection to suit different outdoor settings and preferences.

### Description

Vig is a collection of outdoor furniture in a timeless and functional design, made from a double powder coated steel to withstand the wear and tear of outside use. The Vig collection features a wide variety of stackable outdoor furniture pieces, including dining chairs, a lounge chair, a chaise longue, a bench, barstools and a range of tables in different sizes. The wooden elements featured on parts of the collection are made with Robinia wood, an extremely hard, durable, weather-resistant and fast-growing wood type. The Vig collection is designed to fit seamlessly into any outdoor setting and crafted to be used for many years.