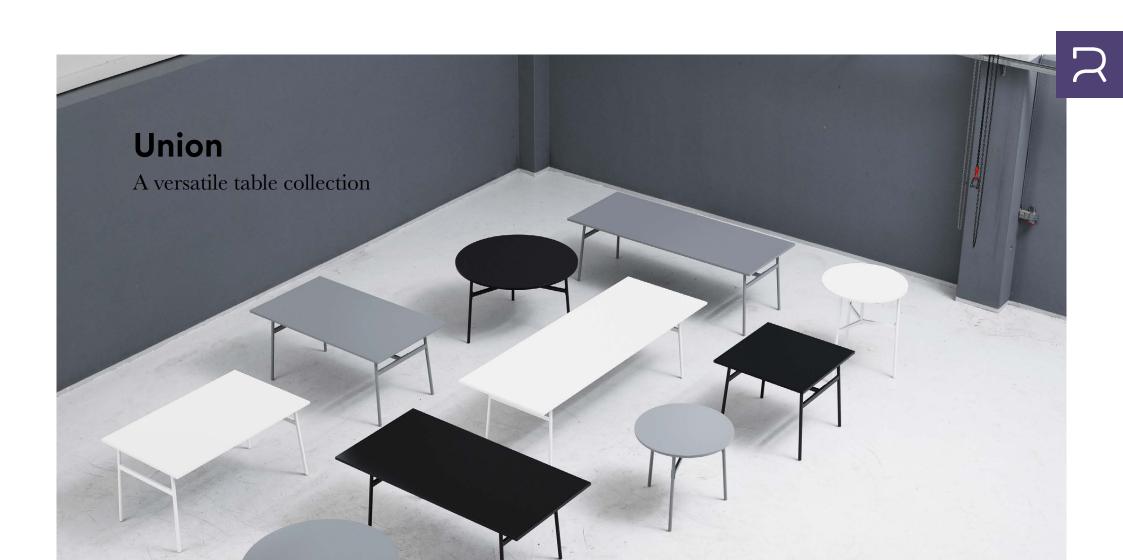

# A table for everything

A place for meals, work, studying, conversations and relaxation; a table is a base and gathering place for all sorts of activities, and the Union series accommodates them all. Union is a timeless table series in a minimalistic, monochrome design with subtle brass details. The tabletop is made from premium nano-coated laminate, while an airy steel design makes up the base. Encompassing fifteen tables of varying shapes, heights and sizes, the series offers a broad range of furnishing options for both private and public spaces.

# **Collection Overview**

Union Table 90 x 90 cm H: 74 x L: 90 x D: 90 cm

Union Table 140 x 90 cm H: 74 x L: 140 x D: 90 cm

Union Table 160 x 90 cm H: 74 x L: 160 x D: 90 cm

Union Table 180 x 90 cm H: 74 x L: 180 x D: 90 cm

**Union Table 220 x 90 cm** H: 74 x L: 220 x D: 90 cm

**Union Table 250 x 90 cm** H: 74 x L: 250 x D: 90 cm

Union Table Ø80 x H74,5 cm H: 74,5 x Ø80 cm

Union Table Ø110 x H74,5 cm H: 74,5 x Ø110 cm

Union Table Ø120 x H74,5 cm H: 74,5 x Ø120 cm