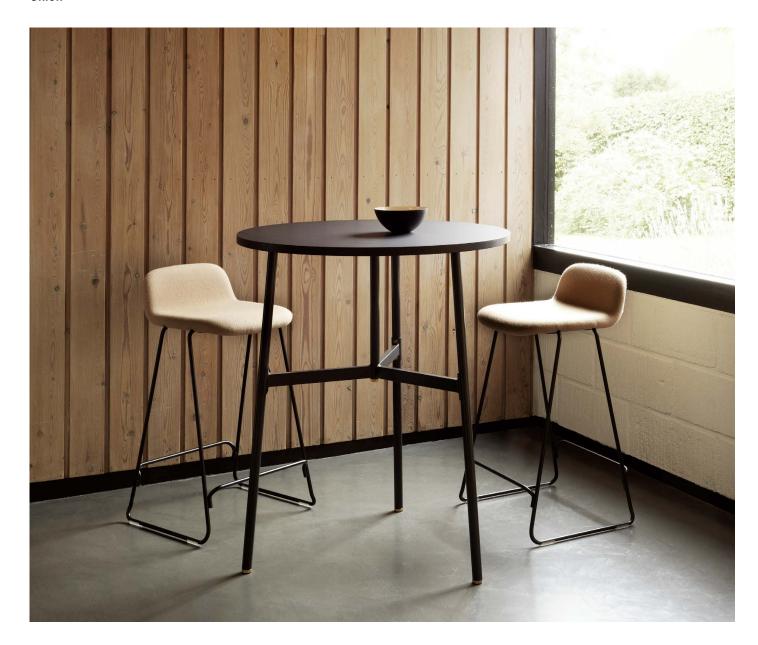

# A table for everything

A place for meals, work, studying, conversations and relaxation; a table is a base and gathering place for all sorts of activities, and the Union series accommodates them all. Union is a timeless table series in a minimalistic, monochrome design with subtle brass details. The tabletop is made from premium nano-coated laminate, while an airy steel design makes up the base. Encompassing fifteen tables of varying shapes, heights and sizes, the series offers a broad range of furnishing options for both private and public spaces.

#### Description

Union is an all-round collection of tables in a minimalistic, monochrome design, which gets an elegant lift from shiny brass feet. With everything from dining tables to tall café tables, the collection offers a broad range of furnishing options for both private and public spaces.