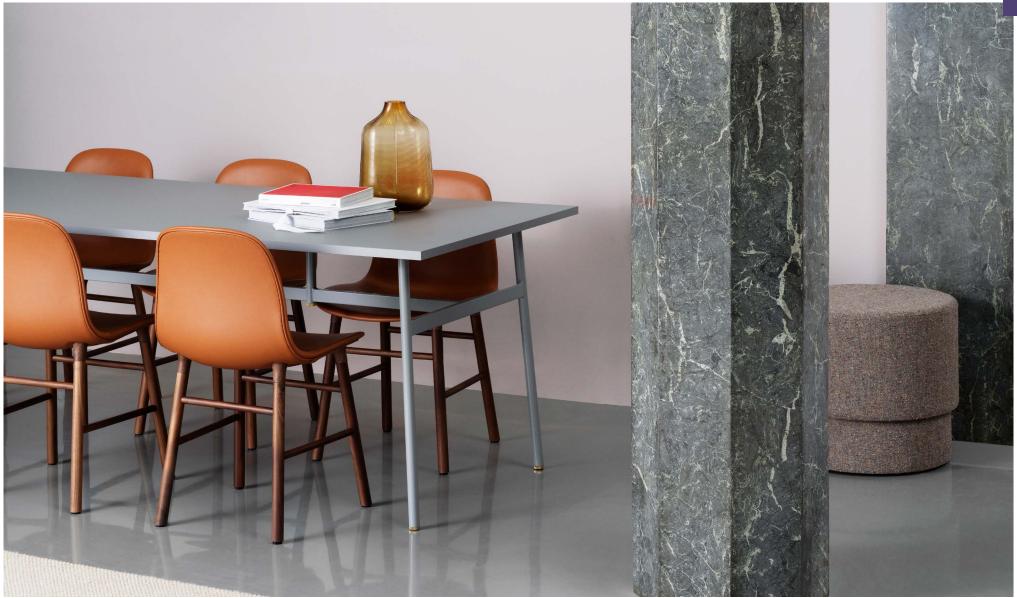

# A table for everything

A place for meals, work, studying, conversations and relaxation; a table is a base and gathering place for all sorts of activities, and the Union series accommodates them all. Union is a timeless table series in a minimalistic, monochrome design with subtle brass details. The tabletop is made from premium nano-coated laminate, while an airy steel design makes up the base. Encompassing fifteen tables of varying shapes, heights and sizes, the series offers a broad range of furnishing options for both private and public spaces.

#### Description

Union is an all-round collection of tables in a minimalistic, monochrome design, which gets an elegant lift from shiny brass feet. With everything from dining tables to tall café tables, the collection offers a broad range of furnishing options for both private and public spaces.