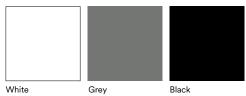

and public spaces.

#### Designer / Year Of Design

Simon Legald / 2018

#### Material

Tabletop: "Arpa Fenix" high-pressure laminate on particle board Legs: Powder coated steel

#### Construction

The tabletop is made of particle board with premium nano-coated laminate for a fingerprint-free surface with higher scratch resistance. Legs are made of powder coated steel with brass fittings. Union comes flat-packed and is easily assembled.

Assembly manual included.

#### Maintenance

Clean with a damp cloth.

To remove grease (fingerprints etc.) use a glass cleaner.

Please be aware that sharp objects can leave marks. We recommend to check and tighten screws every 3-6 months.

#### Accessories

Compatible with our chair suspension.

normann copenhagen



# **Material Options**

#### Color







### normann

COPENHAGEN





### normann

COPENHAGEN





normann copenhagen