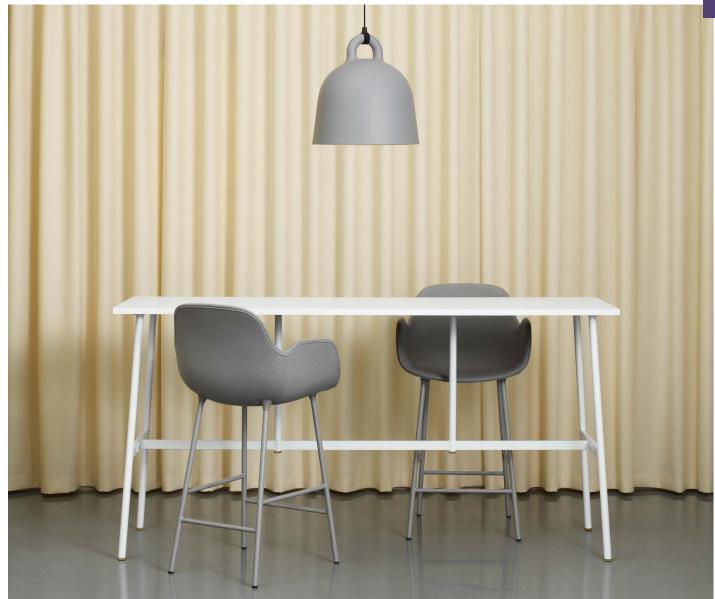

# **Collection Overview**

Union Bar Table 190 x 60 cm x H95,5 H: 95,5 x L: 190 x D: 60 cm

Union Bar Table 190 x 90 cm x H95,5 cm H: 95,5 x L: 190 x D: 90 cm

Union Table Ø80 x H95,5 cm H: 95,5 x Ø80 cm

Union Bar Table 190 x 60 cm x H105,5 H: 105,5 x L: 190 x D: 60 cm

Union Bar Table 190 x 90 cm x H105,5 cm H: 105,5 x L: 190 x D: 90 cm

Union Table Ø80 x H105,5 cm H: 105,5 x Ø80 cm

normann copenhagen