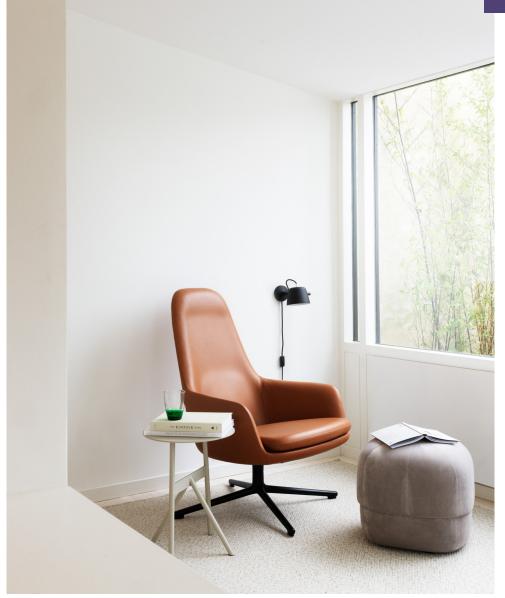

# Elegantly Minimalistic with References to Nature

The Tub Lamp collection is designed with a universal and simple design. The collection comprises three pendant lamps in varying sizes as well as an elegant wall lamp. The lamps find common ground in clean, modern lines, which lend the lamps a timeless aesthetic, making them suitable for a diversity of interiors and settings.

### Description

Tub is a collection of three pendant lamps and a wall lamp with a simplistic design. The elegant transition between the lampshade and the cord makes the design appear as unit. The lampshade of the wall lamp is held by an aluminum arm and has a free range of movement in all directions. Tub is available in brushed aluminum or powder-coated aluminum in Black or White.

#### Construction

The Tub Lamps are made from a spun aluminum lampshade with a socket for the bulb. The wall lamp is held by an aluminum arm that can move in any direction. Available in brushed aluminum or colored powder coated aluminum with a color-coordinated fabric-covered cord with a length of 4 meters. The brushed aluminum lamp shade has a grey cord and a white canopy. The white powder coated lampshade has a white cord and white canopy. The black powder coated lamp shade has a black cord and a black canopy.