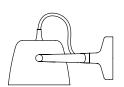

## **Collection Overview**

**Tub Lamp** H: 17,4 x Ø: 30 cm

**Tub Lamp** H: 21,5 x Ø: 44 cm

**Tub Wall Lamp** H: 9,6 x L: 22,5 x Ø: 13,2 cm

### Description

Tub is a collection of three pendant lamps and a wall lamp with a simplistic design. The elegant transition between the lampshade and the cord makes the design appear as unit. The lampshade of the wall lamp is held by an aluminum arm and has a free range of movement in all directions. Tub is available in brushed aluminum or powder-coated aluminum in Black or White.

#### Construction

The Tub Lamps are made from a spun aluminum lampshade with a socket for the bulb. The wall lamp is held by an aluminum arm that can move in any direction. Available in brushed aluminum or colored powder coated aluminum with a color-coordinated fabric-covered cord with a length of 4 meters. The brushed aluminum lamp shade has a grey cord and a white canopy. The white powder coated lampshade has a white cord and white canopy. The black powder coated lamp shade has a black cord and a black canopy.