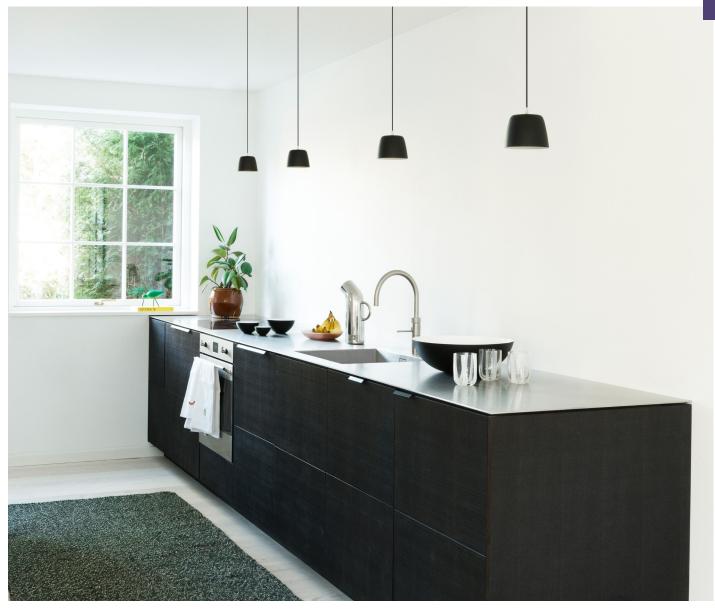

# Elegantly Minimalistic with References to Nature

The Tub Lamp collection is designed with a universal and simple design. The collection comprises three pendant lamps in varying sizes as well as an elegant wall lamp. The lamps find common ground in clean, modern lines, which lend the lamps a timeless aesthetic, making them suitable for a diversity of interiors and settings.

### Description

Tub is a collection of three pendant lamps and a wall lamp with a simplistic design. The elegant transition between the lampshade and the cord makes the design appear as unit. The lampshade of the wall lamp is held by an aluminum arm and has a free range of movement in all directions. Tub is available in brushed aluminum or powder-coated aluminum in Black or White.

#### Construction

The Tub Lamps are made from a spun aluminum lampshade with a socket for the bulb. The wall lamp is held by an aluminum arm that can move in any direction. Available in brushed aluminum or colored powder coated aluminum with a color-coordinated fabric-covered cord with a length of 4 meters. The brushed aluminum lamp shade has a grey cord and a white canopy. The white powder coated lampshade has a white cord and white canopy. The black powder coated lamp shade has a black cord and a black canopy.