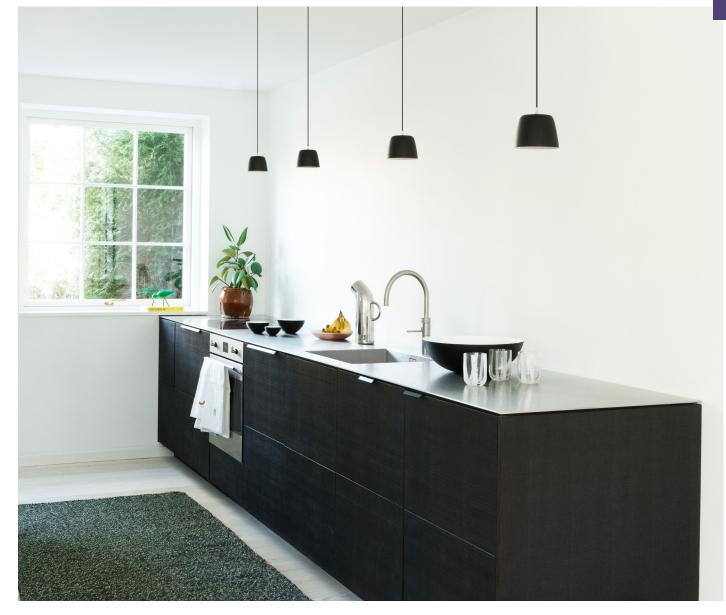

# Elegantly Minimalistic with References to Nature

The Tub Lamp collection is designed with a universal and simple design. The collection comprises three pendant lamps in varying sizes as well as an elegant wall lamp. The lamps find common ground in clean, modern lines, which lend the lamps a timeless aesthetic, making them suitable for a diversity of interiors and settings.

### Description

Tub is a collection of three pendant lamps and a wall lamp with a simplistic design. The elegant transition between the lampshade and the cord makes the design appear as unit. The lampshade of the wall lamp is held by an aluminum arm and has a free range of movement in all directions. Tub is available in brushed aluminum or powder-coated aluminum in Black or White.

#### Construction

The Tub Lamps are made from a spun aluminum lampshade with a socket for the bulb. The wall lamp is held by an aluminum arm that can move in any direction. Available in brushed aluminum or colored powder coated aluminum with a color-coordinated fabric-covered cord with a length of 4 meters. The brushed aluminum lamp shade has a grey cord and a white canopy. The white powder coated lampshade has a white cord and white canopy. The black powder coated lamp shade has a black cord and a black canopy.