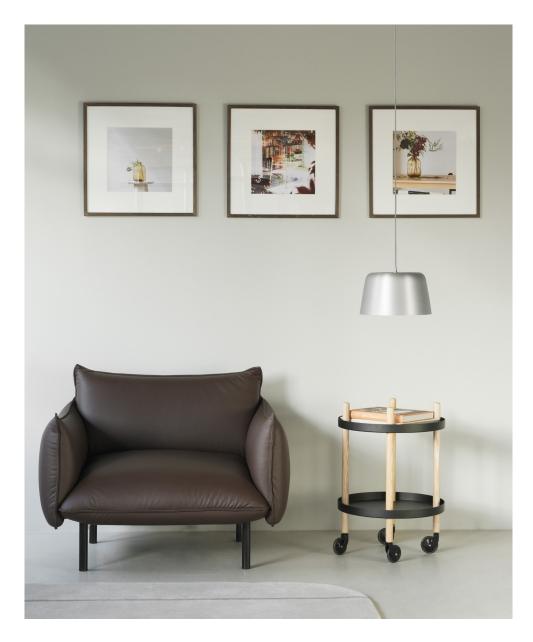

# Elegantly Minimalistic with References to Nature

The Tub Lamp collection is designed with a universal and simple design. The collection comprises three pendant lamps in varying sizes as well as an elegant wall lamp. The lamps find common ground in clean, modern lines, which lend the lamps a timeless aesthetic, making them suitable for a diversity of interiors and settings.

### Description

Tub is a collection of three pendant lamps and a wall lamp with a simplistic design. The elegant transition between the lampshade and the cord makes the design appear as unit. The lampshade of the wall lamp is held by an aluminum arm and has a free range of movement in all directions. Tub is available in brushed aluminum or powder-coated aluminum in Black or White.

#### Construction

The Tub Lamps are made from a spun aluminum lampshade with a socket for the bulb. The wall lamp is held by an aluminum arm that can move in any direction. Available in brushed aluminum or colored powder coated aluminum with a color-coordinated fabric-covered cord with a length of 4 meters. The brushed aluminum lamp shade has a grey cord and a white canopy. The white powder coated lampshade has a white cord and white canopy. The black powder coated lamp shade has a black cord and a black canopy.