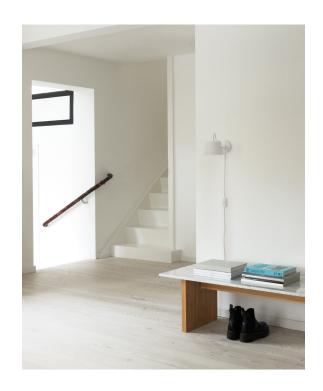

# Elegantly Minimalistic with References to Nature

The Tub Lamp collection is designed with a universal and simple design. The collection comprises three pendant lamps in varying sizes as well as an elegant wall lamp. The lamps find common ground in clean, modern lines, which lend the lamps a timeless aesthetic, making them suitable for a diversity of interiors and settings.

### Description

Tub is a collection of three pendant lamps and a wall lamp with a simplistic design. The elegant transition between the lampshade and the cord makes the design appear as unit. The lampshade of the wall lamp is held by an aluminum arm and has a free range of movement in all directions. Tub is available in brushed aluminum or powder-coated aluminum in Black or White.

#### Construction

The Tub Lamps are made from a spun aluminum lampshade with a socket for the bulb. The wall lamp is held by an aluminum arm that can move in any direction. Available in brushed aluminum or colored powder coated aluminum with a color-coordinated fabric-covered cord with a length of 4 meters. The brushed aluminum lamp shade has a grey cord and a white canopy. The white powder coated lampshade has a white cord and white canopy. The black powder coated lamp shade has a black cord and a black canopy.