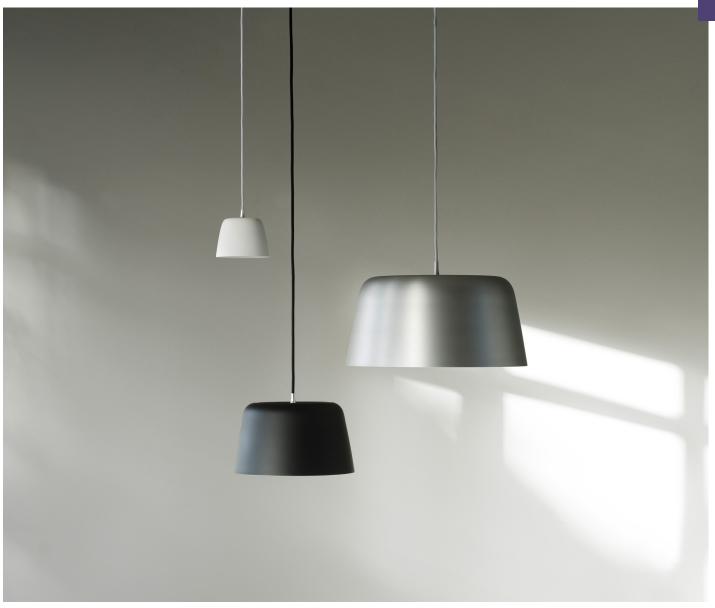

# Elegantly Minimalistic with References to Nature

The Tub Lamp collection is designed with a universal and simple design. The collection comprises three pendant lamps in varying sizes as well as an elegant wall lamp. The lamps find common ground in clean, modern lines, which lend the lamps a timeless aesthetic, making them suitable for a diversity of interiors and settings.

### Description

Tub is a collection of three pendant lamps and a wall lamp with a simplistic design. The elegant transition between the lampshade and the cord makes the design appear as unit. The lampshade of the wall lamp is held by an aluminum arm and has a free range of movement in all directions. Tub is available in brushed aluminum or powder-coated aluminum in Black or White.