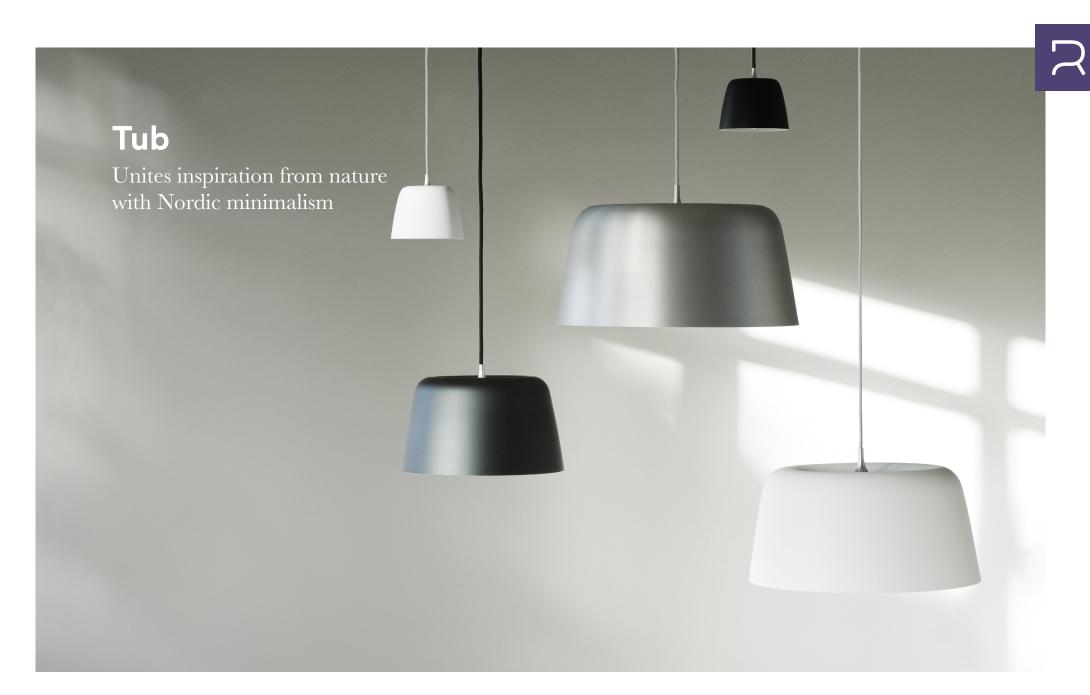

# Elegantly Minimalistic with References to Nature

The Tub Lamp collection is designed with a universal and simple design. The collection comprises three pendant lamps in varying sizes as well as an elegant wall lamp. The lamps find common ground in clean, modern lines, which lend the lamps a timeless aesthetic, making them suitable for a diversity of interiors and settings.

### Description

Tub is a collection of three pendant lamps and a wall lamp with a simplistic design. The elegant transition between the lampshade and the cord makes the design appear as unit. The lampshade of the wall lamp is held by an aluminum arm and has a free range of movement in all directions. Tub is available in brushed aluminum or powder-coated aluminum in Black or White.