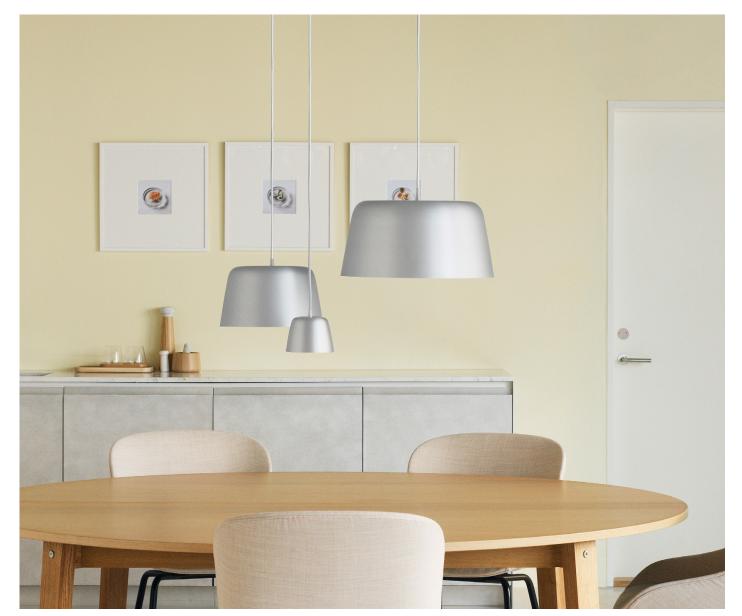

# Elegantly Minimalistic with References to Nature

The Tub Lamp collection is designed with a universal and simple design. The collection comprises three pendant lamps in varying sizes as well as an elegant wall lamp. The lamps find common ground in clean, modern lines, which lend the lamps a timeless aesthetic, making them suitable for a diversity of interiors and settings.

### Description

Tub is a collection of three pendant lamps and a wall lamp with a simplistic design. The elegant transition between the lampshade and the cord makes the design appear as unit. The lampshade of the wall lamp is held by an aluminum arm and has a free range of movement in all directions. Tub is available in brushed aluminum or powder-coated aluminum in Black or White.

#### Construction

The Tub Lamps are made from a spun aluminum lampshade with a socket for the bulb. The wall lamp is held by an aluminum arm that can move in any direction. Available in brushed aluminum or colored powder coated aluminum with a color-coordinated fabric-covered cord with a length of 4 meters. The brushed aluminum lamp shade has a grey cord and a white canopy. The white powder coated lampshade has a white cord and white canopy. The black powder coated lamp shade has a black cord and a black canopy.