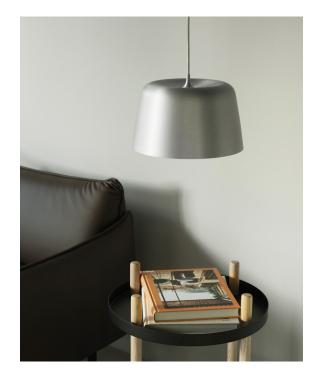

# Elegantly Minimalistic with References to Nature

The Tub Lamp collection is designed with a universal and simple design. The collection comprises three pendant lamps in varying sizes as well as an elegant wall lamp. The lamps find common ground in clean, modern lines, which lend the lamps a timeless aesthetic, making them suitable for a diversity of interiors and settings.

### Description

Tub is a collection of three pendant lamps and a wall lamp with a simplistic design. The elegant transition between the lampshade and the cord makes the design appear as unit. The lampshade of the wall lamp is held by an aluminum arm and has a free range of movement in all directions. Tub is available in brushed aluminum or powder-coated aluminum in Black or White.

#### Construction

The Tub Lamps are made from a spun aluminum lampshade with a socket for the bulb. The wall lamp is held by an aluminum arm that can move in any direction. Available in brushed aluminum or colored powder coated aluminum with a color-coordinated fabric-covered cord with a length of 4 meters. The brushed aluminum lamp shade has a grey cord and a white canopy. The white powder coated lampshade has a white cord and white canopy. The black powder coated lamp shade has a black cord and a black canopy.