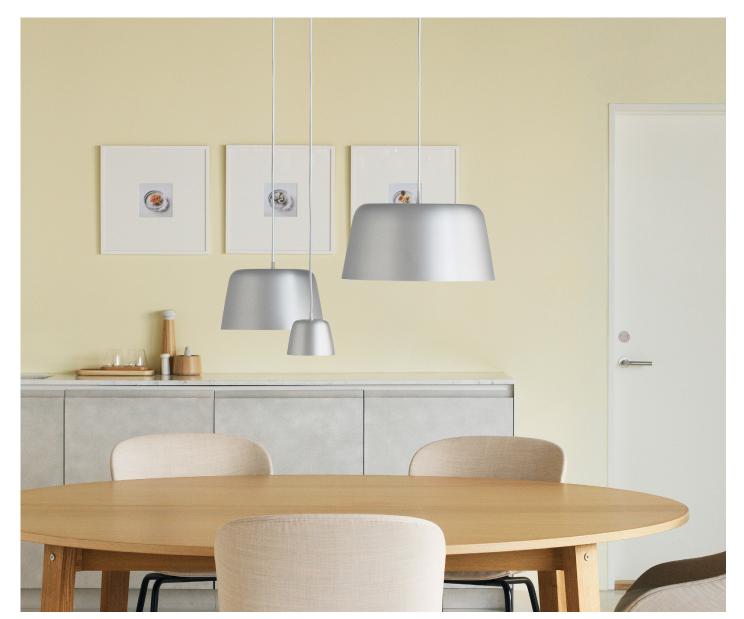

# Elegantly Minimalistic with References to Nature

The Tub Lamp collection is designed with a universal and simple design. The collection comprises three pendant lamps in varying sizes as well as an elegant wall lamp. The lamps find common ground in clean, modern lines, which lend the lamps a timeless aesthetic, making them suitable for a diversity of interiors and settings.

## **Collection Overview**

**Tub Lamp** H: 17,4 x Ø: 30 cm

**Tub Lamp** H: 21,5 x Ø: 44 cm

**Tub Wall Lamp** H: 9,6 x L: 22,5 x Ø: 13,2 cm

### Description

Tub is a collection of three pendant lamps and a wall lamp with a simplistic design. The elegant transition between the lampshade and the cord makes the design appear as unit. The lampshade of the wall lamp is held by an aluminum arm and has a free range of movement in all directions. Tub is available in brushed aluminum or powder-coated aluminum in Black or White.