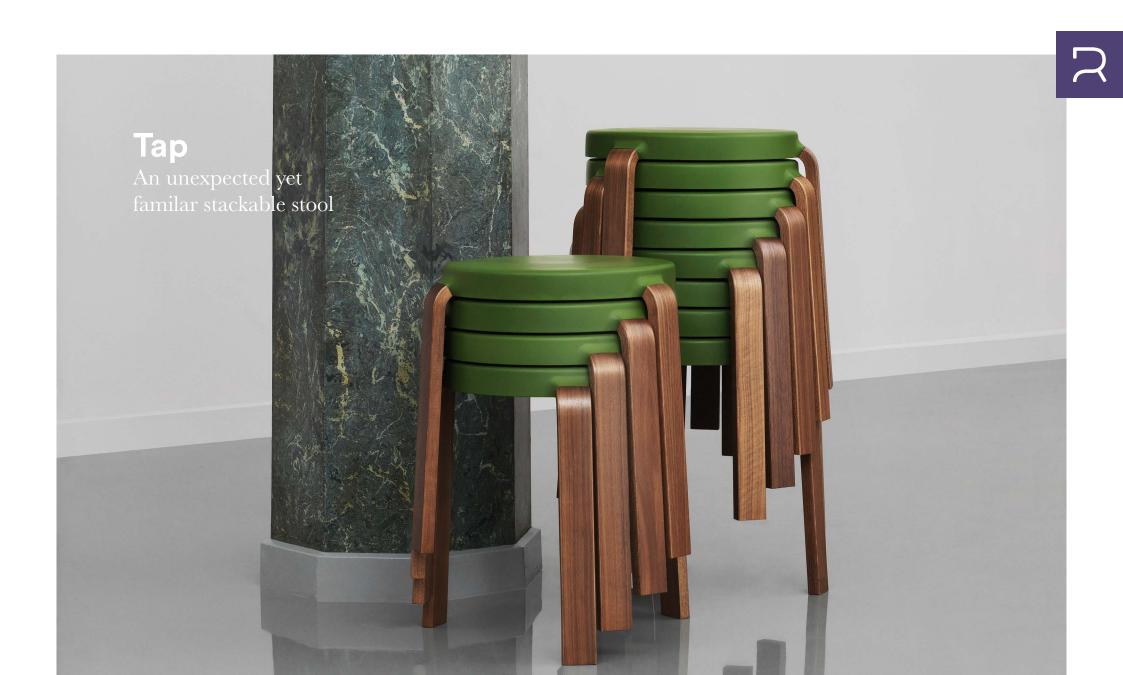

# Rethinking the traditional stool

The rethinking of something as simple as a stool was the starting point for Normann Copenhagen's Tap stool. The designer Simon Legald has taken up the challenge and breathed new life into the traditional stool with original materials and details. In doing so, he has created a practical and beautiful design in the cross field of craftsmanship and industry. Tap is an unexpected, different, yet familiar stackable stool in a class of its own. The molded seat ensures good seating comfort and provides the stool with the same welcoming warmth known from upholstered furniture. The three legs have an integrated transition to the seat. This gives Tap the appearance of a unified whole, even when seen from the side.

### Description

Tap is a different yet familiar stackable stool. The stool surprises you with its unexpectedly comfortable seat made from molded foam with a flexible, sealed surface. The three legs are smoothly integrated into the seat. This gives Tap the appearance of a unified whole even when seen from the side.