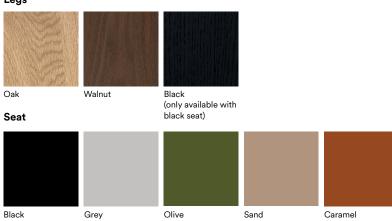

# **Material Options**

### Legs

### Material

Seat: PU foam

Legs: Oak veneer / Walnut veneer / Painted and lacquered oak