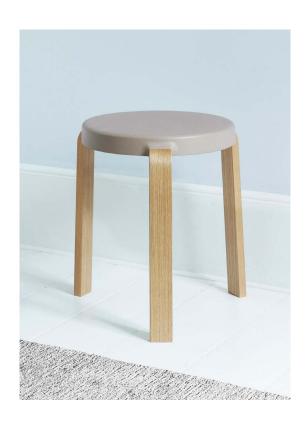

# Rethinking the traditional stool

The rethinking of something as simple as a stool was the starting point for Normann Copenhagen's Tap stool. The designer Simon Legald has taken up the challenge and breathed new life into the traditional stool with original materials and details. In doing so, he has created a practical and beautiful design in the cross field of craftsmanship and industry. Tap is an unexpected, different, yet familiar stackable stool in a class of its own. The molded seat ensures good seating comfort and provides the stool with the same welcoming warmth known from upholstered furniture. The three legs have an integrated transition to the seat. This gives Tap the appearance of a unified whole, even when seen from the side.

### Description

Tap is a different yet familiar stackable stool. The stool surprises you with its unexpectedly comfortable seat made from molded foam with a flexible, sealed surface. The three legs are smoothly integrated into the seat. This gives Tap the appearance of a unified whole even when seen from the side.