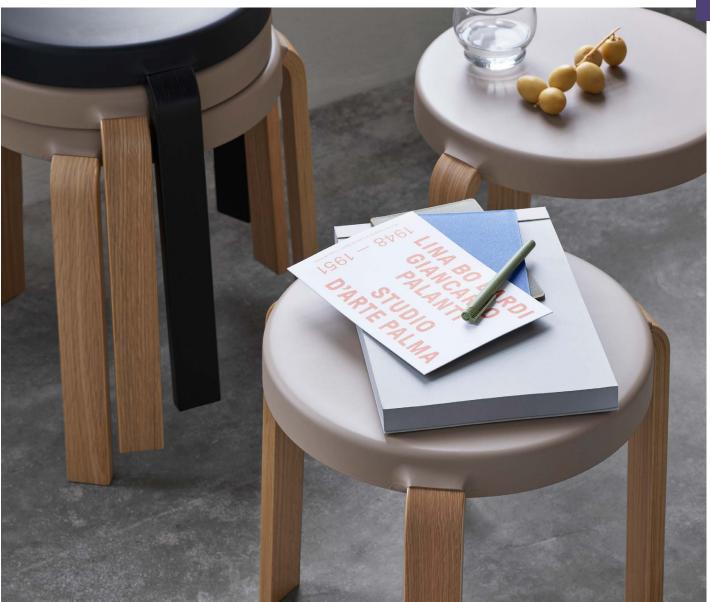

### Description

Tap is a different yet familiar stackable stool. The stool surprises you with its unexpectedly comfortable seat made from molded foam with a flexible, sealed surface. The three legs are smoothly integrated into the seat. This gives Tap the appearance of a unified whole even when seen from the side.

### Material

Seat: PU foam

Legs: Oak veneer / Walnut veneer / Painted and lacquered oak