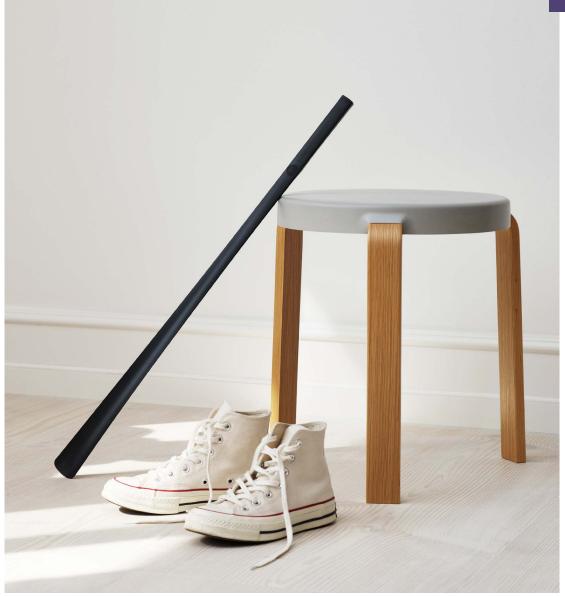

# Rethinking the traditional stool

The rethinking of something as simple as a stool was the starting point for Normann Copenhagen's Tap stool. The designer Simon Legald has taken up the challenge and breathed new life into the traditional stool with original materials and details. In doing so, he has created a practical and beautiful design in the cross field of craftsmanship and industry. Tap is an unexpected, different, yet familiar stackable stool in a class of its own. The molded seat ensures good seating comfort and provides the stool with the same welcoming warmth known from upholstered furniture. The three legs have an integrated transition to the seat. This gives Tap the appearance of a unified whole, even when seen from the side.

### Description

Tap is a different yet familiar stackable stool. The stool surprises you with its unexpectedly comfortable seat made from molded foam with a flexible, sealed surface. The three legs are smoothly integrated into the seat. This gives Tap the appearance of a unified whole even when seen from the side.