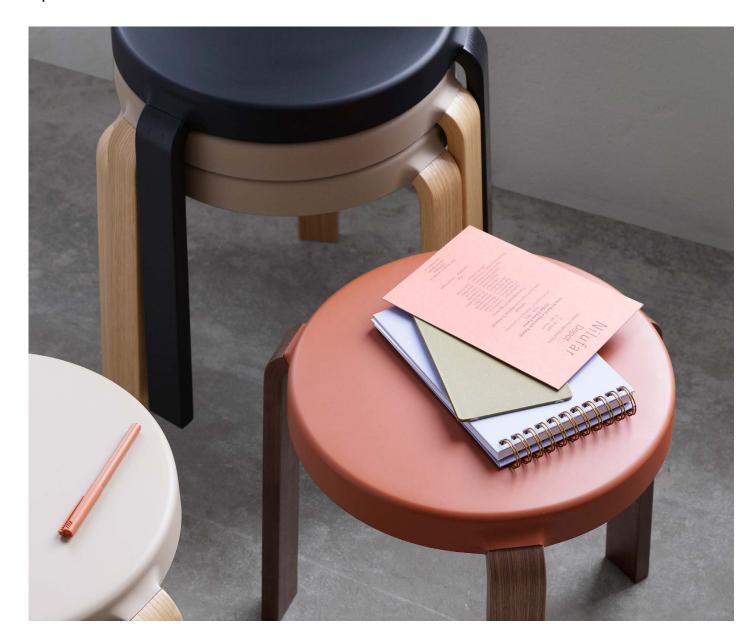

### Description

Tap is a different yet familiar stackable stool. The stool surprises you with its unexpectedly comfortable seat made from molded foam with a flexible, sealed surface. The three legs are smoothly integrated into the seat. This gives Tap the appearance of a unified whole even when seen from the side.

### Material

Seat: PU foam

Legs: Oak veneer / Walnut veneer / Painted and lacquered oak