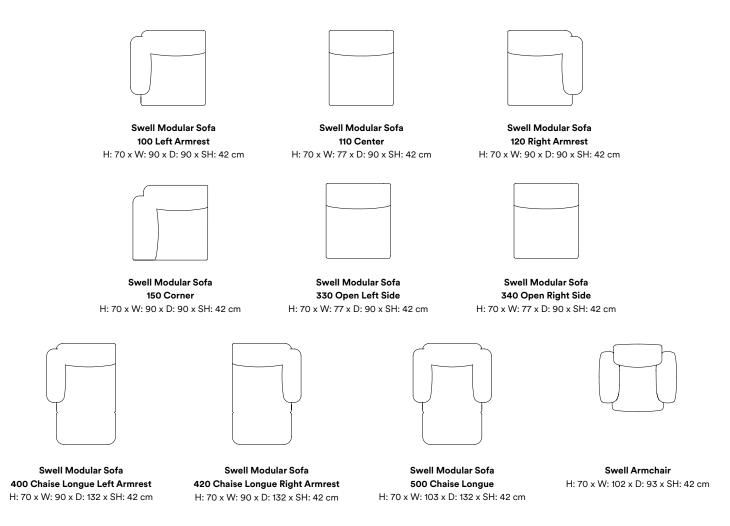

#### Description

Swell is a minimalistic collection of furniture for the living room with a playful, light-hearted feel. The soft, curved silhouettes give the furniture pieces an inviting look and ensure a fantastic sitting comfort. Swell can be built up from 10 different modules and is available in a wide variety of textiles and leathers. Add up the parts you want and create a customized sofa design. Swell is also available in an armchair variant.

#### Construction

Swell can be built up from 10 different modules and consists of a solid wooden plywood frame with Nozaq springs with HR 38 cold foam on the seat and HR 35 cold foam on the back and armrests. Over this, is a layer of supersoft S25 cold foam which ensures optimal comfort. The legs are made of painted ash.