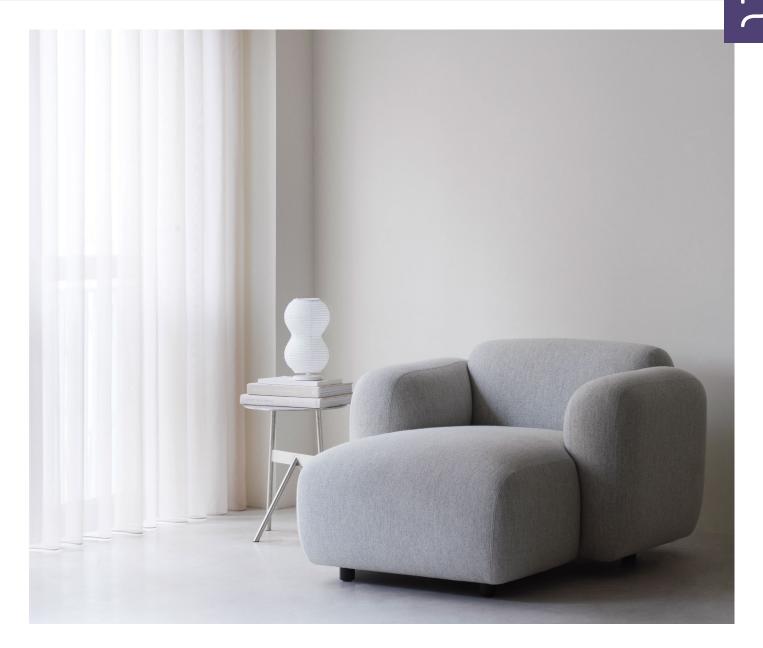

# Soft shapes and sublime sitting comfort

Swell is a minimalistic furniture collection with a playful, light-hearted feel designed by the Swedish designer Jonas Wagell. The Scandinavian simplicity of the design is accentuated by a stringent design without unnecessary details. In spite of this, Swell oozes with character and personality and its soft, curved shapes make it both inviting and provide a fantastic sitting comfort.

#### Description

Swell is a minimalistic collection of furniture for the living room with a playful, light-hearted feel. The soft, curved silhouettes give the furniture pieces an inviting look and ensure a fantastic sitting comfort. Swell can be built up from 10 different modules and is available in a wide variety of textiles and leathers. Add up the parts you want and create a customized sofa design. Swell is also available in an armchair variant.