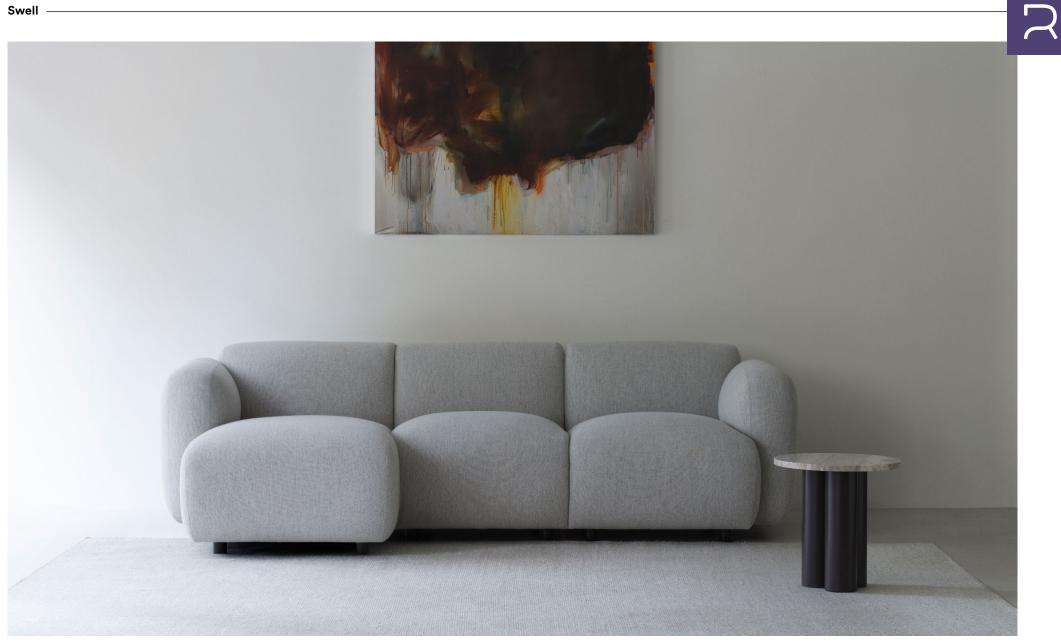

# Soft shapes and sublime sitting comfort

Swell is a minimalistic furniture collection with a playful, light-hearted feel designed by the Swedish designer Jonas Wagell. The Scandinavian simplicity of the design is accentuated by a stringent design without unnecessary details. In spite of this, Swell oozes with character and personality and its soft, curved shapes make it both inviting and provide a fantastic sitting comfort.

The name Swell is a reference to rising bread with its full shape, consisting of a robust padded back and seat and two curvy armrests. The stitching on the back and the seat divides the sofa into sections and completes the feel.

#### Description

Swell is a minimalistic collection of furniture for the living room with a playful, light-hearted feel. The soft, curved silhouettes give the furniture pieces an inviting look and ensure a fantastic sitting comfort. Swell can be built up from 10 different modules and is available in a wide variety of textiles and leathers. Add up the parts you want and create a customized sofa design. Swell is also available in an armchair variant.