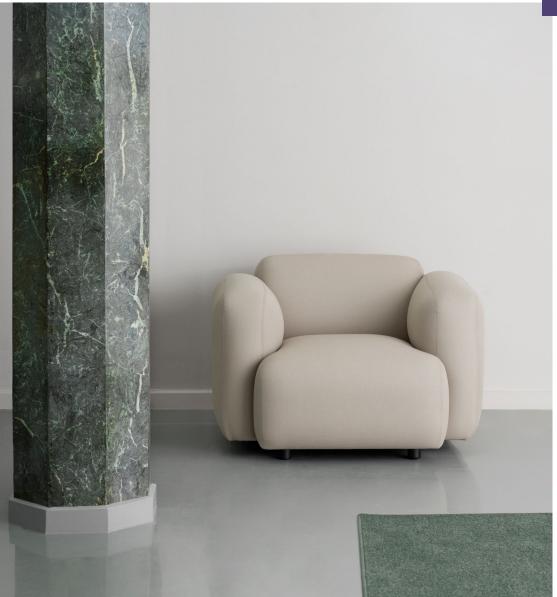

#### Description

Swell is a minimalistic collection of furniture for the living room with a playful, light-hearted feel. The soft, curved silhouettes give the furniture pieces an inviting look and ensure a fantastic sitting comfort. Swell can be built up from 10 different modules and is available in a wide variety of textiles and leathers. Add up the parts you want and create a customized sofa design. Swell is also available in an armchair variant.

# Soft shapes and sublime sitting comfort

Swell is a minimalistic furniture collection with a playful, light-hearted feel designed by the Swedish designer Jonas Wagell. The Scandinavian simplicity of the design is accentuated by a stringent design without unnecessary details. In spite of this, Swell oozes with character and personality and its soft, curved shapes make it both inviting and provide a fantastic sitting comfort.