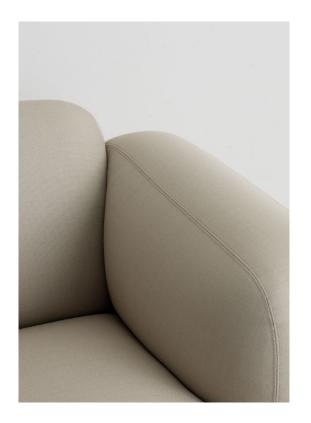

The name Swell is a reference to rising bread with its full shape, consisting of a robust padded back and seat and two curvy armrests. The stitching on the back and the seat divides the sofa into sections and completes the feel.

#### Construction

Swell can be built up from 10 different modules and consists of a solid wooden plywood frame with Nozaq springs with HR 38 cold foam on the seat and HR 35 cold foam on the back and armrests. Over this, is a layer of supersoft S25 cold foam which ensures optimal comfort. The legs are made of painted ash.