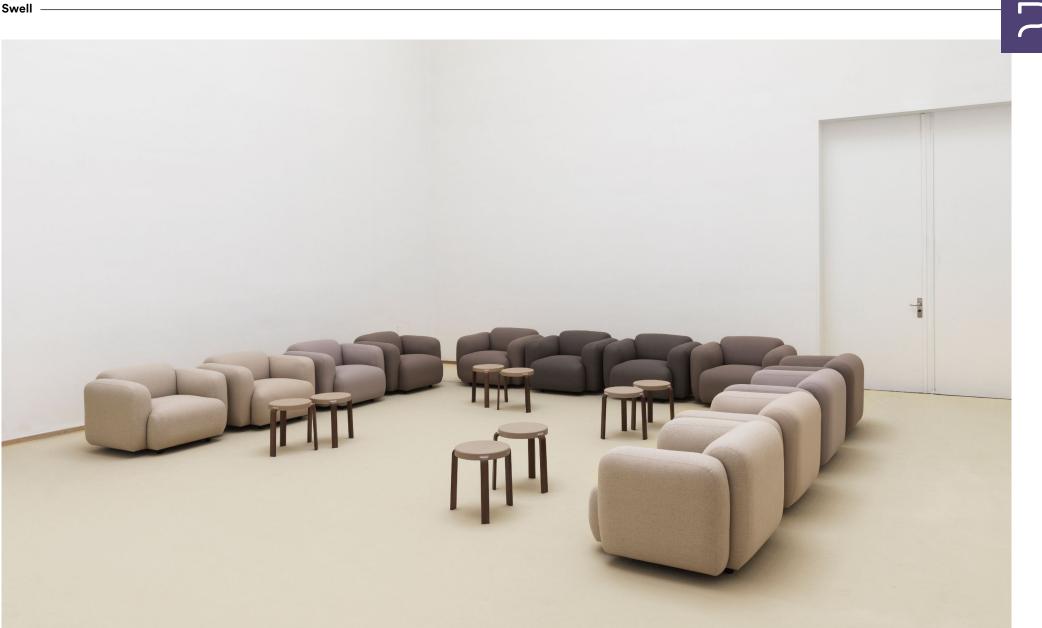

#### Description

Swell is a minimalistic collection of furniture for the living room with a playful, light-hearted feel. The soft, curved silhouettes give the furniture pieces an inviting look and ensure a fantastic sitting comfort. Swell can be built up from 10 different modules and is available in a wide variety of textiles and leathers. Add up the parts you want and create a customized sofa design. Swell is also available in an armchair variant.

# **Material Options**

Legs

Black

**Upholstery** (all available in several colors)

Camira: Synergy, Main Line Flax, Aquarius, Oceanic and Yoredale Kvadrat: Remix 3, Canvas, Steelcut Trio, Hallingdal, Divina, Divina MD, Divina melange, Fiord, Vidar, Sahco Elle, Sahco Zero Sørensen Leather: Ultra