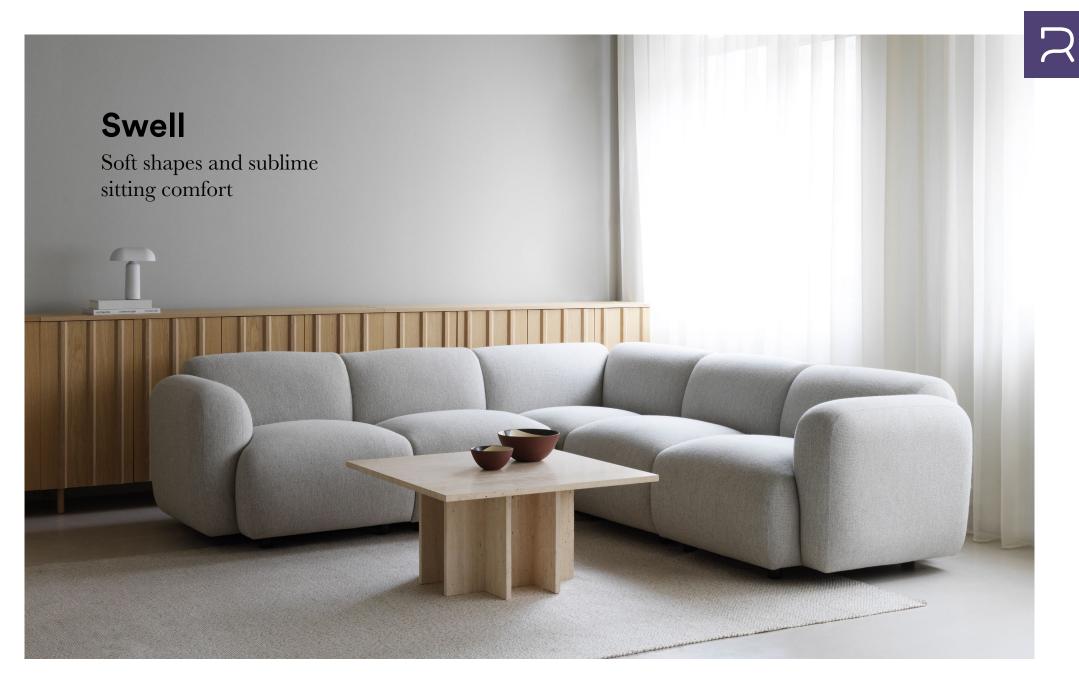

# Soft shapes and sublime sitting comfort

Swell is a minimalistic furniture collection with a playful, light-hearted feel designed by the Swedish designer Jonas Wagell. The Scandinavian simplicity of the design is accentuated by a stringent design without unnecessary details. In spite of this, Swell oozes with character and personality and its soft, curved shapes make it both inviting and provide a fantastic sitting comfort.

The name Swell is a reference to rising bread with its full shape, consisting of a robust padded back and seat and two curvy armrests. The stitching on the back and the seat divides the sofa into sections and completes the feel.