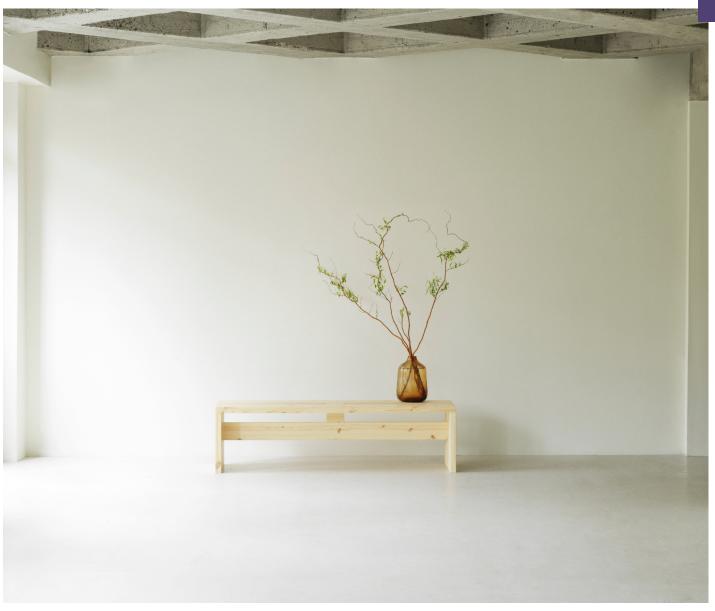

# A welcoming and uncomplicated collection of benches

The Stretch collection is characterized by long, solid pine planks that emphasize the robustness, durability and quality of the design. The design is the epitome of utilitarian minimalism - no superfluous details are applied. Instead, Stretch possesses a simple, uncomplicated and welcoming design language. The collection consists of a stool of 40 cm, a bench of 160 cm and a longer bench of 200 cm. All three utilize full-length pine planks of a certain thickness, a choice that emphasizes the beauty and strength of the material. The durable, welcoming appeal of the pine wood will be further enhanced over time. Compared to other wood types, which are more homogeneous, pine acquires a stunning patina over time, designed to last a lifetime and to age beautifully.

#### Description

The Stretch Bench collection is crafted from full-length pine wood planks. The minimalistic design is stripped of all unnecessary details and puts a spotlight on the beauty of the natural pine material. Stretch Bench comes in three different sizes, from a small stool size to a long 200 cm bench.