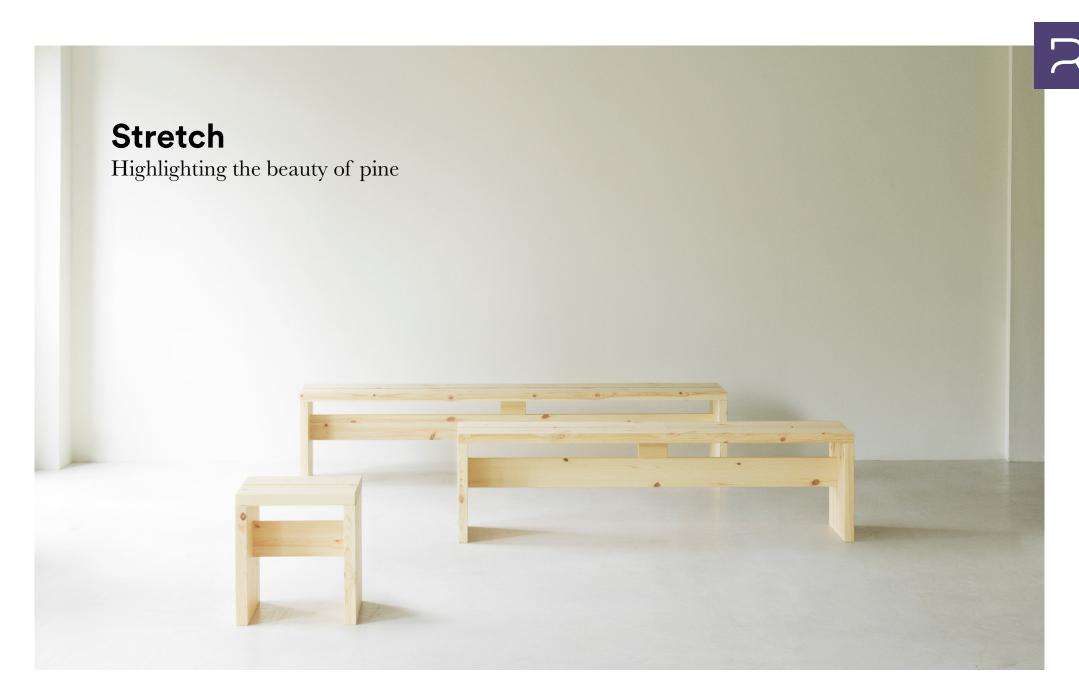

# A welcoming and uncomplicated collection of benches

The Stretch collection is characterized by long, solid pine planks that emphasize the robustness, durability and quality of the design. The design is the epitome of utilitarian minimalism - no superfluous details are applied. Instead, Stretch possesses a simple, uncomplicated and welcoming design language. The collection consists of a stool of 40 cm, a bench of 160 cm and a longer bench of 200 cm. All three utilize full-length pine planks of a certain thickness, a choice that emphasizes the beauty and strength of the material. The durable, welcoming appeal of the pine wood will be further enhanced over time. Compared to other wood types, which are more homogeneous, pine acquires a stunning patina over time, designed to last a lifetime and to age beautifully.

#### Description

The Stretch Bench collection is crafted from full-length pine wood planks. The minimalistic design is stripped of all unnecessary details and puts a spotlight on the beauty of the natural pine material. Stretch Bench comes in three different sizes, from a small stool size to a long 200 cm bench.

#### Construction

The Stretch Bench is made of 100% pine. The pine material has been coated with a UV varnish that effectively inhibits any discoloration or yellowing over extended periods. Stretch Bench comes in three different sizes, from a small stool size to a long 200cm bench. Comes flat-packed