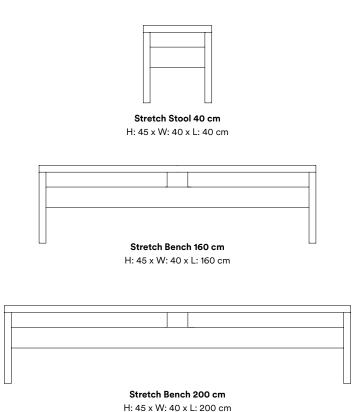

# A welcoming and uncomplicated collection of benches

The Stretch collection is characterized by long, solid pine planks that emphasize the robustness, durability and quality of the design. The design is the epitome of utilitarian minimalism - no superfluous details are applied. Instead, Stretch possesses a simple, uncomplicated and welcoming design language. The collection consists of a stool of 40 cm, a bench of 160 cm and a longer bench of 200 cm. All three utilize full-length pine planks of a certain thickness, a choice that emphasizes the beauty and strength of the material. The durable, welcoming appeal of the pine wood will be further enhanced over time. Compared to other wood types, which are more homogeneous, pine acquires a stunning patina over time, designed to last a lifetime and to age beautifully.

#### Description

The Stretch Bench collection is crafted from full-length pine wood planks. The minimalistic design is stripped of all unnecessary details and puts a spotlight on the beauty of the natural pine material. Stretch Bench comes in three different sizes, from a small stool size to a long 200 cm bench.

#### Construction

The Stretch Bench is made of 100% pine. The pine material has been coated with a UV varnish that effectively inhibits any discoloration or yellowing over extended periods. Stretch Bench comes in three different sizes, from a small stool size to a long 200cm bench. Comes flat-packed