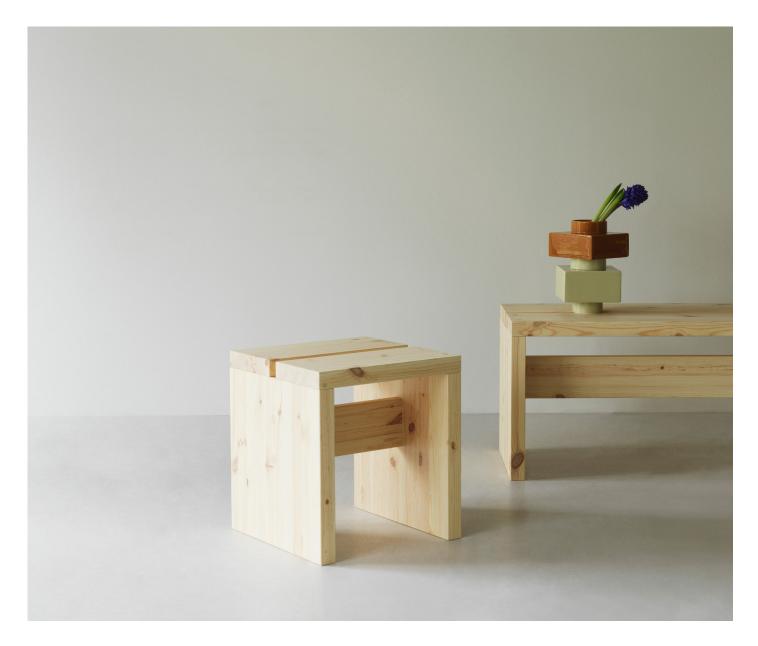

# A welcoming and uncomplicated collection of benches

The Stretch collection is characterized by long, solid pine planks that emphasize the robustness, durability and quality of the design. The design is the epitome of utilitarian minimalism - no superfluous details are applied. Instead, Stretch possesses a simple, uncomplicated and welcoming design language. The collection consists of a stool of 40 cm, a bench of 160 cm and a longer bench of 200 cm. All three utilize full-length pine planks of a certain thickness, a choice that emphasizes the beauty and strength of the material. The durable, welcoming appeal of the pine wood will be further enhanced over time. Compared to other wood types, which are more homogeneous, pine acquires a stunning patina over time, designed to last a lifetime and to age beautifully.

#### Description

The Stretch Bench collection is crafted from full-length pine wood planks. The minimalistic design is stripped of all unnecessary details and puts a spotlight on the beauty of the natural pine material. Stretch Bench comes in three different sizes, from a small stool size to a long 200 cm bench.