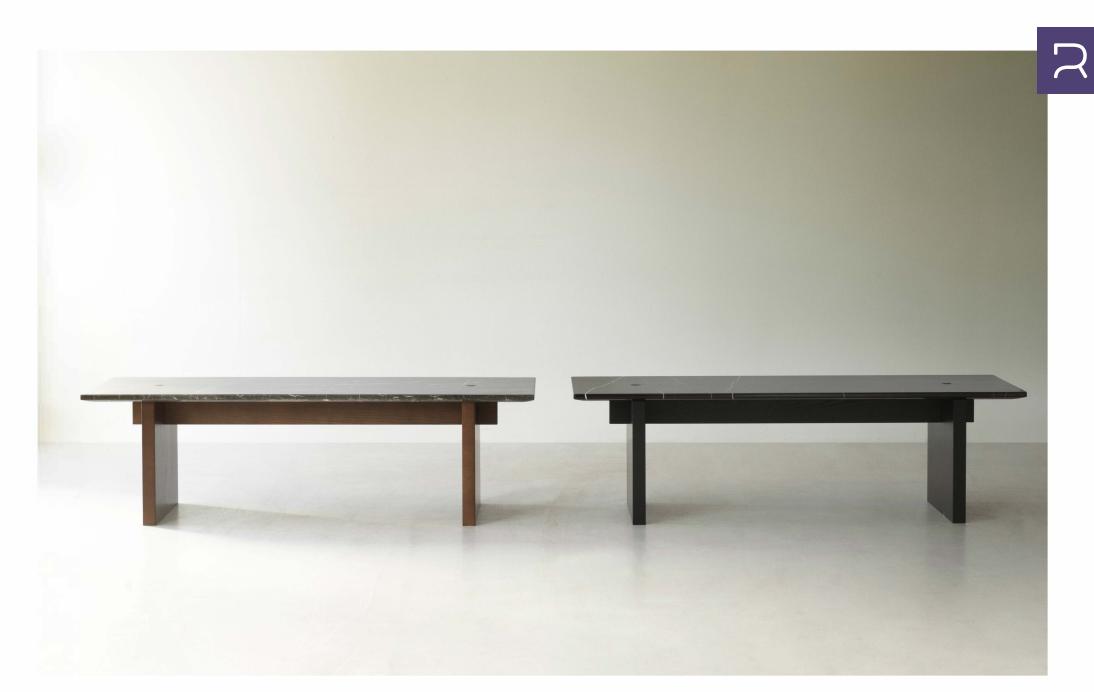

#### Material

Tabletop: Marble

Legs: Lacquered ash and Stained and Lacquered ash

#### Color

Ash / White Marble

Stained and lacquered ash / Black Marble

Stained and lacquered ash / Coffee Marble