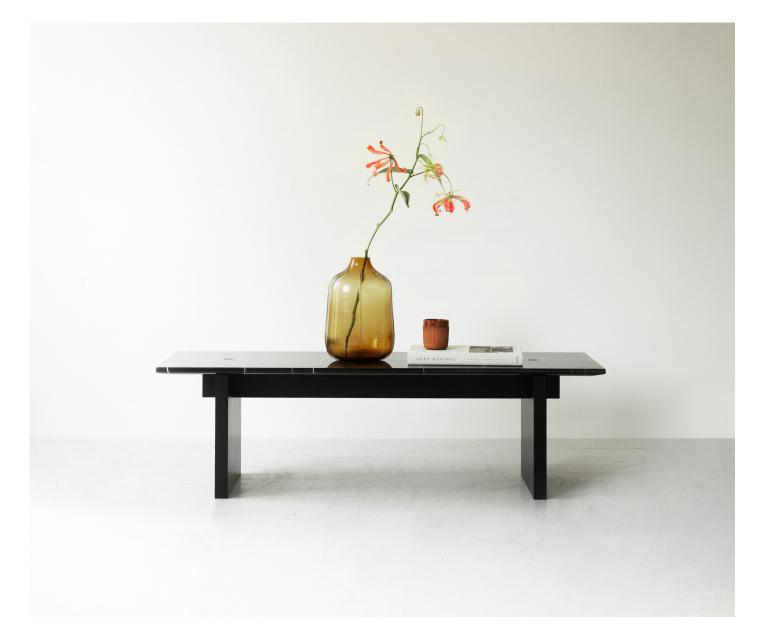

#### Material

Tabletop: Marble

Legs: Lacquered ash and Stained and Lacquered ash

#### Color

Ash / White Marble

Stained and lacquered ash / Black Marble

Stained and lacquered ash / Coffee Marble