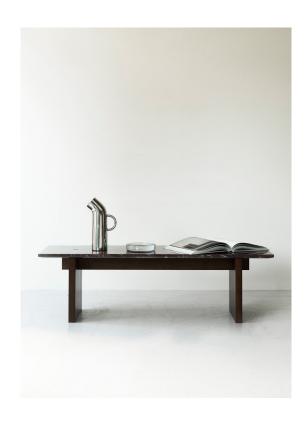

# **Naturally sturdy**

Solid is a minimalist coffee table made from natural, solid materials that unite Scandinavian craftsmanship with the basic principles of Japanese architecture. The result is a timeless and sturdy coffee table with a simple design stripped of unnecessary details. The designer, Lars Beller Fjetland, has based Solid's design on a more than 1,000 year old Japanese structure called Torii. Toriis was originally the entrances to Shinto temples, which were used for worship and storage of sacred objects. The reference is evident in the choice of materials that are in tune with the original wood and stone used for the Torii gates, but with a Scandinavian twist.

#### Description

Solid is a minimalistic coffee table made from natural, solid materials that unite Scandinavian craftsmanship with the basic principles of Japanese architecture. The result is a timeless and sturdy coffee or side table with a simple design stripped of unnecessary details.

#### Material

Tabletop: Marble

Legs: Lacquered ash and Stained and Lacquered ash

#### Construction

The Solid table comes flat-packed. Simple and intuitive to assemble without the use of any screws or tools. The parts lock together under the weight of the 25 mm thick tabletop, forming a sturdy construction.