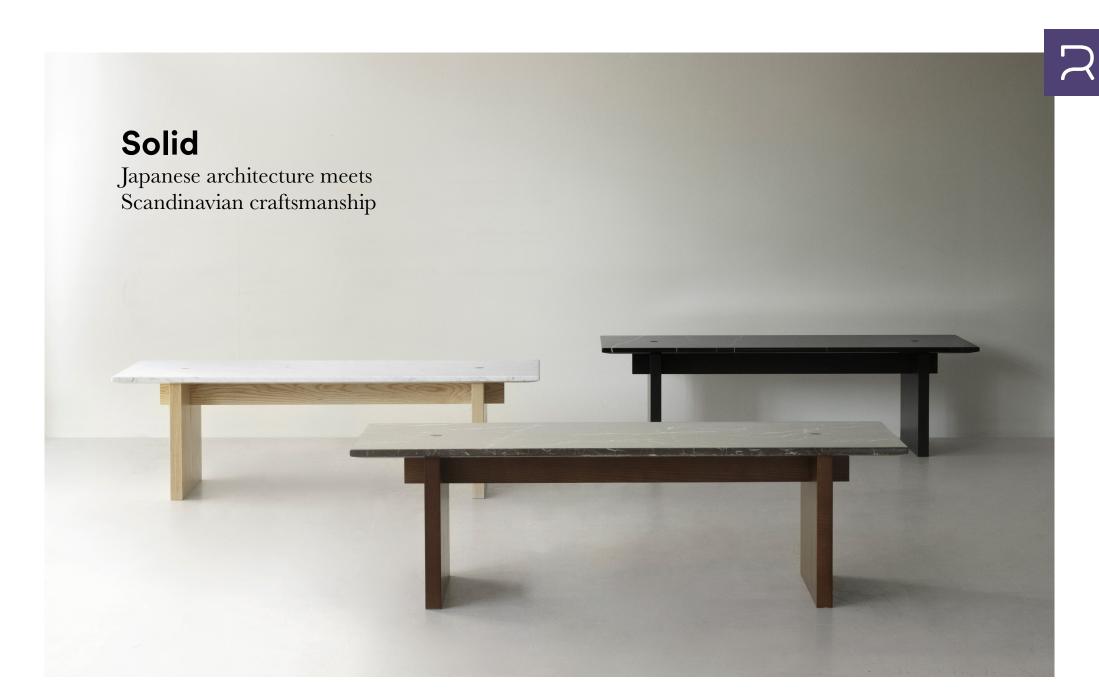

# **Naturally sturdy**

Solid is a minimalist coffee table made from natural, solid materials that unite Scandinavian craftsmanship with the basic principles of Japanese architecture. The result is a timeless and sturdy coffee table with a simple design stripped of unnecessary details. The designer, Lars Beller Fjetland, has based Solid's design on a more than 1,000 year old Japanese structure called Torii. Toriis was originally the entrances to Shinto temples, which were used for worship and storage of sacred objects. The reference is evident in the choice of materials that are in tune with the original wood and stone used for the Torii gates, but with a Scandinavian twist.

#### Description

Solid is a minimalistic coffee table made from natural, solid materials that unite Scandinavian craftsmanship with the basic principles of Japanese architecture. The result is a timeless and sturdy coffee or side table with a simple design stripped of unnecessary details.

#### Material

Tabletop: Marble

Legs: Lacquered ash and Stained and Lacquered ash

#### Color

Ash / White Marble

Stained and lacquered ash / Black Marble

Stained and lacquered ash / Coffee Marble