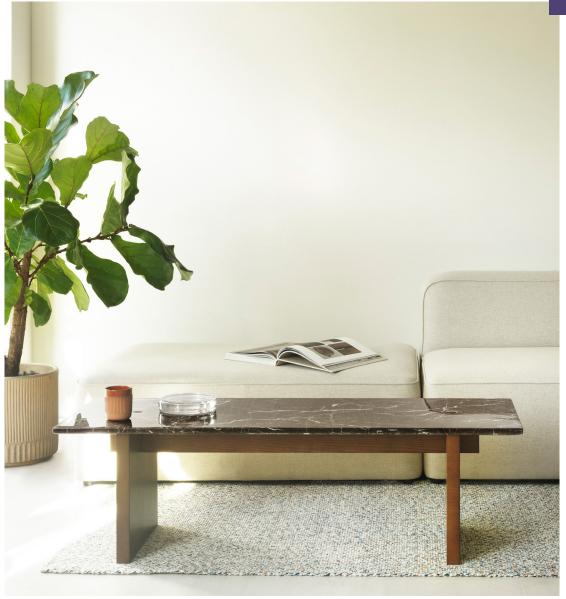

# **Naturally sturdy**

Solid is a minimalist coffee table made from natural, solid materials that unite Scandinavian craftsmanship with the basic principles of Japanese architecture. The result is a timeless and sturdy coffee table with a simple design stripped of unnecessary details. The designer, Lars Beller Fjetland, has based Solid's design on a more than 1,000 year old Japanese structure called Torii. Toriis was originally the entrances to Shinto temples, which were used for worship and storage of sacred objects. The reference is evident in the choice of materials that are in tune with the original wood and stone used for the Torii gates, but with a Scandinavian twist.

#### Description

Solid is a minimalistic coffee table made from natural, solid materials that unite Scandinavian craftsmanship with the basic principles of Japanese architecture. The result is a timeless and sturdy coffee or side table with a simple design stripped of unnecessary details.

#### Material

Tabletop: Marble

Legs: Lacquered ash and Stained and Lacquered ash