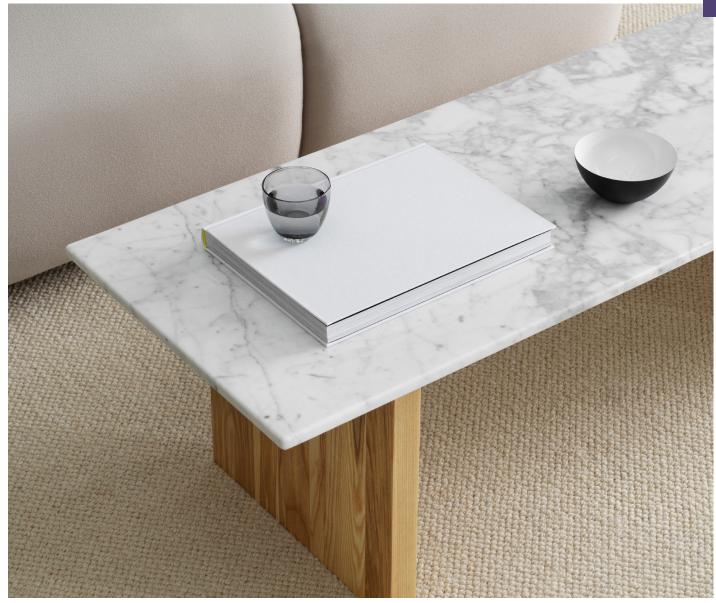

#### Material

Tabletop: Marble

Legs: Lacquered ash and Stained and Lacquered ash

#### Construction

The Solid table comes flat-packed. Simple and intuitive to assemble without the use of any screws or tools. The parts lock together under the weight of the 25 mm thick tabletop, forming a sturdy construction.

#### Maintenance

Clean with a damp cloth. Use a PH-neutral cleaning product. Please be aware that sharp objects can leave marks.