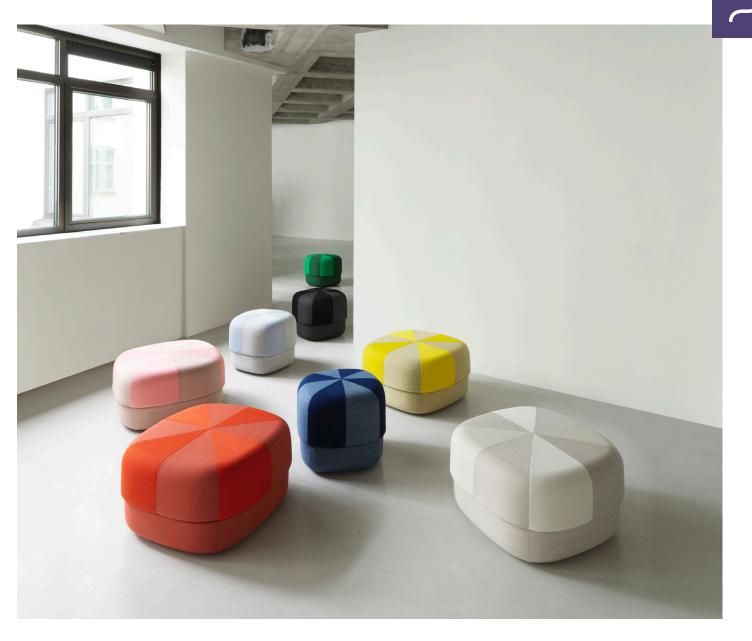

## normann

COPENHAGEN

Circus is a pouf that has an exclusive, Scandinavian feel, created by the Danish designer, Simon Legald. The pouf is rounded in shape, with the clean, graphic lines characteristic of Scandinavian design. The versatile Circus pouf allows contradictions to meet in a design whose style is strict and minimalist, while at the same time having a soft and inviting expression. Circus draws inspiration from antique Moroccan leather poufs, whose focus is on handcraft, and it explores the design construction and plays with the details. The traditional patchwork patterns are replaced by a plain triangle motif, giving the pouf a contemporary look. Circus is a playful, yet at the same time sophisticated, addition to any furnishing.

# **Collection Overview**

**Circus Pouf small** H: 40 x L: 46 x D: 46 cm

**Circus Pouf large** H: 35 x L: 65 x D: 65 cm

COPENHAGEN