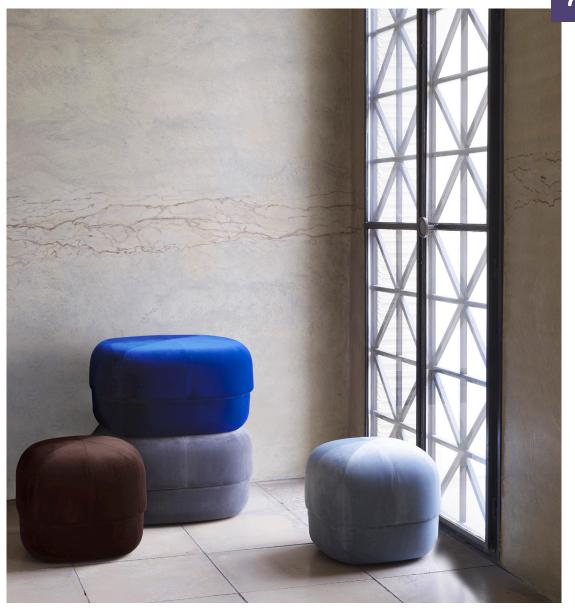

## normann

COPENHAGEN

Circus is a pouf that has an exclusive, Scandinavian feel, created by the Danish designer, Simon Legald. The pouf is rounded in shape, with the clean, graphic lines characteristic of Scandinavian design. The versatile Circus pouf allows contradictions to meet in a design whose style is strict and minimalist, while at the same time having a soft and inviting expression. Circus draws inspiration from antique Moroccan leather poufs, whose focus is on handcraft, and it explores the design construction and plays with the details. The traditional patchwork patterns are replaced by a plain triangle motif, giving the pouf a contemporary look. Circus is a playful, yet at the same time sophisticated, addition to any furnishing.

### Description

Give your home a pop of color with the Circus pouf; a versatile furniture piece in an exclusive, Scandinavian design. With its rounded shape and clean, graphic lines, Circus is a modern interpretation of the antique Moroccan leather pouf. The pouf allows contradictions to meet in a design whose style is stringent and minimalist, while at the same time having a soft and inviting expression.