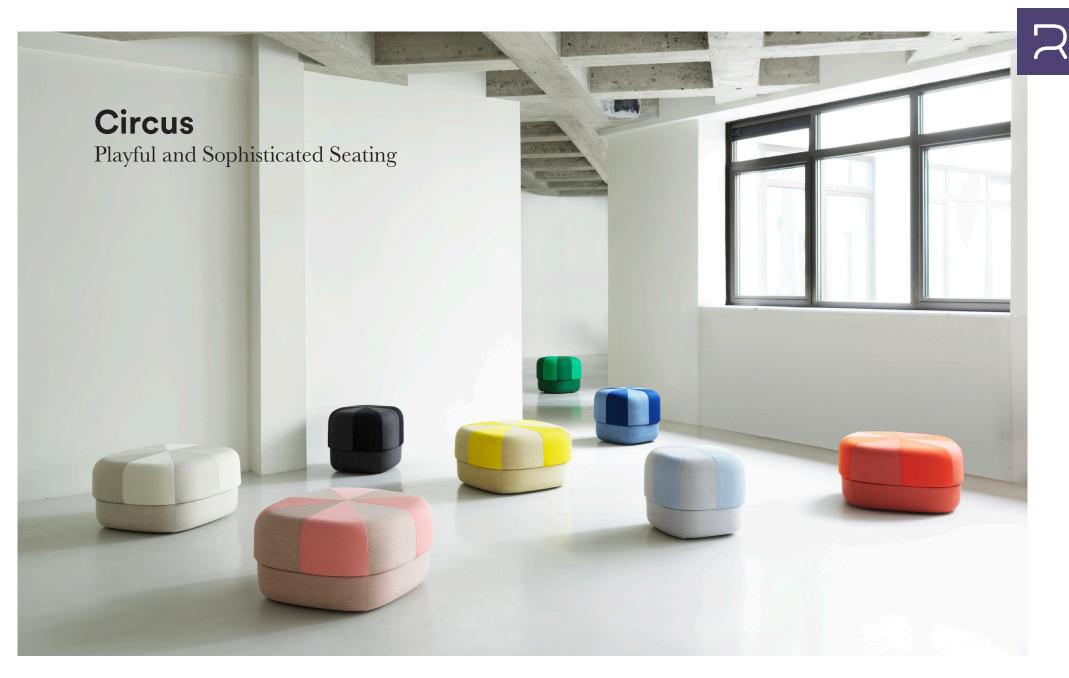

## normann

COPENHAGEN

Circus is a pouf that has an exclusive, Scandinavian feel, created by the Danish designer, Simon Legald. The pouf is rounded in shape, with the clean, graphic lines characteristic of Scandinavian design. The versatile Circus pouf allows contradictions to meet in a design whose style is strict and minimalist, while at the same time having a soft and inviting expression. Circus draws inspiration from antique Moroccan leather poufs, whose focus is on handcraft, and it explores the design construction and plays with the details. The traditional patchwork patterns are replaced by a plain triangle motif, giving the pouf a contemporary look. Circus is a playful, yet at the same time sophisticated, addition to any furnishing.

# **Collection Overview**

**Circus Pouf small** H: 40 x L: 46 x D: 46 cm

**Circus Pouf large** H: 35 x L: 65 x D: 65 cm

COPENHAGEN