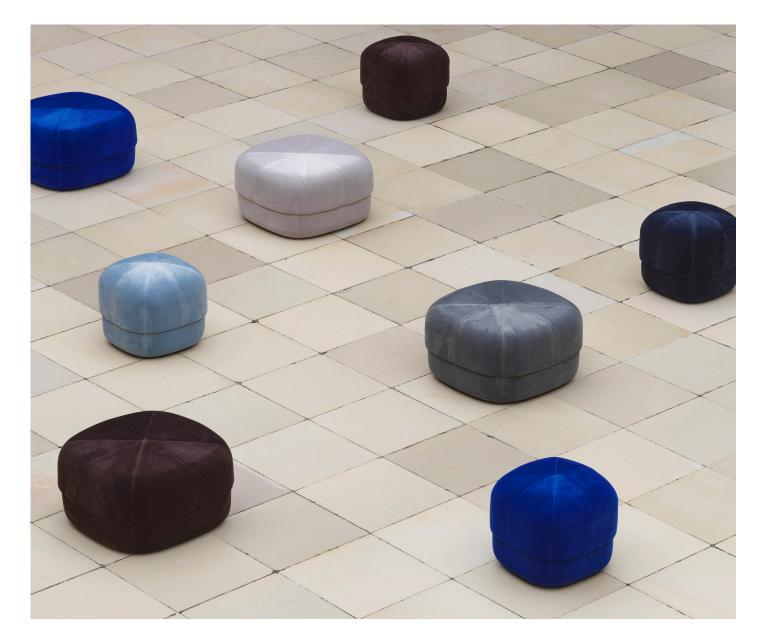

## normann

COPENHAGEN

Circus is a pouf that has an exclusive, Scandinavian feel, created by the Danish designer, Simon Legald. The pouf is rounded in shape, with the clean, graphic lines characteristic of Scandinavian design. The versatile Circus pouf allows contradictions to meet in a design whose style is strict and minimalist, while at the same time having a soft and inviting expression. Circus draws inspiration from antique Moroccan leather poufs, whose focus is on handcraft, and it explores the design construction and plays with the details. The traditional patchwork patterns are replaced by a plain triangle motif, giving the pouf a contemporary look. Circus is a playful, yet at the same time sophisticated, addition to any furnishing.

### Description

Give your home a pop of color with the Circus pouf; a versatile furniture piece in an exclusive, Scandinavian design. With its rounded shape and clean, graphic lines, Circus is a modern interpretation of the antique Moroccan leather pouf. The pouf allows contradictions to meet in a design whose style is stringent and minimalist, while at the same time having a soft and inviting expression.

#### Construction

Circus consists of hard foam in the bottom part and softer foam on the upper part for good sitting comfort. The pouf is covered in velour or wool textile. The pouf has a wooden plate at the bottom for stability.