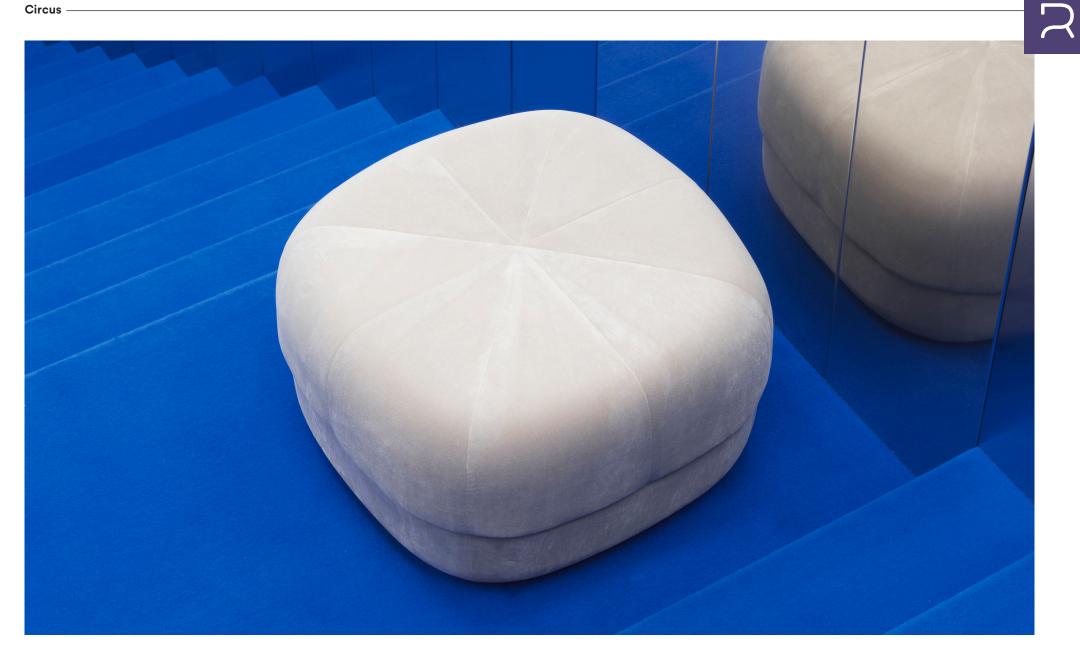

## normann

COPENHAGEN

Circus is a pouf that has an exclusive, Scandinavian feel, created by the Danish designer, Simon Legald. The pouf is rounded in shape, with the clean, graphic lines characteristic of Scandinavian design. The versatile Circus pouf allows contradictions to meet in a design whose style is strict and minimalist, while at the same time having a soft and inviting expression. Circus draws inspiration from antique Moroccan leather poufs, whose focus is on handcraft, and it explores the design construction and plays with the details. The traditional patchwork patterns are replaced by a plain triangle motif, giving the pouf a contemporary look. Circus is a playful, yet at the same time sophisticated, addition to any furnishing.

### Description

Give your home a pop of color with the Circus pouf; a versatile furniture piece in an exclusive, Scandinavian design. With its rounded shape and clean, graphic lines, Circus is a modern interpretation of the antique Moroccan leather pouf. The pouf allows contradictions to meet in a design whose style is stringent and minimalist, while at the same time having a soft and inviting expression.