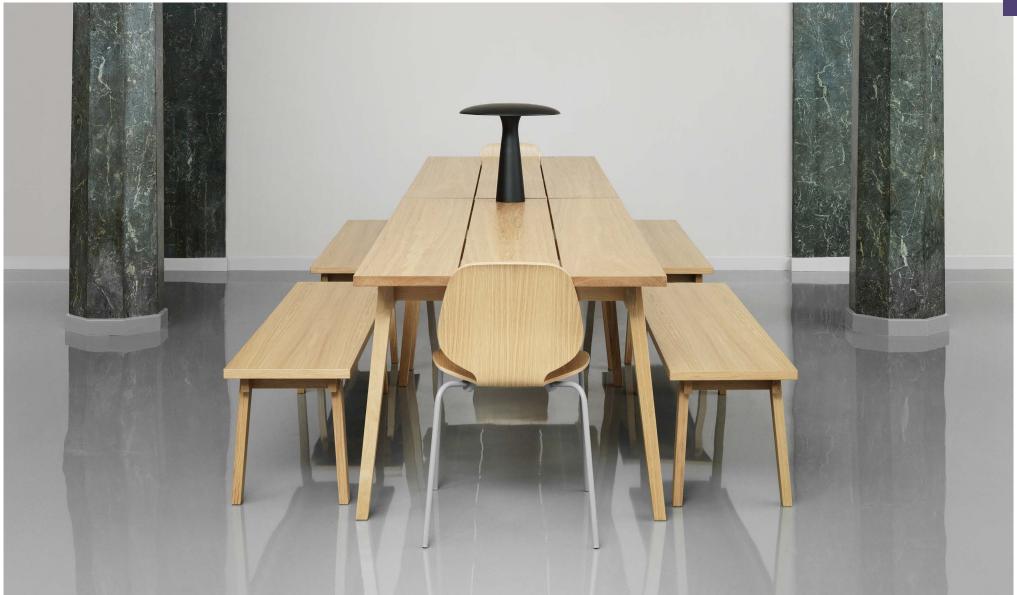

## Invite nature inside

Made of natural, high-quality materials that exude warmth and exclusiveness, the Slice series is an invitation to a world of enjoyable get-togethers. Great attention has been paid to the details in order to create a completely aesthetic design that is both timeless and harmonic. The natural interaction is emphasized in the rustic tabletop, where each plank accentuates the grain of the wood and its texture and brings the design alive. The durability of the materials makes Slice suitable for homes, offices and restaurants that need a design that can withstand both frequent and long-term use.

#### Description

Slice is a classic table in oak veneer with an exquisite finish that fits beautifully with a Scandinavian decor. The hardness and durability of the materials make the table suited for frequent and long-term use.

#### Construction

The tabletop (3 cm thick) consists of oak veneer supported by a wooden cross rail and a solid oak frame with legs. The table comes flat-packed. Assembly manual included.