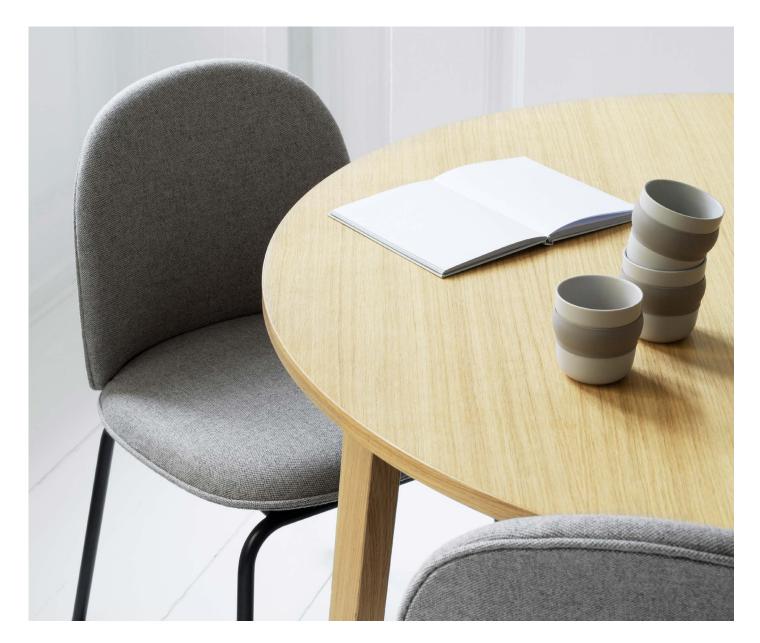

## Invite nature inside

Made of natural, high-quality materials that exude warmth and exclusiveness, the Slice series is an invitation to a world of enjoyable get-togethers. Great attention has been paid to the details in order to create a completely aesthetic design that is both timeless and harmonic. The natural interaction is emphasized in the rustic tabletop, where each plank accentuates the grain of the wood and its texture and brings the design alive. The durability of the materials makes Slice suitable for homes, offices and restaurants that need a design that can withstand both frequent and long-term use.

#### Description

Slice is a classic table in oak veneer with an exquisite finish that fits beautifully with a Scandinavian decor. The hardness and durability of the materials make the table suited for frequent and long-term use.

#### Construction

The tabletop (3 cm thick) consists of oak veneer supported by a wooden cross rail and a solid oak frame with legs. The table comes flat-packed. Assembly manual included.