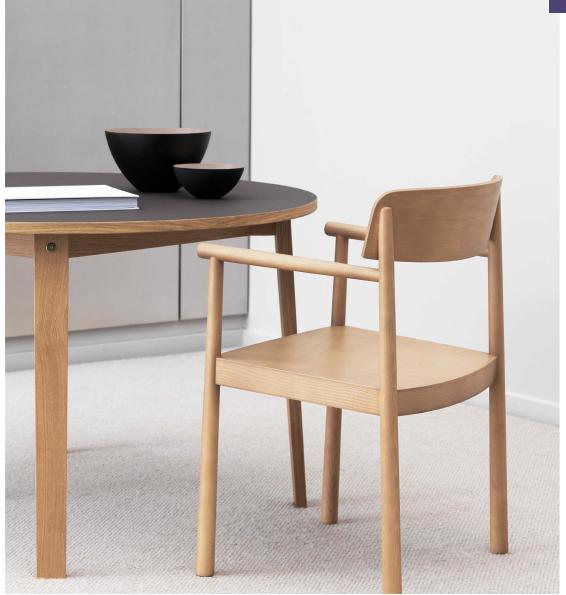

#### Description

Slice is a classic table in oak veneer with an exquisite finish that fits beautifully with a Scandinavian decor. The hardness and durability of the materials make the table suited for frequent and long-term use.

#### Material

Tabletop: Lacquered oak veneer / Linoleum with oak veneer edges

Legs: Lacquered oak

#### Construction

The tabletop (3 cm thick) consists of oak veneer supported by a wooden cross rail and a solid oak frame with legs. The table comes flat-packed. Assembly manual included.