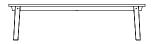

# **Collection Overview**

Slice Table 90 x 200 cm linoleum H: 74 x L: 200 x D: 90 cm

Slice Table 90 x 250 cm linoleum H: 74 x L: 250 x D: 90 cm

Slice Table 90 x 300 cm linoleum

H: 74 x L: 300 x D: 90 cm

Slice Table 84 x 160 cm linoleum

H: 74 x L: 160 x D: 84 cm

Slice Bar Table 90 x 200 cm linoleum

H: 103 x L: 200 x D: 90 cm

Slice Coffee Table 42 x 100 cm linoleum

H: 39 x L: 100 x D: 42 cm

Slice Table Ø95 cm linoleum

H: 74 x Ø95 cm

Slice Table Ø120 cm linoleum

H: 74 x Ø120 cm

Slice Table Ø200 cm linoleum

H: 74 x Ø200 cm

Slice Bench 38 x 160 cm linoleum

H: 42 x L: 160 x D: 38 cm

normann