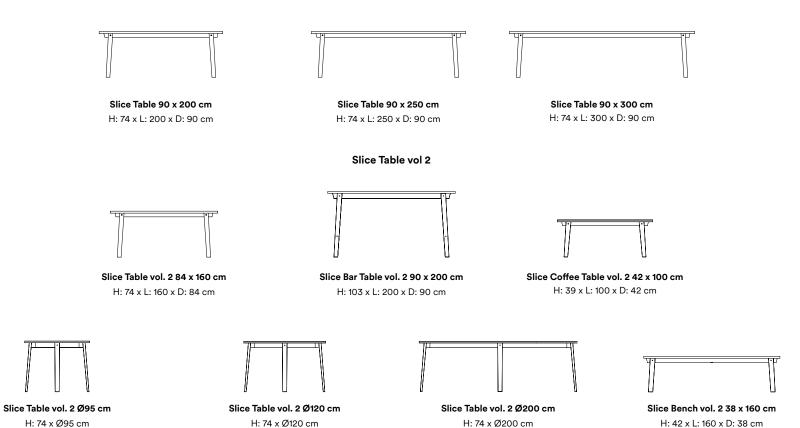

# **Collection Overview**

Slice Table 90 x 200 cm linoleum H: 74 x L: 200 x D: 90 cm

Slice Table 90 x 250 cm linoleum H: 74 x L: 250 x D: 90 cm

Slice Table 90 x 300 cm linoleum

H: 74 x L: 300 x D: 90 cm

Slice Table 84 x 160 cm linoleum

H: 74 x L: 160 x D: 84 cm

Slice Bar Table 90 x 200 cm linoleum

H: 103 x L: 200 x D: 90 cm

Slice Coffee Table 42 x 100 cm linoleum

H: 39 x L: 100 x D: 42 cm

Slice Table Ø95 cm linoleum

H: 74 x Ø95 cm

Slice Table Ø120 cm linoleum

H: 74 x Ø120 cm

Slice Table Ø200 cm linoleum

H: 74 x Ø200 cm

Slice Bench 38 x 160 cm linoleum

H: 42 x L: 160 x D: 38 cm

normann