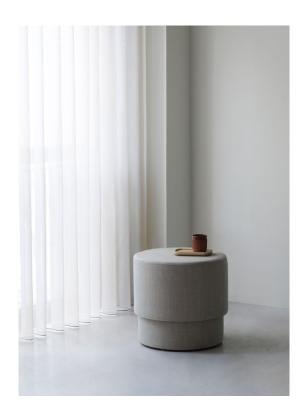

# Clean lines meet tactile comfort

The Silo pouf takes its name from its simple cylindrical shape. A timeless design in all its simplicity, Silo boasts a simplistic silhouette that is stripped of all unnecessary details. Its clean, geometric appearance makes it seem as a blank canvas, allowing it to transform to fit seamlessly into any space or taste according to the chosen upholstery.

#### Description

Silo pouf is made of cut PU foam glued to plywood boards. The plywood creates stability in the construction while adding a sharp visual profile. The foam creates soft comfort with a firm surface, which opens for more flexible uses e.g. as alternative to a coffee table.

#### Construction

Silo pouf is made of cut PU foam glued to plywood boards. The plywood creates stability in the construction while adding a sharp visual profile. The foam creates soft comfort with a firm surface, which opens for more flexible uses e.g. as an alternative to a coffee table.