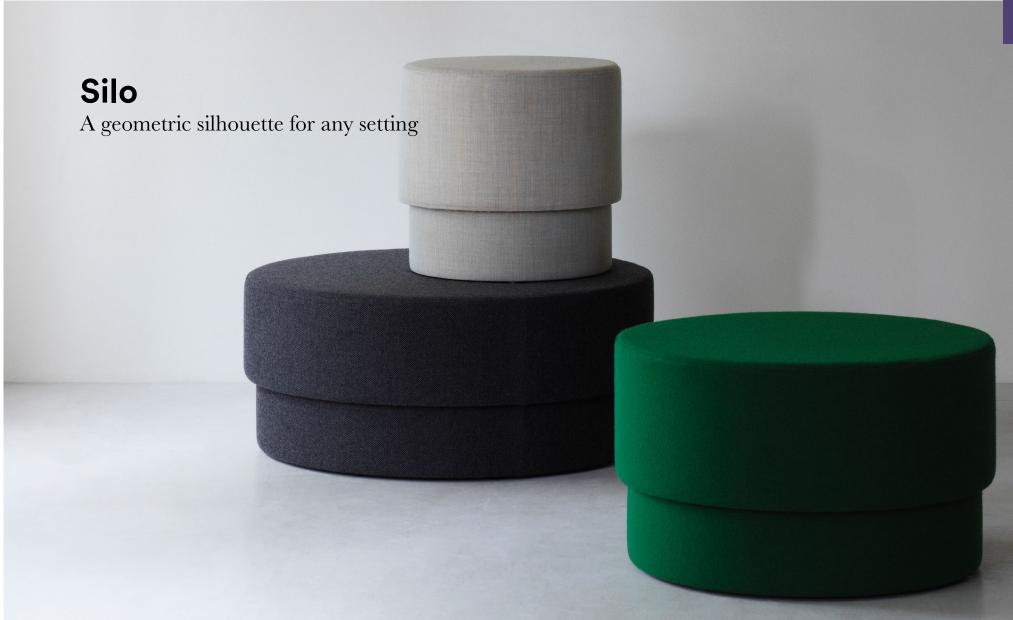

# Clean lines meet tactile comfort

The Silo pouf takes its name from its simple cylindrical shape. A timeless design in all its simplicity, Silo boasts a simplistic silhouette that is stripped of all unnecessary details. Its clean, geometric appearance makes it seem as a blank canvas, allowing it to transform to fit seamlessly into any space or taste according to the chosen upholstery.

# **Collection Overview**

Silo Pouf small H: 46 x Ø50 cm

Silo Pouf medium H: 43 x Ø70 cm

Silo Pouf large H: 39 x Ø90 cm

#### Description

Silo pouf is made of cut PU foam glued to plywood boards. The plywood creates stability in the construction while adding a sharp visual profile. The foam creates soft comfort with a firm surface, which opens for more flexible uses e.g. as alternative to a coffee table.