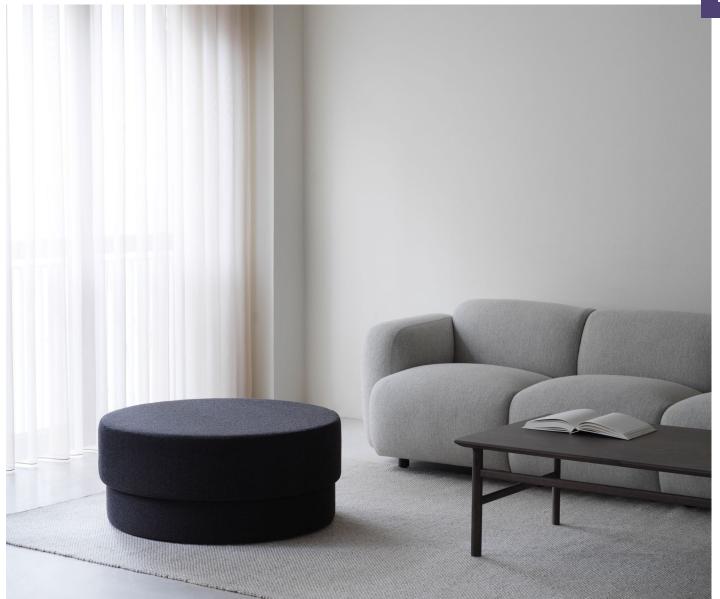

# Clean lines meet tactile comfort

The Silo pouf takes its name from its simple cylindrical shape. A timeless design in all its simplicity, Silo boasts a simplistic silhouette that is stripped of all unnecessary details. Its clean, geometric appearance makes it seem as a blank canvas, allowing it to transform to fit seamlessly into any space or taste according to the chosen upholstery.

#### Description

Silo pouf is made of cut PU foam glued to plywood boards. The plywood creates stability in the construction while adding a sharp visual profile. The foam creates soft comfort with a firm surface, which opens for more flexible uses e.g. as alternative to a coffee table.