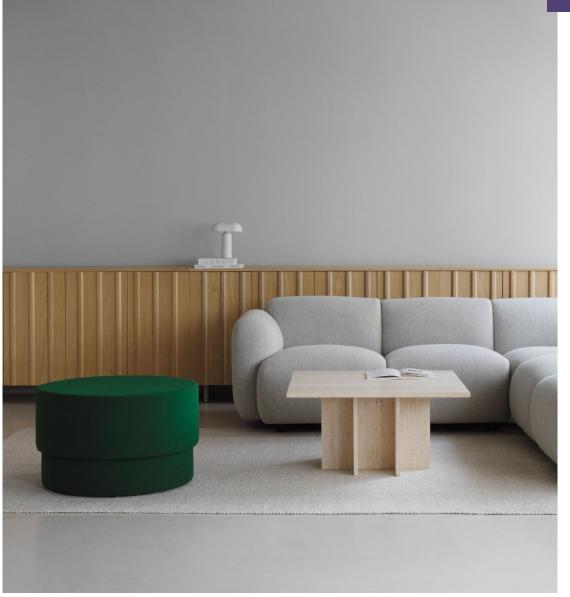

# Clean lines meet tactile comfort

The Silo pouf takes its name from its simple cylindrical shape. A timeless design in all its simplicity, Silo boasts a simplistic silhouette that is stripped of all unnecessary details. Its clean, geometric appearance makes it seem as a blank canvas, allowing it to transform to fit seamlessly into any space or taste according to the chosen upholstery.

#### Description

Silo pouf is made of cut PU foam glued to plywood boards. The plywood creates stability in the construction while adding a sharp visual profile. The foam creates soft comfort with a firm surface, which opens for more flexible uses e.g. as alternative to a coffee table.

#### Construction

Silo pouf is made of cut PU foam glued to plywood boards. The plywood creates stability in the construction while adding a sharp visual profile. The foam creates soft comfort with a firm surface, which opens for more flexible uses e.g. as an alternative to a coffee table.