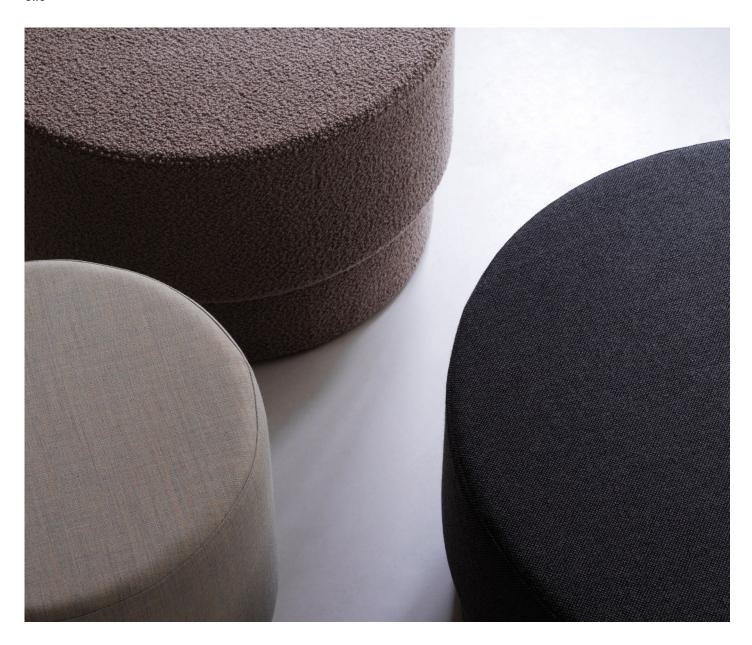

# Clean lines meet tactile comfort

The Silo pouf takes its name from its simple cylindrical shape. A timeless design in all its simplicity, Silo boasts a simplistic silhouette that is stripped of all unnecessary details. Its clean, geometric appearance makes it seem as a blank canvas, allowing it to transform to fit seamlessly into any space or taste according to the chosen upholstery.

# **Collection Overview**

Silo Pouf small H: 46 x Ø50 cm

Silo Pouf medium H: 43 x Ø70 cm

Silo Pouf large H: 39 x Ø90 cm

#### Description

Silo pouf is made of cut PU foam glued to plywood boards. The plywood creates stability in the construction while adding a sharp visual profile. The foam creates soft comfort with a firm surface, which opens for more flexible uses e.g. as alternative to a coffee table.

#### Construction

Silo pouf is made of cut PU foam glued to plywood boards. The plywood creates stability in the construction while adding a sharp visual profile. The foam creates soft comfort with a firm surface, which opens for more flexible uses e.g. as an alternative to a coffee table.