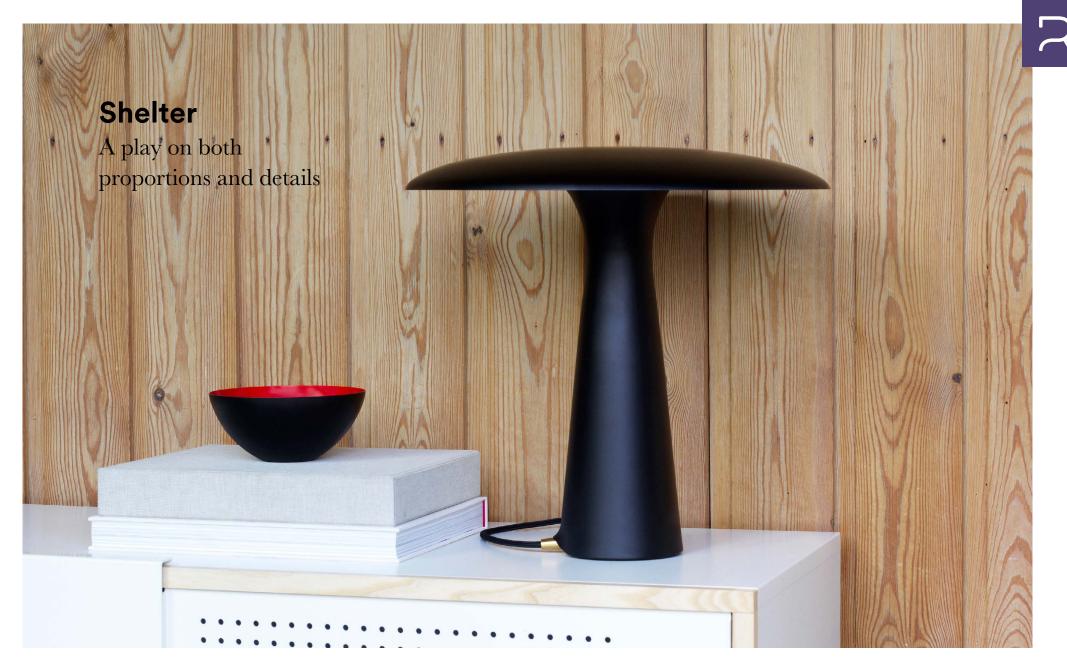

# A friendly lamp full of character

Shelter is a simple, characterful table lamp that emits a cosy light onto its surroundings. The conical shape of its base and the rounded shade provide a soft and friendly feel adding a delightful contrast to the clean and sharp lines of the lamp. Shelter was designed by the Danish design duo HolmbäckNordentoft.

### Description

Shelter is a simple, characterful lamp that emits a cozy light onto its surroundings. The white inner side of the shade provides a reflective effect while its wide, curved shape goes to direct the light making it pleasant and anti-dazzling.

### Construction

Shelter is built up with a shade that rests on a threearmed steel construction on the base. The cable comes out smoothly through a shape detail of the base.