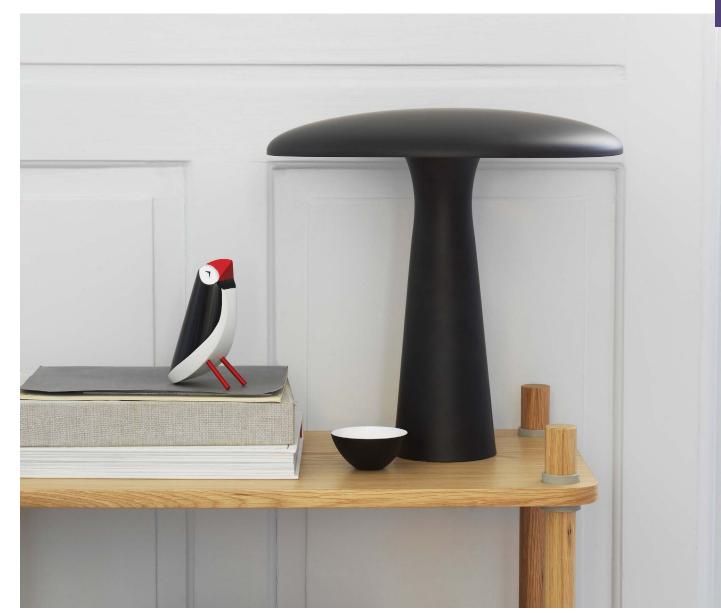

# A friendly lamp full of character

Shelter is a simple, characterful table lamp that emits a cosy light onto its surroundings. The conical shape of its base and the rounded shade provide a soft and friendly feel adding a delightful contrast to the clean and sharp lines of the lamp. Shelter was designed by the Danish design duo HolmbäckNordentoft.

### Description

Shelter is a simple, characterful lamp that emits a cozy light onto its surroundings. The white inner side of the shade provides a reflective effect while its wide, curved shape goes to direct the light making it pleasant and anti-dazzling.

# **Color Options**

White

Black