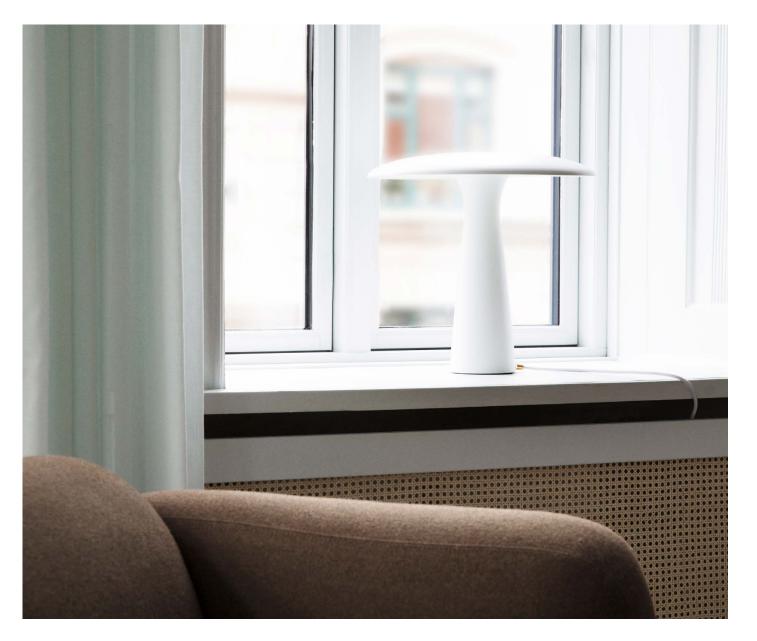

# A friendly lamp full of character

Shelter is a simple, characterful table lamp that emits a cosy light onto its surroundings. The conical shape of its base and the rounded shade provide a soft and friendly feel adding a delightful contrast to the clean and sharp lines of the lamp. Shelter was designed by the Danish design duo HolmbäckNordentoft.

### Description

Shelter is a simple, characterful lamp that emits a cozy light onto its surroundings. The white inner side of the shade provides a reflective effect while its wide, curved shape goes to direct the light making it pleasant and anti-dazzling.

# **Color Options**

White

Black