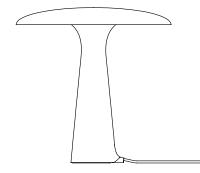

# **Collection Overview**

**Shelter table lamp** H: 41 x Ø41 cm

### Construction

Shelter is built up with a shade that rests on a threearmed steel construction on the base. The cable comes out smoothly through a shape detail of the base.