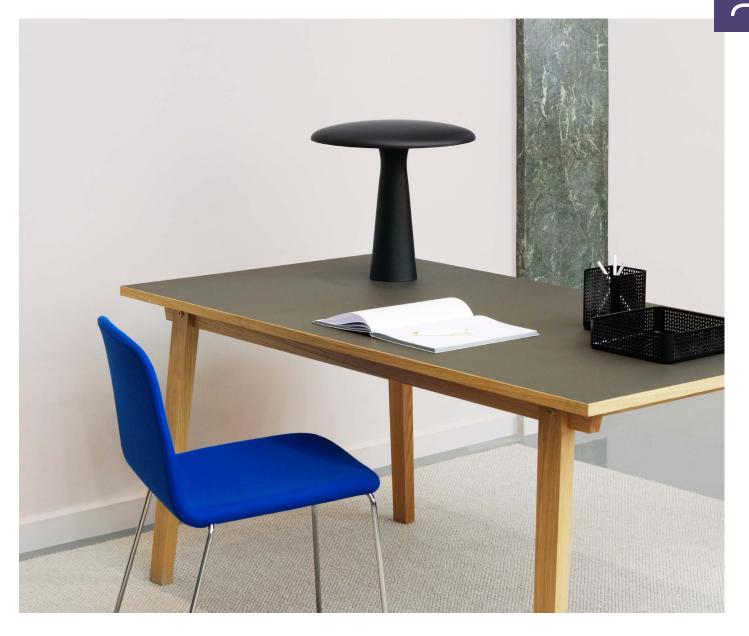

# A friendly lamp full of character

Shelter is a simple, characterful table lamp that emits a cosy light onto its surroundings. The conical shape of its base and the rounded shade provide a soft and friendly feel adding a delightful contrast to the clean and sharp lines of the lamp. Shelter was designed by the Danish design duo HolmbäckNordentoft.

### Description

Shelter is a simple, characterful lamp that emits a cozy light onto its surroundings. The white inner side of the shade provides a reflective effect while its wide, curved shape goes to direct the light making it pleasant and anti-dazzling.