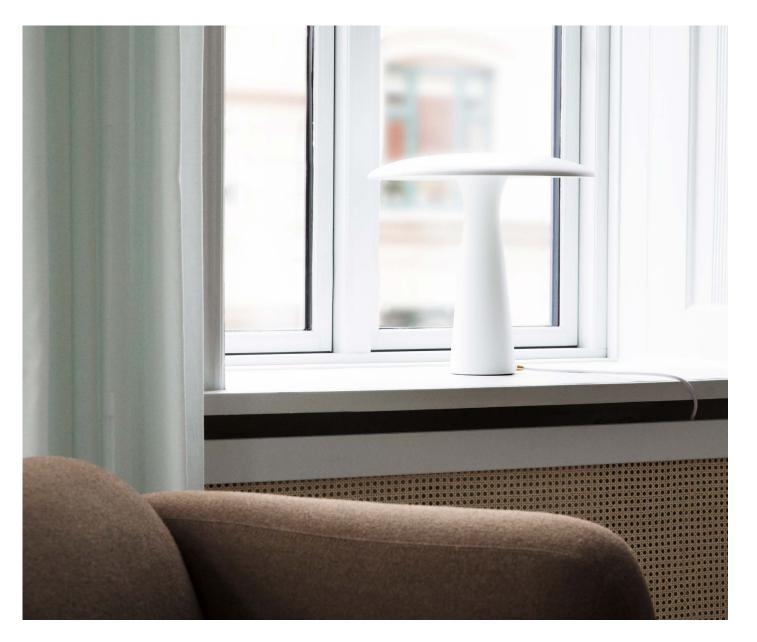

# A friendly lamp full of character

Shelter is a simple, characterful table lamp that emits a cosy light onto its surroundings. The conical shape of its base and the rounded shade provide a soft and friendly feel adding a delightful contrast to the clean and sharp lines of the lamp. Shelter was designed by the Danish design duo HolmbäckNordentoft.

### Description

Shelter is a simple, characterful lamp that emits a cozy light onto its surroundings. The white inner side of the shade provides a reflective effect while its wide, curved shape goes to direct the light making it pleasant and anti-dazzling.

# **Color Options**

White

Black