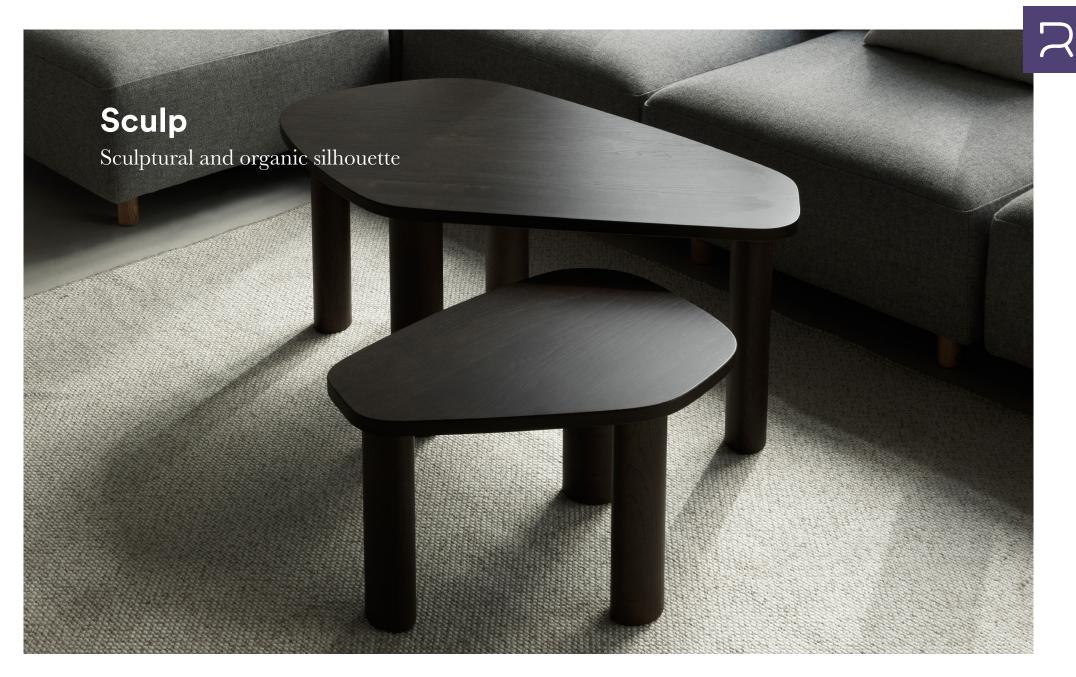

# Organic silhouettes and honest materials

Sculp is a sculptural coffee table that captures attention with its flowing and organic silhouette. The gracefully curved shape creates a striking contrast to the materials used, which consist of carefully crafted, straight planks of solid ash wood. With a desire for a free and imperfect design, the shape was hand-drawn. The result is a design characterized by its imperfect lines, evident in the dynamic contours of the tabletop and the unconventional yet appealing elliptical table legs.

#### Description

Sculp is a sculptural coffee table characterized by its flowing, organic silhouette. Sculp is crafted from 100% solid ash wood and comes in two different sizes, the smaller variant designed to fit elegantly underneath the large one like a nestle table.