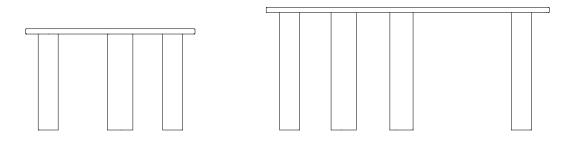

# **Collection Overview**

Sculp Coffee Table Small H: 39 x L: 65 x D: 45,5 cm Sculp Coffee Table Large H: 47 x L: 109 x D: 64 cm

#### Construction

The Sculp Coffee Table is made of 100% solid ash wood and is available in two different sizes. The large version has four legs, while the smaller version has three legs. The table is delivered with its legs and tabletop components separated. An assembling manual is included.