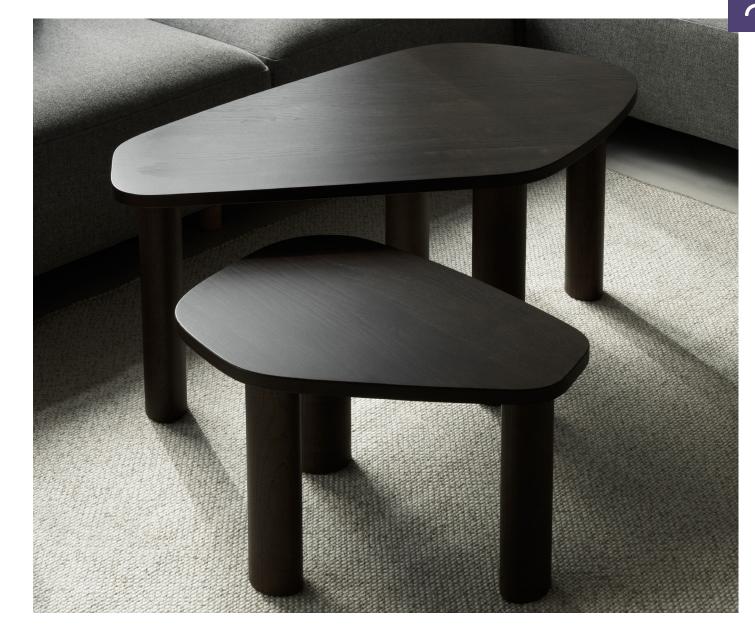

# Organic silhouettes and honest materials

Sculp is a sculptural coffee table that captures attention with its flowing and organic silhouette. The gracefully curved shape creates a striking contrast to the materials used, which consist of carefully crafted, straight planks of solid ash wood. With a desire for a free and imperfect design, the shape was hand-drawn. The result is a design characterized by its imperfect lines, evident in the dynamic contours of the tabletop and the unconventional yet appealing elliptical table legs.

#### Description

Sculp is a sculptural coffee table characterized by its flowing, organic silhouette. Sculp is crafted from 100% solid ash wood and comes in two different sizes, the smaller variant designed to fit elegantly underneath the large one like a nestle table.

#### Construction

The Sculp Coffee Table is made of 100% solid ash wood and is available in two different sizes. The large version has four legs, while the smaller version has three legs. The table is delivered with its legs and tabletop components separated. An assembling manual is included.