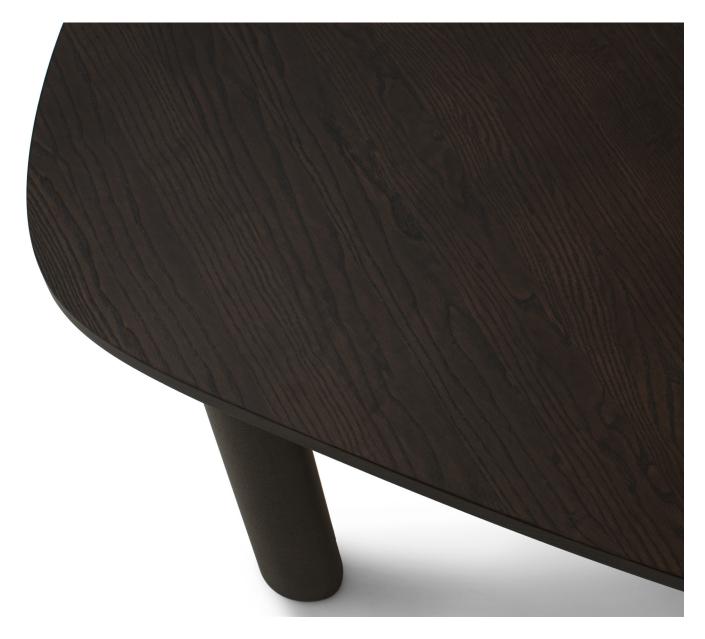

ORMATION, SWATCHES + ORDERING: HELLO@RYPEN.COM | 800.560.0554 | WWW.RYPEN.COM

# Organic silhouettes and honest materials

Sculp is a sculptural coffee table that captures attention with its flowing and organic silhouette. The gracefully curved shape creates a striking contrast to the materials used, which consist of carefully crafted, straight planks of solid ash wood. With a desire for a free and imperfect design, the shape was hand-drawn. The result is a design characterized by its imperfect lines, evident in the dynamic contours of the tabletop and the unconventional yet appealing elliptical table legs.



**normann** copenhagen

# **Collection Overview**



Sculp Coffee Table Small H: 39 x L: 65 x D: 45,5 cm Sculp Coffee Table Large H: 47 x L: 109 x D: 64 cm

### normann

COPENHAGEN



# **Product Facts**

#### Description

Sculp is a sculptural coffee table characterized by its flowing, organic silhouette. Sculp is crafted from 100% solid ash wood and comes in two different sizes, the smaller variant designed to fit elegantly underneath the large one like a nestle table.

**Designer / Year Of Design** Simon Legald / 2023

#### Material

Stained Ash

#### Construction

The Sculp Coffee Table is made of 100% solid ash wood and is available in two different sizes. The large version has four legs, while the smaller version has three legs. The table is delivered with its legs and tabletop components separated. An assembling manual is included.

Maintenance Clean with a damp cloth.

## normann

COPENHAGEN



# **Material Options**

Color



Stained Ash

### normann

COPENHA