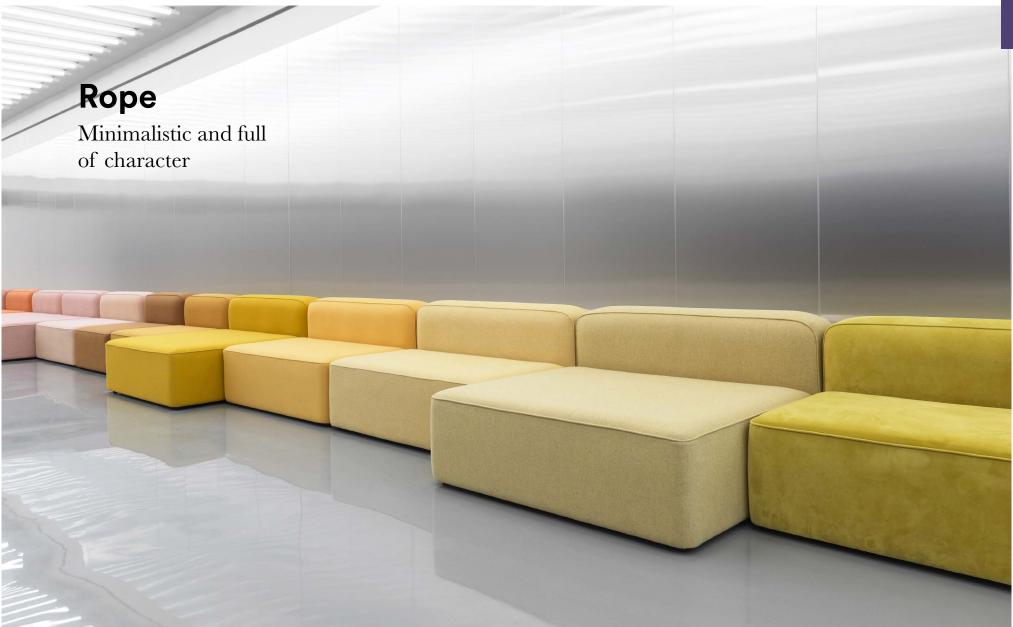

# Minimalist modules with a flair for details

Clean and softly rounded lines give the Rope modular sofa an expression that is simultaneously minimalistic and full of character. A classic piping is highlighted as the main detail of the design, marking the edge of the sofa in an understated and fluid way. To achieve the highest levels of comfort, the Rope sofa is built with pocket springs and foam, ensuring soft and supportive seating that shapes itself according to body contours. The Rope modular sofa works well in widespread arrangements where modules and textiles mix into colorful and inspiring hang-outs.