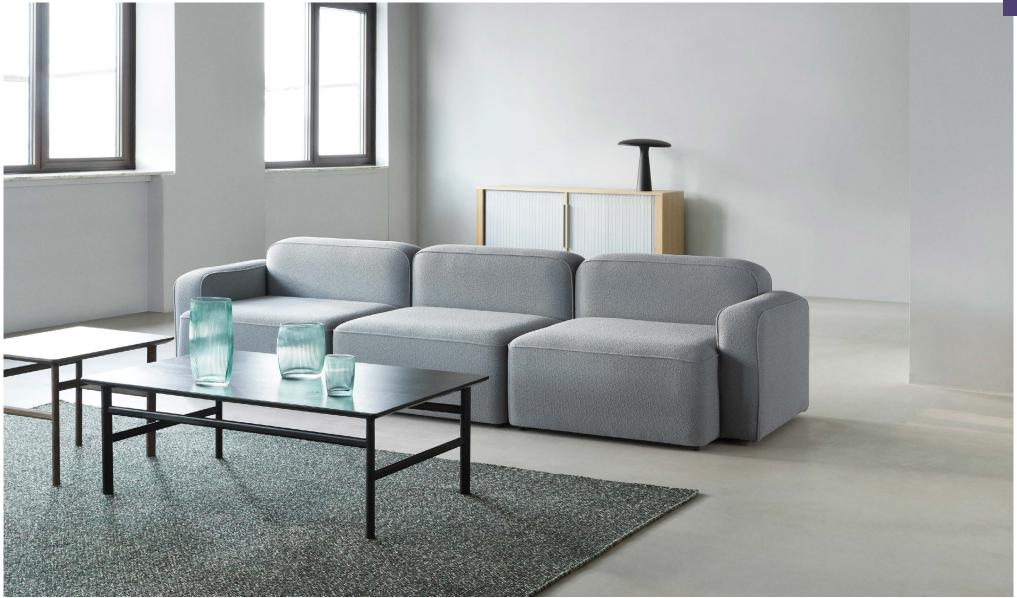

# Minimalist modules with a flair for details

Clean and softly rounded lines give the Rope modular sofa an expression that is simultaneously minimalistic and full of character. A classic piping is highlighted as the main detail of the design, marking the edge of the sofa in an understated and fluid way. To achieve the highest levels of comfort, the Rope sofa is built with pocket springs and foam, ensuring soft and supportive seating that shapes itself according to body contours. The Rope modular sofa works well in widespread arrangements where modules and textiles mix into colorful and inspiring hang-outs.

#### Description

Rope emphasizes flexibility and comfort in a modular design that offers a wealth of opportunities for personal style. The design plays with curves and dimensions in order to give Rope an expression that is simultaneously minimalistic and full of character. A clean and simple piping is highlighted as the main detail of the design.