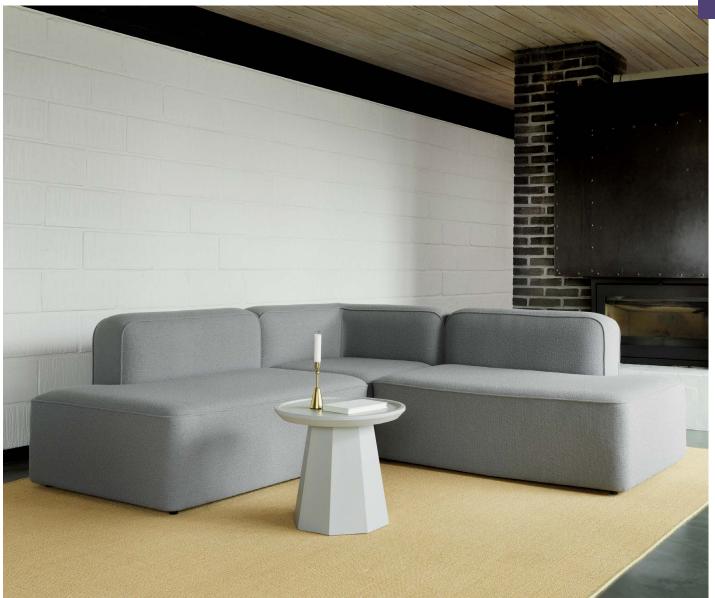

# Minimalist modules with a flair for details

Clean and softly rounded lines give the Rope modular sofa an expression that is simultaneously minimalistic and full of character. A classic piping is highlighted as the main detail of the design, marking the edge of the sofa in an understated and fluid way. To achieve the highest levels of comfort, the Rope sofa is built with pocket springs and foam, ensuring soft and supportive seating that shapes itself according to body contours. The Rope modular sofa works well in widespread arrangements where modules and textiles mix into colorful and inspiring hang-outs.

#### Description

Rope emphasizes flexibility and comfort in a modular design that offers a wealth of opportunities for personal style. The design plays with curves and dimensions in order to give Rope an expression that is simultaneously minimalistic and full of character. A clean and simple piping is highlighted as the main detail of the design.