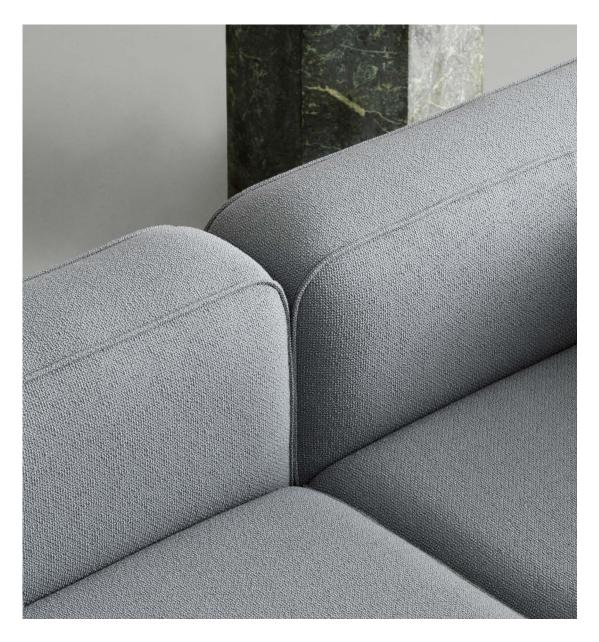

# Minimalist modules with a flair for details

Clean and softly rounded lines give the Rope modular sofa an expression that is simultaneously minimalistic and full of character. A classic piping is highlighted as the main detail of the design, marking the edge of the sofa in an understated and fluid way. To achieve the highest levels of comfort, the Rope sofa is built with pocket springs and foam, ensuring soft and supportive seating that shapes itself according to body contours. The Rope modular sofa works well in widespread arrangements where modules and textiles mix into colorful and inspiring hang-outs.

#### Construction

Rope sofa consists of a wooden frame with pocket springs.

The frame is covered in durable furniture foam all over, ensuring optimal sitting comfort. The sofa features piping on all edges.