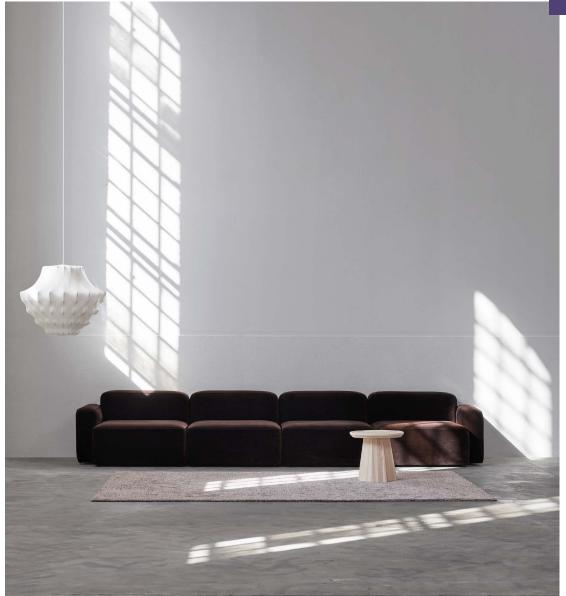

# Minimalist modules with a flair for details

Clean and softly rounded lines give the Rope modular sofa an expression that is simultaneously minimalistic and full of character. A classic piping is highlighted as the main detail of the design, marking the edge of the sofa in an understated and fluid way. To achieve the highest levels of comfort, the Rope sofa is built with pocket springs and foam, ensuring soft and supportive seating that shapes itself according to body contours. The Rope modular sofa works well in widespread arrangements where modules and textiles mix into colorful and inspiring hang-outs.

#### Description

Rope emphasizes flexibility and comfort in a modular design that offers a wealth of opportunities for personal style. The design plays with curves and dimensions in order to give Rope an expression that is simultaneously minimalistic and full of character. A clean and simple piping is highlighted as the main detail of the design.