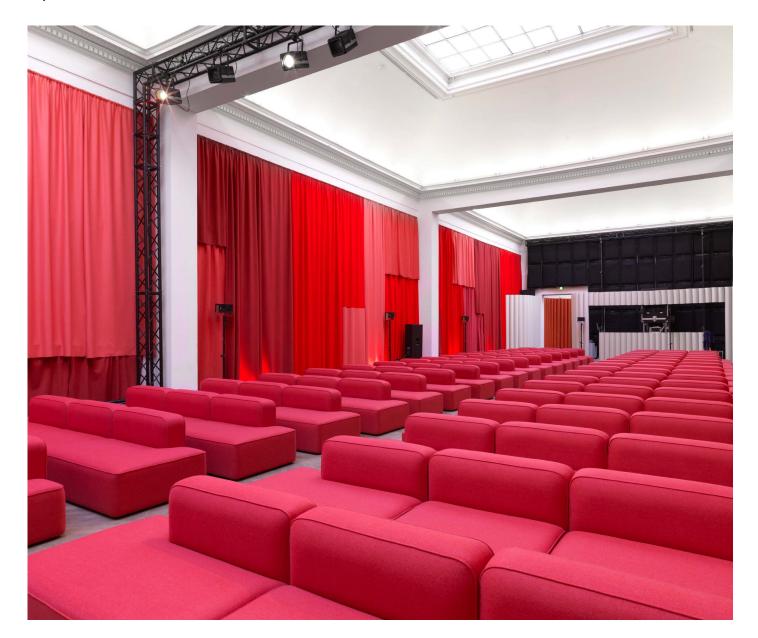

# Minimalist modules with a flair for details

Clean and softly rounded lines give the Rope modular sofa an expression that is simultaneously minimalistic and full of character. A classic piping is highlighted as the main detail of the design, marking the edge of the sofa in an understated and fluid way. To achieve the highest levels of comfort, the Rope sofa is built with pocket springs and foam, ensuring soft and supportive seating that shapes itself according to body contours. The Rope modular sofa works well in widespread arrangements where modules and textiles mix into colorful and inspiring hang-outs.

#### Description

Rope emphasizes flexibility and comfort in a modular design that offers a wealth of opportunities for personal style. The design plays with curves and dimensions in order to give Rope an expression that is simultaneously minimalistic and full of character. A clean and simple piping is highlighted as the main detail of the design.