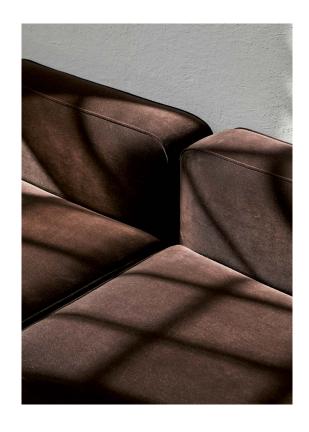

#### Construction

Rope sofa consists of a wooden frame with pocket springs.

The frame is covered in durable furniture foam all over, ensuring optimal sitting comfort. The sofa features piping on all edges.

The legs are made of black lacquered wood and measure approx. 1,5 cm in height. ▶