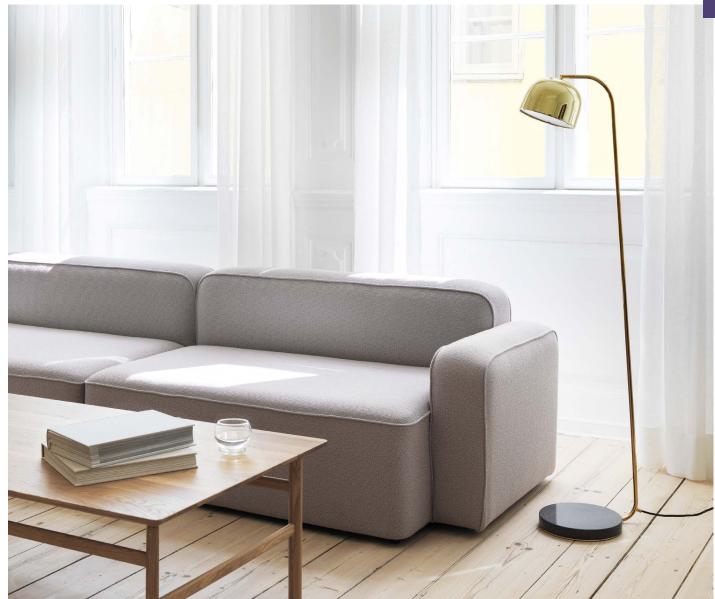

# Minimalist modules with a flair for details

Clean and softly rounded lines give the Rope modular sofa an expression that is simultaneously minimalistic and full of character. A classic piping is highlighted as the main detail of the design, marking the edge of the sofa in an understated and fluid way. To achieve the highest levels of comfort, the Rope sofa is built with pocket springs and foam, ensuring soft and supportive seating that shapes itself according to body contours. The Rope modular sofa works well in widespread arrangements where modules and textiles mix into colorful and inspiring hang-outs.

#### Description

Rope emphasizes flexibility and comfort in a modular design that offers a wealth of opportunities for personal style. The design plays with curves and dimensions in order to give Rope an expression that is simultaneously minimalistic and full of character. A clean and simple piping is highlighted as the main detail of the design.