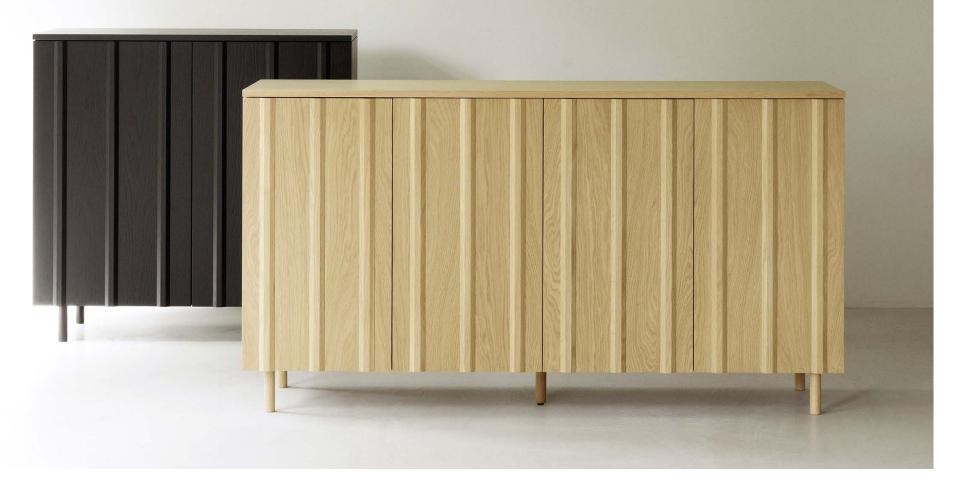

# A Dynamic Design

Rib Sideboard and Cabinet are timeless and elegant storage solutions. The design is inspired by the architecture of Nordic summerhouses from the 1960's with wooden slats adorning the façade creating an interesting and decorative exterior. Rib continues this architectural heritage by having trapeze-shaped wooden panels, which add character to the design. The wooden slats create a visual break in the uniform surface of the front and add depth and dynamics.

To further reference the source of inspiration, Rib is designed in oak veneer with solid oak slats and base and equipped with a push latch, making handles redundant. This creates a harmonious expression mirroring a stringent wooden facade.

#### Color

Oak

Soft Black