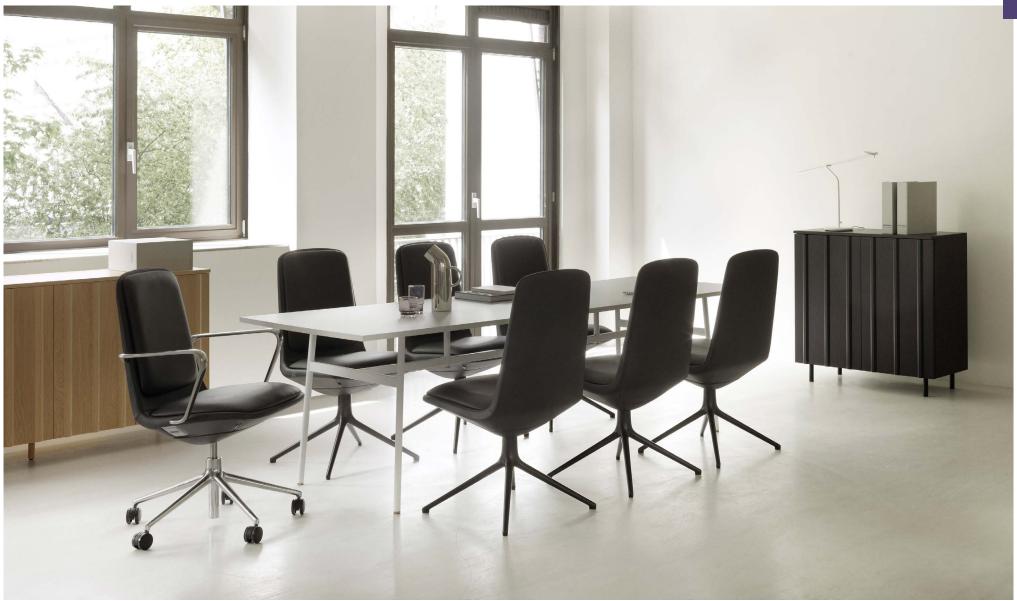

# A Dynamic Design

Rib Sideboard and Cabinet are timeless and elegant storage solutions. The design is inspired by the architecture of Nordic summerhouses from the 1960's with wooden slats adorning the façade creating an interesting and decorative exterior. Rib continues this architectural heritage by having trapeze-shaped wooden panels, which add character to the design. The wooden slats create a visual break in the uniform surface of the front and add depth and dynamics.

To further reference the source of inspiration, Rib is designed in oak veneer with solid oak slats and base and equipped with a push latch, making handles redundant. This creates a harmonious expression mirroring a stringent wooden facade.

#### Description

Rib is a timeless and elegant storage solution available in either lacquered oak veneer or painted and lacquered oak veneer. The design has trapeze-shaped solid oak slats, which create a visual break in the uniform surface of the front and add depth and dynamics. Rib has removable shelves that can be adjusted in height, giving the possibility to store any object or belongings.