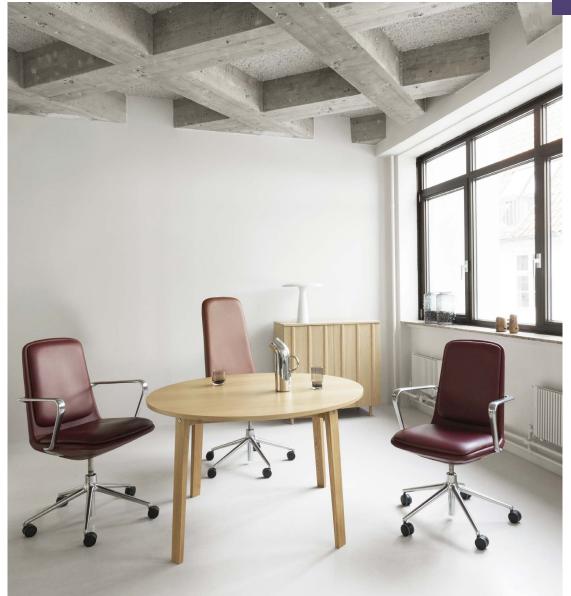

# A Dynamic Design

Rib Sideboard and Cabinet are timeless and elegant storage solutions. The design is inspired by the architecture of Nordic summerhouses from the 1960's with wooden slats adorning the façade creating an interesting and decorative exterior. Rib continues this architectural heritage by having trapeze-shaped wooden panels, which add character to the design. The wooden slats create a visual break in the uniform surface of the front and add depth and dynamics.

To further reference the source of inspiration, Rib is designed in oak veneer with solid oak slats and base and equipped with a push latch, making handles redundant. This creates a harmonious expression mirroring a stringent wooden facade.

#### Description

Rib is a timeless and elegant storage solution available in either lacquered oak veneer or painted and lacquered oak veneer. The design has trapeze-shaped solid oak slats, which create a visual break in the uniform surface of the front and add depth and dynamics. Rib has removable shelves that can be adjusted in height, giving the possibility to store any object or belongings.