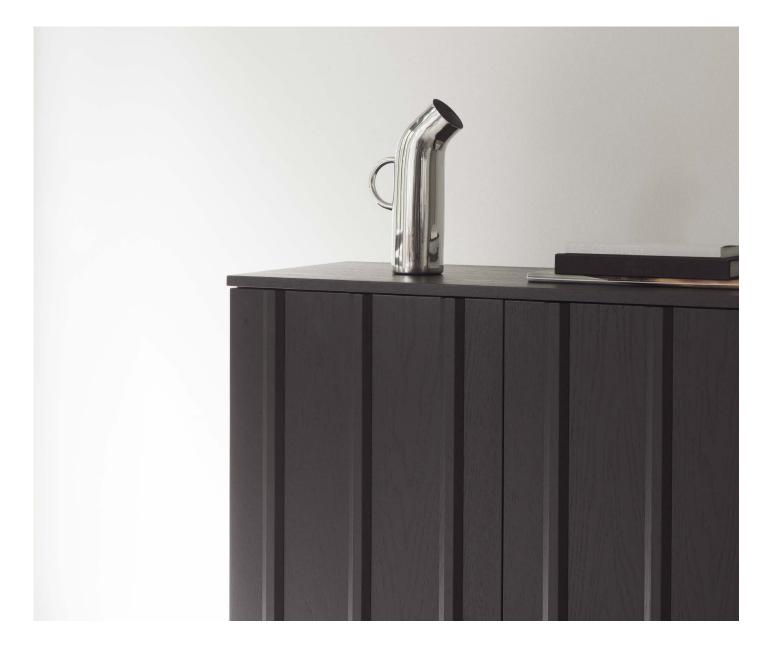

# A Dynamic Design

Rib Sideboard and Cabinet are timeless and elegant storage solutions. The design is inspired by the architecture of Nordic summerhouses from the 1960's with wooden slats adorning the façade creating an interesting and decorative exterior. Rib continues this architectural heritage by having trapeze-shaped wooden panels, which add character to the design. The wooden slats create a visual break in the uniform surface of the front and add depth and dynamics.

To further reference the source of inspiration, Rib is designed in oak veneer with solid oak slats and base and equipped with a push latch, making handles redundant. This creates a harmonious expression mirroring a stringent wooden facade.