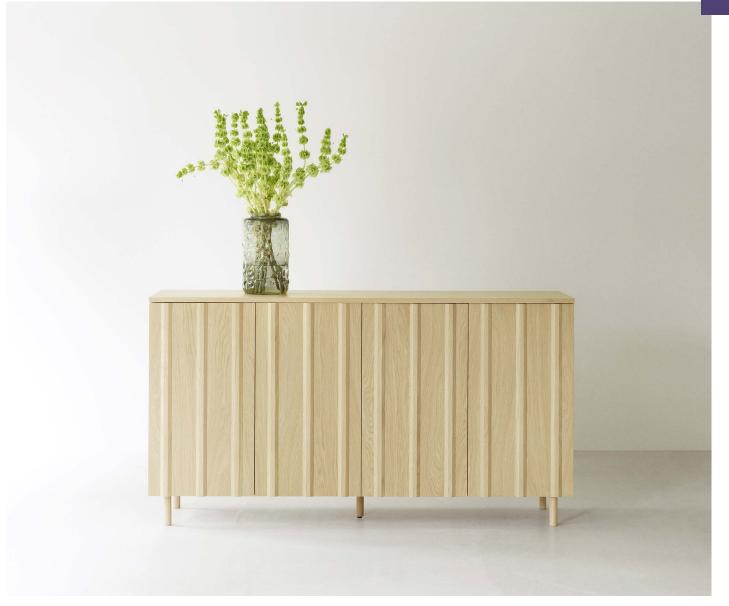

# A Dynamic Design

Rib Sideboard and Cabinet are timeless and elegant storage solutions. The design is inspired by the architecture of Nordic summerhouses from the 1960's with wooden slats adorning the façade creating an interesting and decorative exterior. Rib continues this architectural heritage by having trapeze-shaped wooden panels, which add character to the design. The wooden slats create a visual break in the uniform surface of the front and add depth and dynamics.

To further reference the source of inspiration, Rib is designed in oak veneer with solid oak slats and base and equipped with a push latch, making handles redundant. This creates a harmonious expression mirroring a stringent wooden facade.

#### Description

Rib is a timeless and elegant storage solution available in either lacquered oak veneer or painted and lacquered oak veneer. The design has trapeze-shaped solid oak slats, which create a visual break in the uniform surface of the front and add depth and dynamics. Rib has removable shelves that can be adjusted in height, giving the possibility to store any object or belongings.