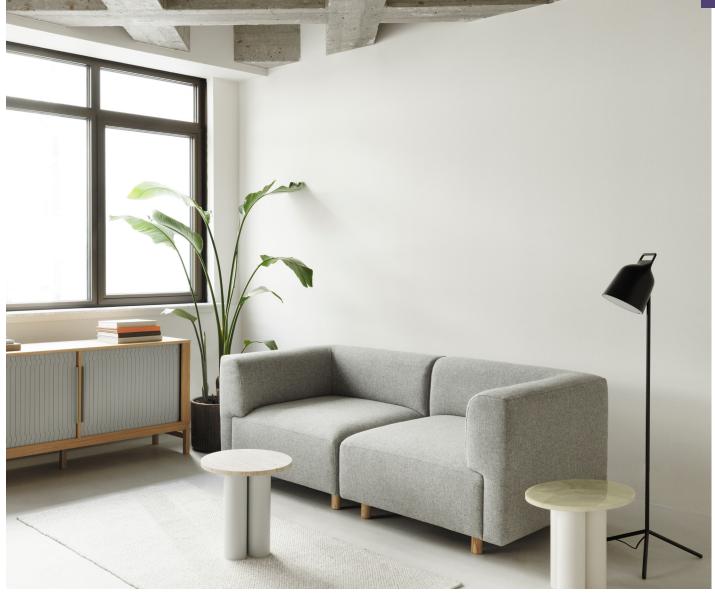

## Uncomplicated modules without limits

Redo presents a fresh, clever approach to the well-known modular sofas, with a design that is extraordinarily uncomplicated. Built on a flexible modular system, the design allows the modules to be combined in any desired configuration. The corner module serves as a right armrest, left armrest, and corner piece, enabling multiple iterations of the same sofa.

#### Description

Redo is a simple, uncomplicated modular sofa design. The design is built on a flexible modular system, where the modules can be combined in any desired composition to accommodate any need and any space. The corner module functions as both a right armrest, a left armrest and a corner module, enabling multiple iterations of the same sofa. The modules connect together easily by use of sofa connectors. Redo is made from high-quality PU foam for maximum comfort with a reinforcement structure inside. Comes with solid oak legs. Black painted oak legs can be purchased separately.