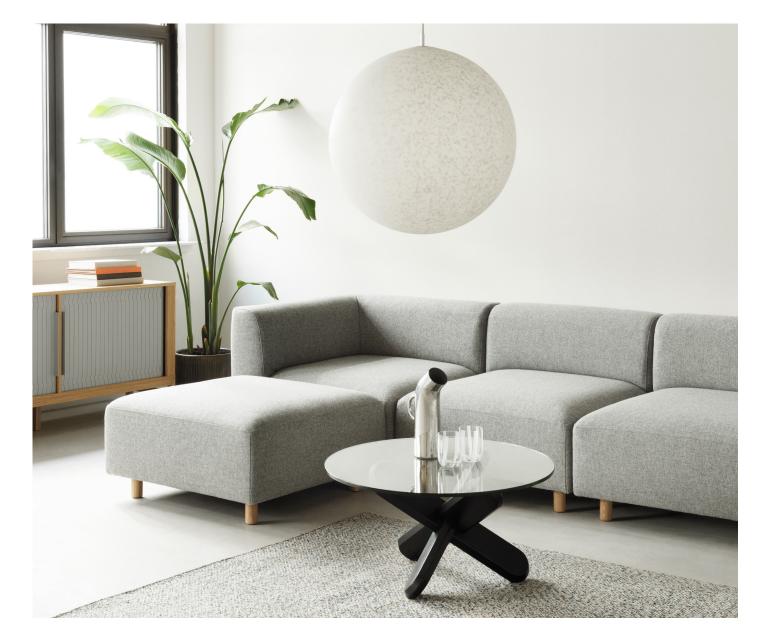

## Uncomplicated modules without limits

Redo presents a fresh, clever approach to the well-known modular sofas, with a design that is extraordinarily uncomplicated. Built on a flexible modular system, the design allows the modules to be combined in any desired configuration. The corner module serves as a right armrest, left armrest, and corner piece, enabling multiple iterations of the same sofa.

#### Description

Redo is a simple, uncomplicated modular sofa design. The design is built on a flexible modular system, where the modules can be combined in any desired composition to accommodate any need and any space. The corner module functions as both a right armrest, a left armrest and a corner module, enabling multiple iterations of the same sofa. The modules connect together easily by use of sofa connectors. Redo is made from high-quality PU foam for maximum comfort with a reinforcement structure inside. Comes with solid oak legs. Black painted oak legs can be purchased separately.

#### Construction

The Redo Sofa modules are crafted utilizing highquality PU foam to ensure maximum comfort. The frame structure inside is constructed using a combination of pine and chipboard. Comes with solid oak legs. Black painted oak legs can be purchased separately. Textile upholstery.