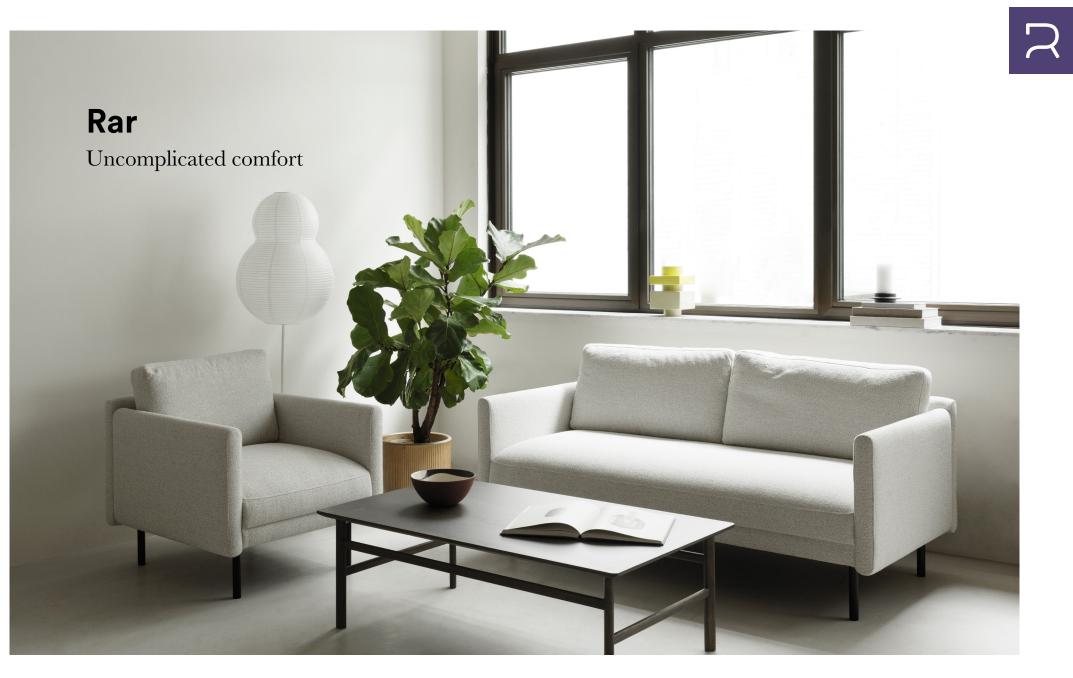

## normann

COPENHAGEN

With its easy-to-like silhouette and impeccable comfort, Rar is an uncomplicated sofa collection that will adapt seamlessly to many interiors and tastes. Capturing the essence of its inviting nature, Rar takes its name from the Danish word for pleasant. Comprising an armchair, a 2-seater sofa, and a spacious 3-seater sofa, this collection embodies a humble design language that seamlessly integrates into any space.

#### Description

The Rar collection takes its name from the Danish word for pleasant, alluding to its soft and comfortable seat and uncomplicated expression. The collection comprises an armchair, a 2 seater sofa and a 3 seater sofa, all with the same simplistic, timeless design language. Rar is crafted from PU foam with a wooden reinforcement structure inside and powder-coated steel legs and comes in two different textiles and one leather option.

#### Construction

The Rar Collection is made of high-quality PU foam with a wooden reinforcement structure inside. The legs are made from powder-coated steel. The collection comprises an armchair, a 2 seater sofa, and a 3 seater sofa, all with the same simplistic, timeless design language. Textile or leather upholstery.