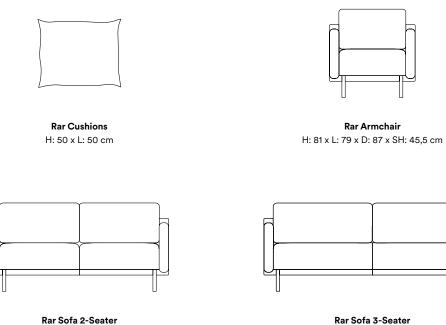

## **Collection Overview**

H: 81 x L: 170,5 x D: 87 x SH: 45,5 cm

**Rar Sofa 3-Seater** H: 81 x L: 204 x D: 87 x SH: 45,5 cm