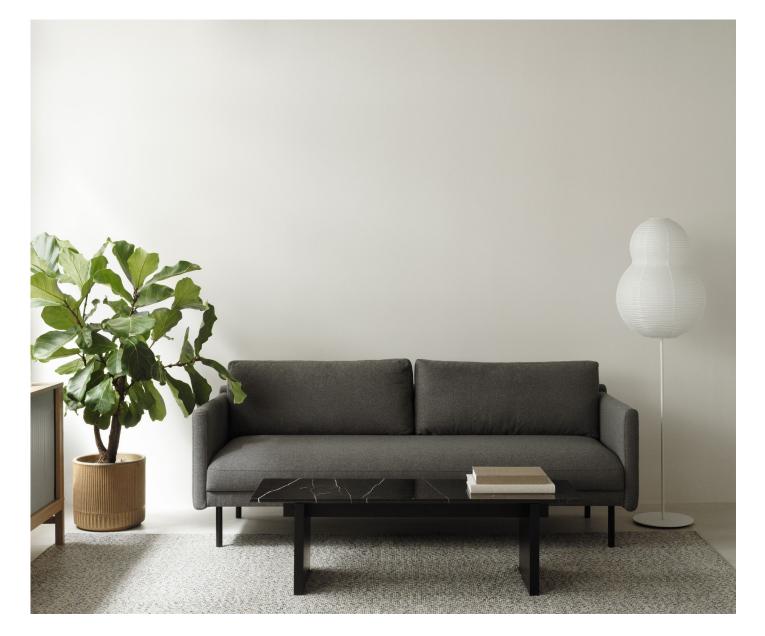

## normann

COPENHAGEN

With its easy-to-like silhouette and impeccable comfort, Rar is an uncomplicated sofa collection that will adapt seamlessly to many interiors and tastes. Capturing the essence of its inviting nature, Rar takes its name from the Danish word for pleasant. Comprising an armchair, a 2-seater sofa, and a spacious 3-seater sofa, this collection embodies a humble design language that seamlessly integrates into any space.

#### Description

The Rar collection takes its name from the Danish word for pleasant, alluding to its soft and comfortable seat and uncomplicated expression. The collection comprises an armchair, a 2 seater sofa and a 3 seater sofa, all with the same simplistic, timeless design language. Rar is crafted from PU foam with a wooden reinforcement structure inside and powder-coated steel legs and comes in two different textiles and one leather option.

#### Construction

The Rar Collection is made of high-quality PU foam with a wooden reinforcement structure inside. The legs are made from powder-coated steel. The collection comprises an armchair, a 2 seater sofa, and a 3 seater sofa, all with the same simplistic, timeless design language. Textile or leather upholstery.