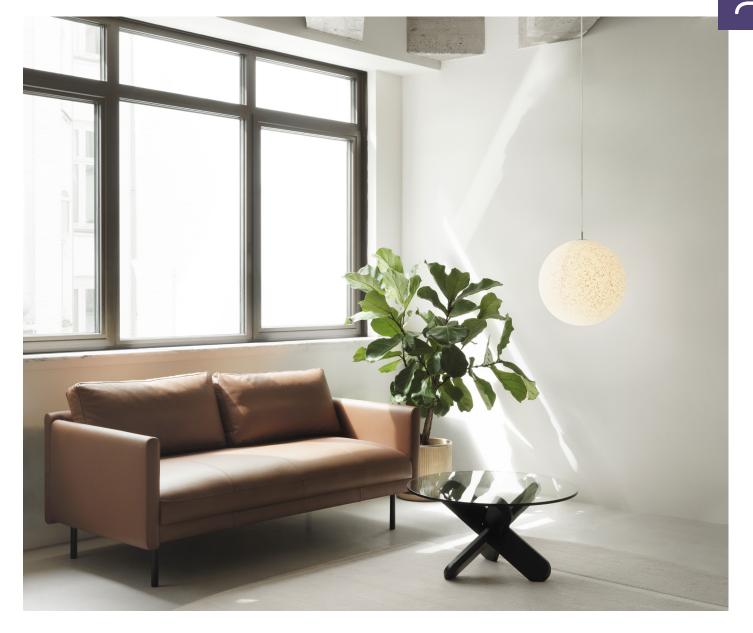

## normann

COPENHAGEN

With its easy-to-like silhouette and impeccable comfort, Rar is an uncomplicated sofa collection that will adapt seamlessly to many interiors and tastes. Capturing the essence of its inviting nature, Rar takes its name from the Danish word for pleasant. Comprising an armchair, a 2-seater sofa, and a spacious 3-seater sofa, this collection embodies a humble design language that seamlessly integrates into any space.

#### Description

The Rar collection takes its name from the Danish word for pleasant, alluding to its soft and comfortable seat and uncomplicated expression. The collection comprises an armchair, a 2 seater sofa and a 3 seater sofa, all with the same simplistic, timeless design language. Rar is crafted from PU foam with a wooden reinforcement structure inside and powder-coated steel legs and comes in two different textiles and one leather option.

Leather thickness 0,9 - 1,1 mm Stain / Maintenance 6 Leather type corrected

Venezia Off-White

Omaha Cognac