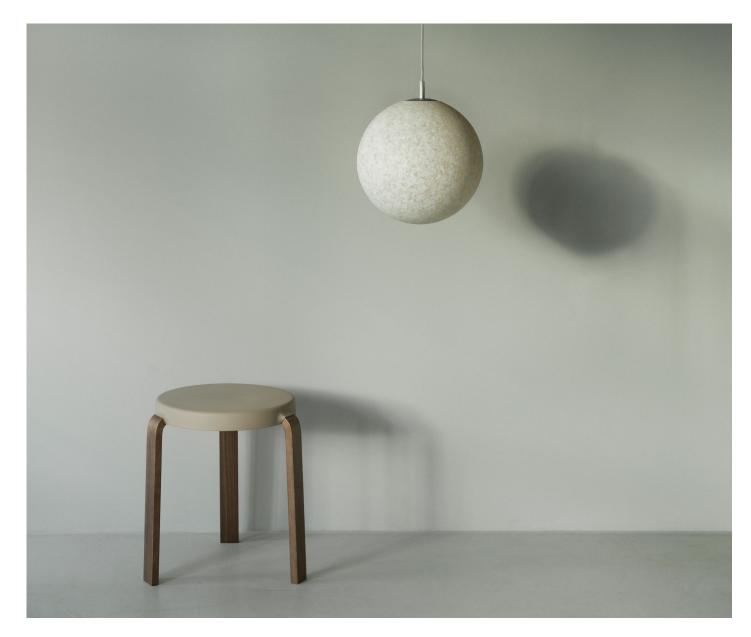

## normann

COPENHAGEN

The Pix Lamp collection, distinguished by its timeless silhouette, has captivated design enthusiasts with its composition of recycled plastic waste and unique, pixelated expression. The lampshades are created by mixing and granulating plastic waste in various shades of white, resulting in a captivating texture and color composition. This resourceful production process allows for a circular life cycle. The Pix Lamp's material thickness gives it an opaque appearance when the light is turned off, transforming into a translucent moonlike design when illuminated. The light radiating from the bulb beautifully highlights the granulated structure of the lampshade, creating an enchanting ambiance.

#### Description

Pix Lamp collection has a timeless silhouette and a captivating, pixelated surface made from 100% recycled plastic waste. The familiarity of the shape makes it fit seamlessly in anywhere – be it above the kitchen counter, dining table, or in the living room corner. The Pix Lamp comes in four different sizes. Pix Lamp Ceiling/Wall comes with a canopy in silver-painted steel that can be fitted to either walls or ceiling surfaces and installed directly to the power outlet or by using a power cord via a hole on the side of the canopy.