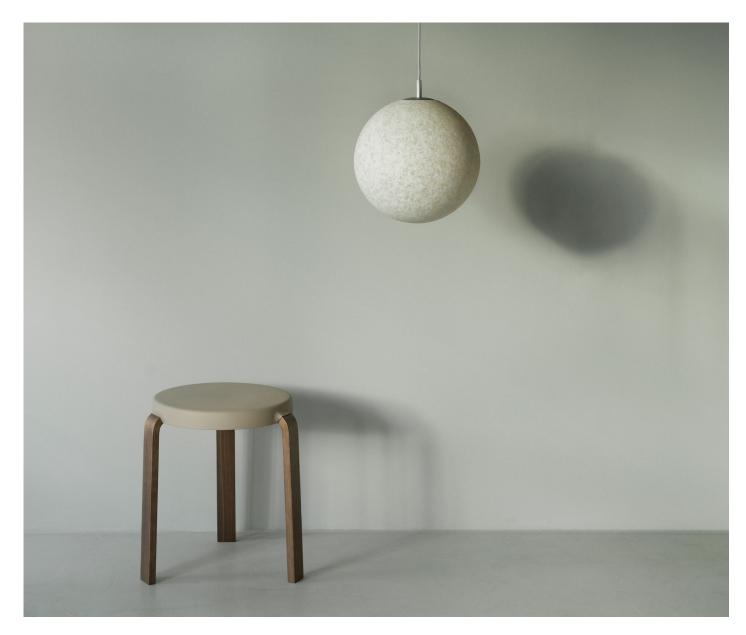

## normann

COPENHAGEN

The Pix Lamp collection, distinguished by its timeless silhouette, has captivated design enthusiasts with its composition of recycled plastic waste and unique, pixelated expression. The lampshades are created by mixing and granulating plastic waste in various shades of white, resulting in a captivating texture and color composition. This resourceful production process allows for a circular life cycle. The Pix Lamp's material thickness gives it an opaque appearance when the light is turned off, transforming into a translucent moonlike design when illuminated. The light radiating from the bulb beautifully highlights the granulated structure of the lampshade, creating an enchanting ambiance.

#### Description

Pix Lamp collection has a timeless silhouette and a captivating, pixelated surface made from 100% recycled plastic waste. The familiarity of the shape makes it fit seamlessly in anywhere – be it above the kitchen counter, dining table, or in the living room corner. The Pix Lamp comes in four different sizes. Pix Lamp Ceiling/Wall comes with a canopy in silver-painted steel that can be fitted to either walls or ceiling surfaces and installed directly to the power outlet or by using a power cord via a hole on the side of the canopy.