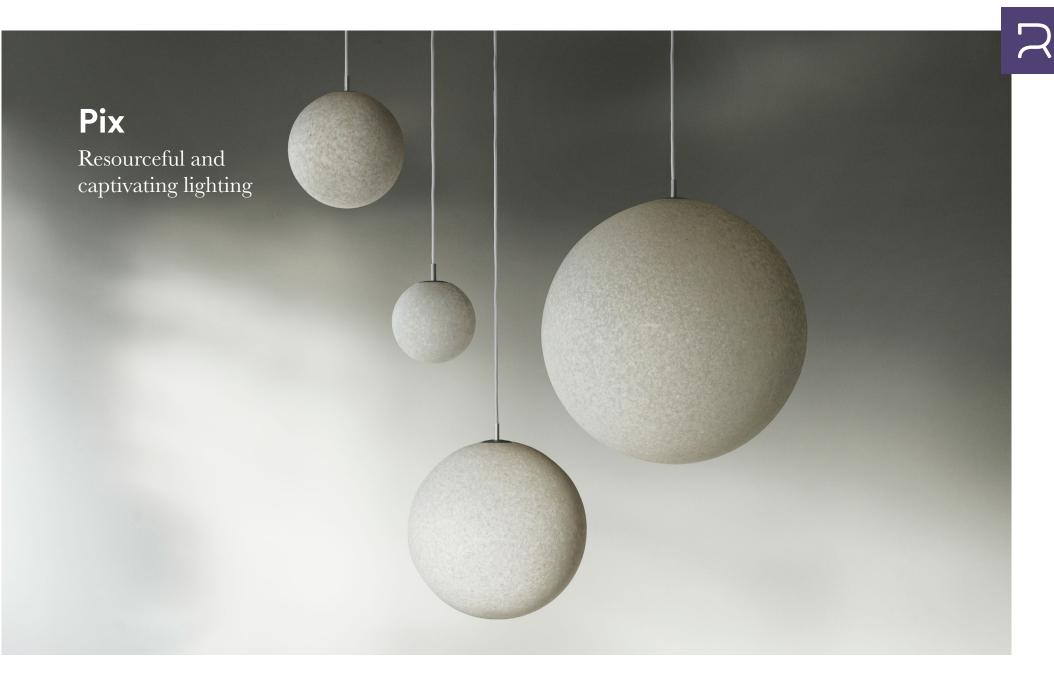

## normann

COPENHAGEN

The Pix Lamp collection, distinguished by its timeless silhouette, has captivated design enthusiasts with its composition of recycled plastic waste and unique, pixelated expression. The lampshades are created by mixing and granulating plastic waste in various shades of white, resulting in a captivating texture and color composition. This resourceful production process allows for a circular life cycle. The Pix Lamp's material thickness gives it an opaque appearance when the light is turned off, transforming into a translucent moonlike design when illuminated. The light radiating from the bulb beautifully highlights the granulated structure of the lampshade, creating an enchanting ambiance.