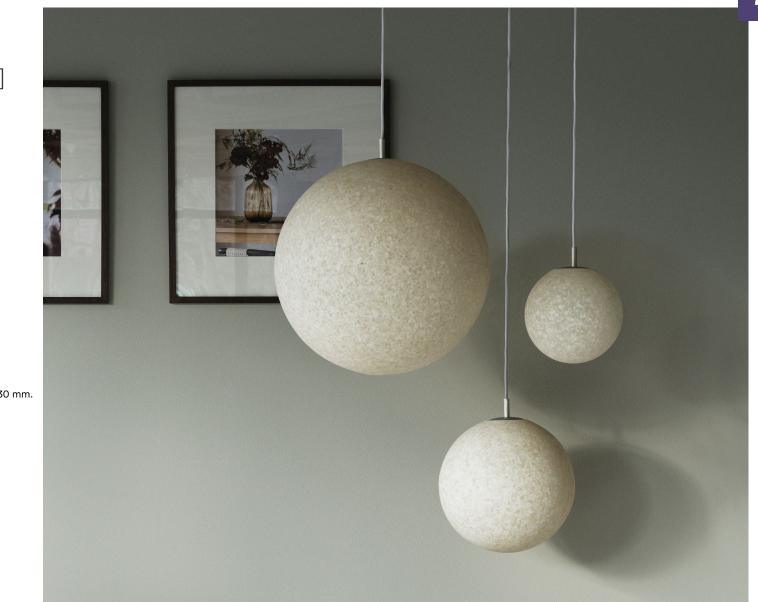

## normann

COPENHAGEN

The Pix Lamp collection, distinguished by its timeless silhouette, has captivated design enthusiasts with its composition of recycled plastic waste and unique, pixelated expression. The lampshades are created by mixing and granulating plastic waste in various shades of white, resulting in a captivating texture and color composition. This resourceful production process allows for a circular life cycle. The Pix Lamp's material thickness gives it an opaque appearance when the light is turned off, transforming into a translucent moonlike design when illuminated. The light radiating from the bulb beautifully highlights the granulated structure of the lampshade, creating an enchanting ambiance.

#### Description

Pix Lamp collection has a timeless silhouette and a captivating, pixelated surface made from 100% recycled plastic waste. The familiarity of the shape makes it fit seamlessly in anywhere – be it above the kitchen counter, dining table, or in the living room corner. The Pix Lamp comes in four different sizes. Pix Lamp Ceiling/Wall comes with a canopy in silver-painted steel that can be fitted to either walls or ceiling surfaces and installed directly to the power outlet or by using a power cord via a hole on the side of the canopy.