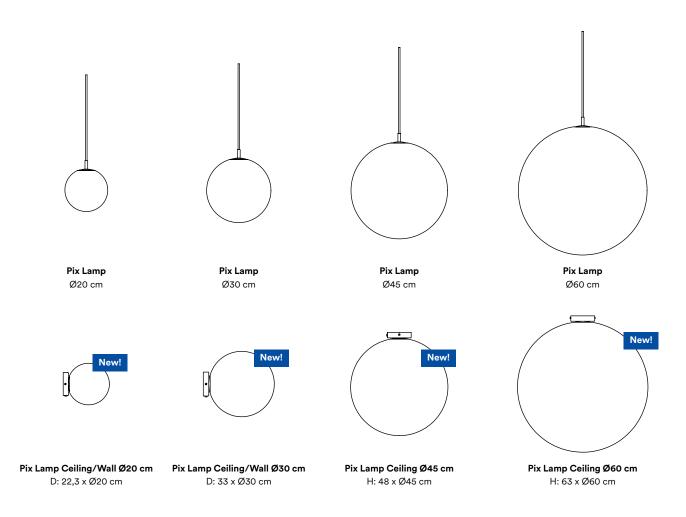

## **Collection Overview**

#### Description

Pix Lamp collection has a timeless silhouette and a captivating, pixelated surface made from 100% recycled plastic waste. The familiarity of the shape makes it fit seamlessly in anywhere – be it above the kitchen counter, dining table, or in the living room corner. The Pix Lamp comes in four different sizes. Pix Lamp Ceiling/Wall comes with a canopy in silver-painted steel that can be fitted to either walls or ceiling surfaces and installed directly to the power outlet or by using a power cord via a hole on the side of the canopy.