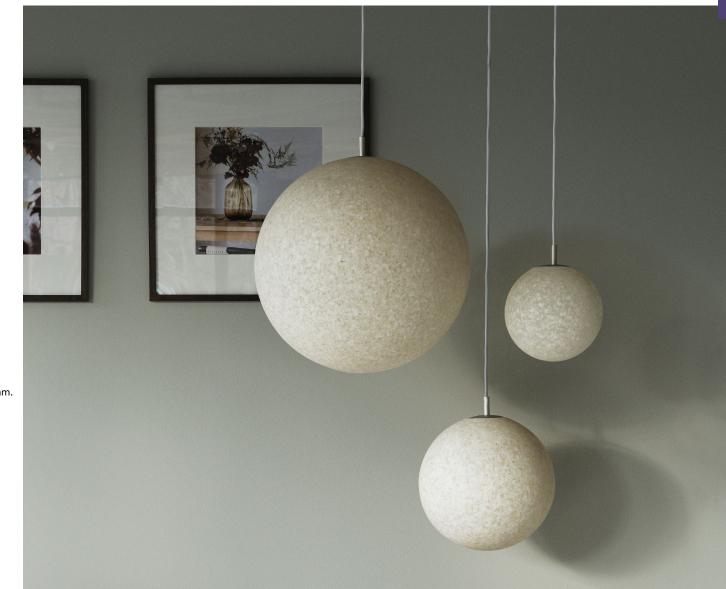

## normann

COPENHAGEN

The Pix Lamp collection, distinguished by its timeless silhouette, has captivated design enthusiasts with its composition of recycled plastic waste and unique, pixelated expression. The lampshades are created by mixing and granulating plastic waste in various shades of white, resulting in a captivating texture and color composition. This resourceful production process allows for a circular life cycle. The Pix Lamp's material thickness gives it an opaque appearance when the light is turned off, transforming into a translucent moonlike design when illuminated. The light radiating from the bulb beautifully highlights the granulated structure of the lampshade, creating an enchanting ambiance.

#### Description

Pix Lamp collection has a timeless silhouette and a captivating, pixelated surface made from 100% recycled plastic waste. The familiarity of the shape makes it fit seamlessly in anywhere – be it above the kitchen counter, dining table, or in the living room corner. The Pix Lamp comes in four different sizes. Pix Lamp Ceiling/Wall comes with a canopy in silver-painted steel that can be fitted to either walls or ceiling surfaces and installed directly to the power outlet or by using a power cord via a hole on the side of the canopy.