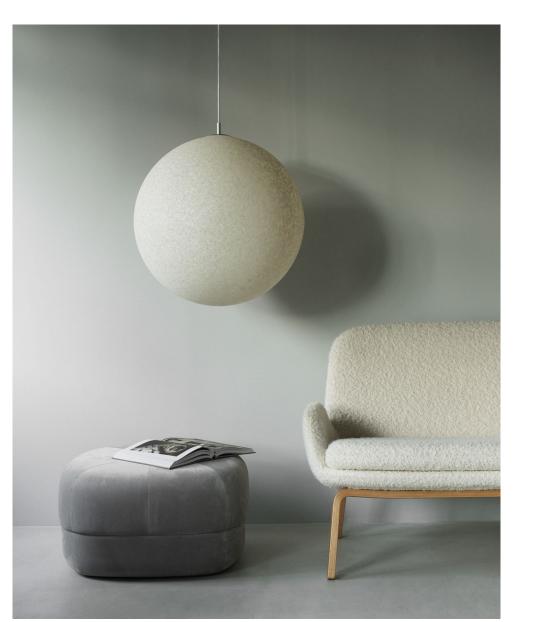

## normann

COPENHAGEN

The Pix Lamp collection, distinguished by its timeless silhouette, has captivated design enthusiasts with its composition of recycled plastic waste and unique, pixelated expression. The lampshades are created by mixing and granulating plastic waste in various shades of white, resulting in a captivating texture and color composition. This resourceful production process allows for a circular life cycle. The Pix Lamp's material thickness gives it an opaque appearance when the light is turned off, transforming into a translucent moonlike design when illuminated. The light radiating from the bulb beautifully highlights the granulated structure of the lampshade, creating an enchanting ambiance.

#### Description

Pix Lamp collection has a timeless silhouette and a captivating, pixelated surface made from 100% recycled plastic waste. The familiarity of the shape makes it fit seamlessly in anywhere – be it above the kitchen counter, dining table, or in the living room corner. The Pix Lamp comes in four different sizes. Pix Lamp Ceiling/Wall comes with a canopy in silver-painted steel that can be fitted to either walls or ceiling surfaces and installed directly to the power outlet or by using a power cord via a hole on the side of the canopy.