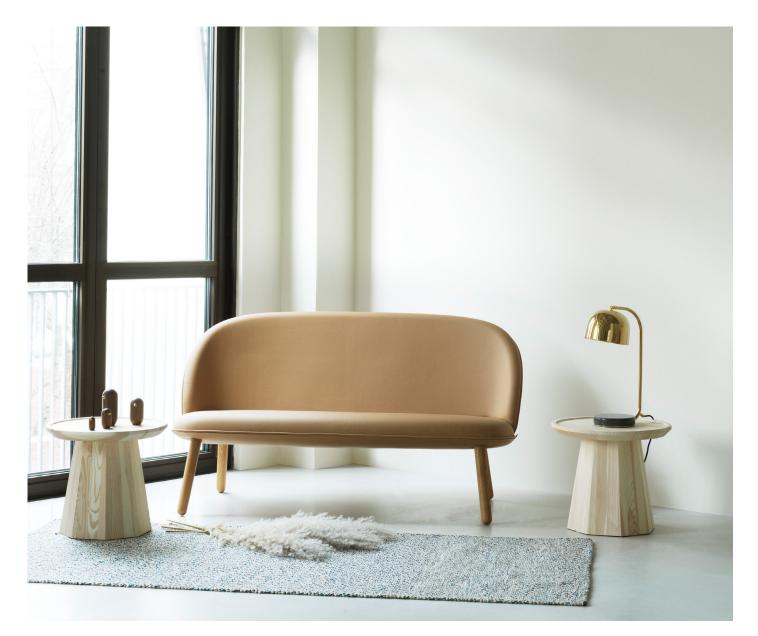

## **Collection Overview**

Pine Table small H: 40,6 x Ø45 cm

Pine Table large H: 44,6 x Ø65 cm

#### Description

Pine is a collection of two small tables in pinewood. The combination of the sculptural octagonal foot and the light tabletop makes a characteristic design. Use the larger version as a coffee table or combine it with the smaller table that is elegantly tucked in underneath. All versions are finished with a protective matte varnish.