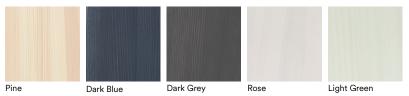

**Collection Overview**



Pine Table small H: 40,6 x Ø45 cm



Pine Table large H: 44,6 x Ø65 cm





## **Product Facts**

#### Description

Pine is a collection of two small tables in pinewood. The combination of the sculptural octagonal foot and the light tabletop makes a characteristic design. Use the larger version as a coffee table or combine it with the smaller table that is elegantly tucked in underneath. All versions are finished with a protective matte varnish.

#### Designer / Year Of Design

Simon Legald / 2018

#### Material

Stained Lacquered Pine

#### Construction

Made of solid pine planks. The table is delivered assembled.

#### Maintenance

Clean with a damp cloth.

Please be aware that sharp objects can leave marks.

### normann



# **Material Options**

#### Color







## normann copenhagen



# PROFESSIONALS FUNCTION OF THE PROFESSIONALS Register for Our Exclusive Project Builder + Ordering Platform

normann copenhagen