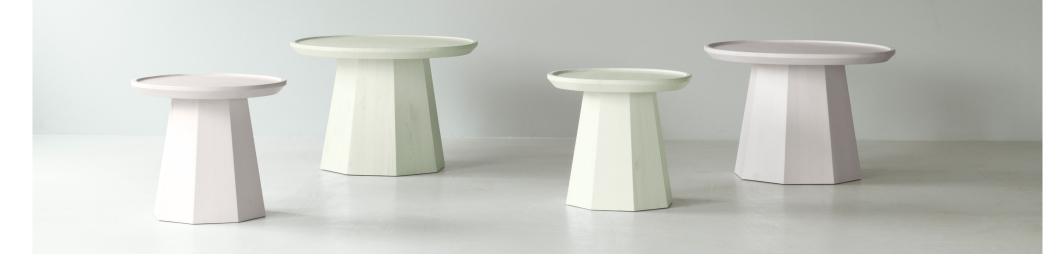

## Nordic avant-garde

The Pine Table is an homage to the beauty of the simplicity of natural pine wood. The Pine Table collection is simultaneously earthily Nordic and expressively avant-garde, and with the addition of two new, eye-catching variants of Light Green and Rose, the collection now also offers something for color enthusiasts or those looking to add a pop of color to their interior.

## **Collection Overview**

Pine Table small H: 40,6 x Ø45 cm

Pine Table large H: 44,6 x Ø65 cm

#### Description

Pine is a collection of two small tables in pinewood. The combination of the sculptural octagonal foot and the light tabletop makes a characteristic design. Use the larger version as a coffee table or combine it with the smaller table that is elegantly tucked in underneath. All versions are finished with a protective matte varnish.

#### Color