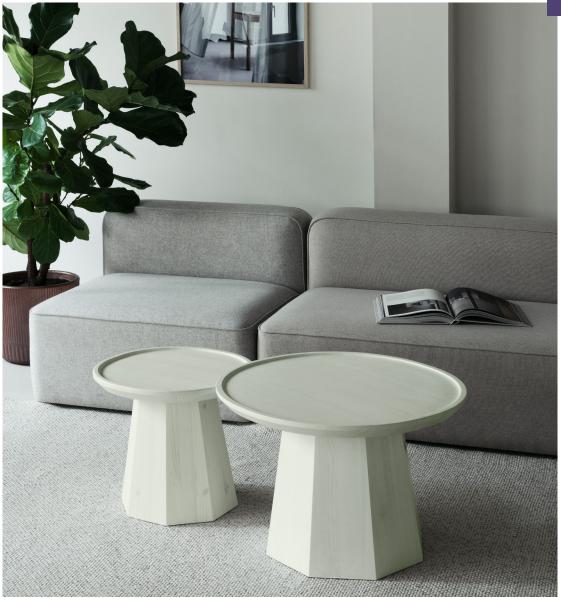

## Nordic avant-garde

The Pine Table is an homage to the beauty of the simplicity of natural pine wood. The Pine Table collection is simultaneously earthily Nordic and expressively avant-garde, and with the addition of two new, eye-catching variants of Light Green and Rose, the collection now also offers something for color enthusiasts or those looking to add a pop of color to their interior.

#### Description

Pine is a collection of two small tables in pinewood. The combination of the sculptural octagonal foot and the light tabletop makes a characteristic design. Use the larger version as a coffee table or combine it with the smaller table that is elegantly tucked in underneath. All versions are finished with a protective matte varnish.