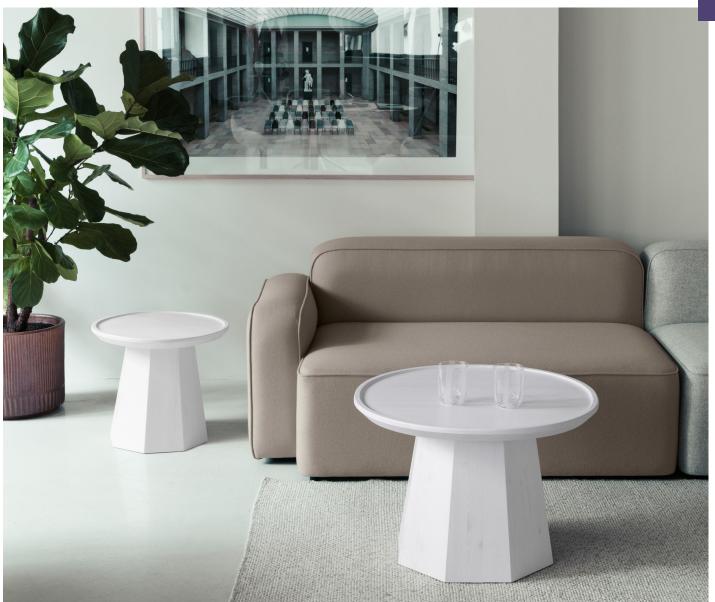

#### Description

Pine is a collection of two small tables in pinewood. The combination of the sculptural octagonal foot and the light tabletop makes a characteristic design. Use the larger version as a coffee table or combine it with the smaller table that is elegantly tucked in underneath. All versions are finished with a protective matte varnish.