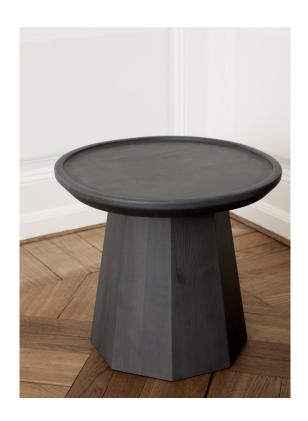

#### Description

Pine is a collection of two small tables in pinewood. The combination of the sculptural octagonal foot and the light tabletop makes a characteristic design. Use the larger version as a coffee table or combine it with the smaller table that is elegantly tucked in underneath. All versions are finished with a protective matte varnish.

#### Material

Stained Lacquered Pine