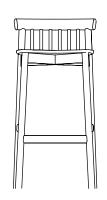

# **Collection Overview**

Pind Chair H: 81 x W: 50 x D: 52 x SH: 46 cm

Pind Armchair H: 81 x W: 55 x D: 52 x SH: 46 cm

Pind Barstool 65 cm H: 81,5 x W: 44,5 x D: 45 x SH: 65 cm H: 91,5 x W: 44 x D: 45 x SH: 75 cm

#### Description

Pind Chair collection is a contemporary interpretation of the classic shaker-style slat back chairs, as implied by its name, "Pind", the Danish word for a wooden stick. The collection comprises a dining chair, a dining armchair as well as barstools of two different heights. All are made from solid ash with an ash veneer seat and are available in various finishes.

#### Construction

Pind Chair is crafted from solid ash with an ash veneer seat. It is offered in three variants, a chair, an armchair, and a barstool with two height options to choose from. The Pind Chair is available in three hues: Brown (stained and lacquered), Black (painted and lacquered), and Ash (lacquered). The chair is delivered assembled.