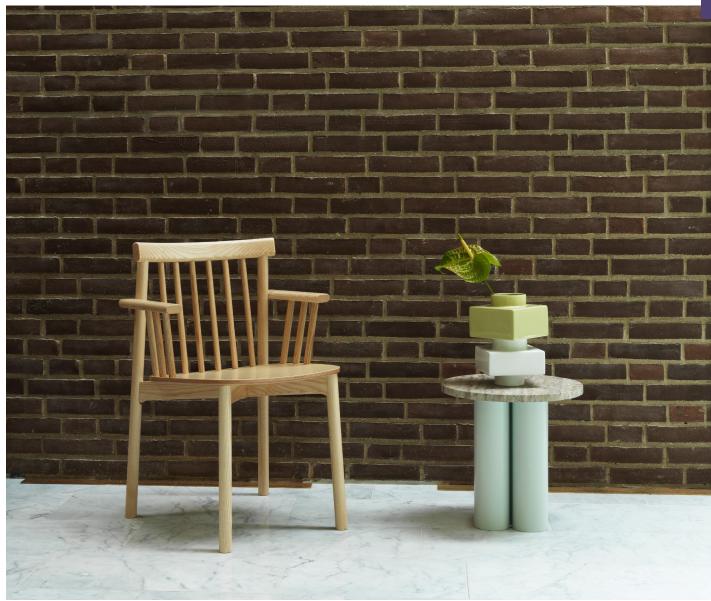

# A union of modern silhouettes and nostalgic references

Named after the defining wooden dowels in its design, Pind, the Danish word for wooden stick, encapsulates the spirit of iconic Shaker chairs from 19th-century America. Radiating timeless elegance, this furniture style is renowned for its slender and refined dowels delicately adorning the chair's backrest. With a clean and contemporary expression, Pind pays homage to the timeless artistry of traditional craftsmanship, bringing the classic wooden chair into the present. Designer Simon Legald elaborates, "The Pind chair collection is a study in seamlessly merging a classic chair with a contemporary design that meets the demands of the modern-day consumer."

#### Description

Pind Chair collection is a contemporary interpretation of the classic shaker-style slat back chairs, as implied by its name, "Pind", the Danish word for a wooden stick. The collection comprises a dining chair, a dining armchair as well as barstools of two different heights. All are made from solid ash with an ash veneer seat and are available in various finishes.

#### Construction

Pind Chair is crafted from solid ash with an ash veneer seat. It is offered in three variants, a chair, an armchair, and a barstool with two height options to choose from. The Pind Chair is available in three hues: Brown (stained and lacquered), Black (painted and lacquered), and Ash (lacquered). The chair is delivered assembled.