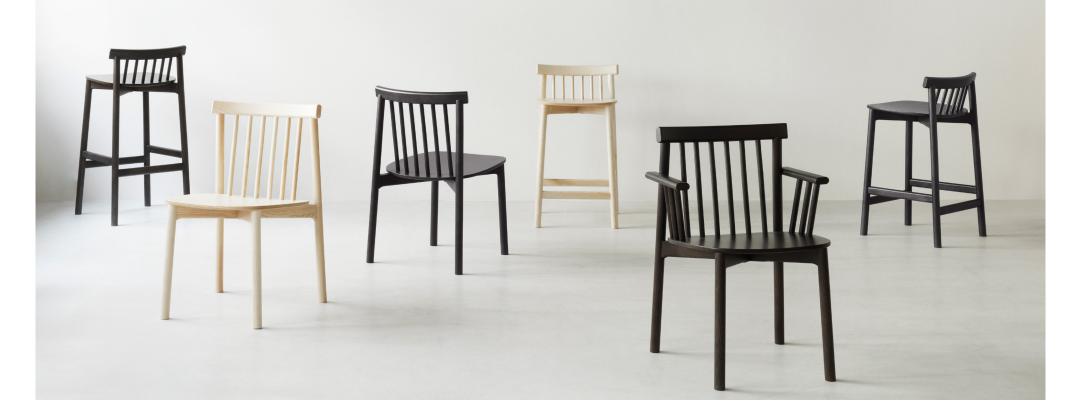

# A union of modern silhouettes and nostalgic references

Named after the defining wooden dowels in its design, Pind, the Danish word for wooden stick, encapsulates the spirit of iconic Shaker chairs from 19th-century America. Radiating timeless elegance, this furniture style is renowned for its slender and refined dowels delicately adorning the chair's backrest. With a clean and contemporary expression, Pind pays homage to the timeless artistry of traditional craftsmanship, bringing the classic wooden chair into the present. Designer Simon Legald elaborates, "The Pind chair collection is a study in seamlessly merging a classic chair with a contemporary design that meets the demands of the modern-day consumer."

#### Description

Pind Chair collection is a contemporary interpretation of the classic shaker-style slat back chairs, as implied by its name, "Pind", the Danish word for a wooden stick. The collection comprises a dining chair, a dining armchair as well as barstools of two different heights. All are made from solid ash with an ash veneer seat and are available in various finishes.

#### Construction

Pind Chair is crafted from solid ash with an ash veneer seat. It is offered in three variants, a chair, an armchair, and a barstool with two height options to choose from. The Pind Chair is available in three hues: Brown (stained and lacquered), Black (painted and lacquered), and Ash (lacquered). The chair is delivered assembled.