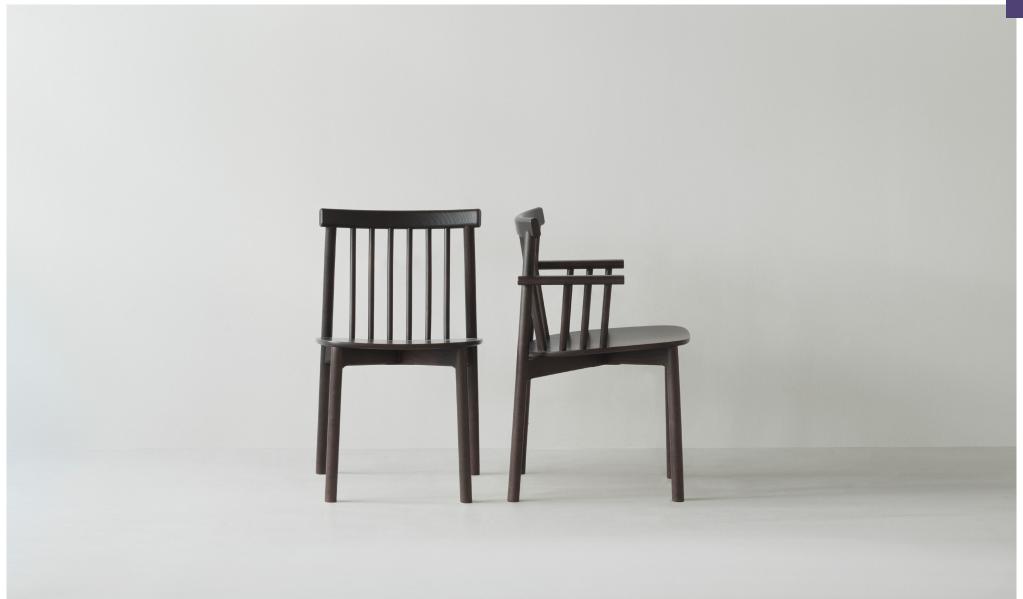

# A union of modern silhouettes and nostalgic references

Named after the defining wooden dowels in its design, Pind, the Danish word for wooden stick, encapsulates the spirit of iconic Shaker chairs from 19th-century America. Radiating timeless elegance, this furniture style is renowned for its slender and refined dowels delicately adorning the chair's backrest. With a clean and contemporary expression, Pind pays homage to the timeless artistry of traditional craftsmanship, bringing the classic wooden chair into the present. Designer Simon Legald elaborates, "The Pind chair collection is a study in seamlessly merging a classic chair with a contemporary design that meets the demands of the modern-day consumer."

#### Description

Pind Chair collection is a contemporary interpretation of the classic shaker-style slat back chairs, as implied by its name, "Pind", the Danish word for a wooden stick. The collection comprises a dining chair, a dining armchair as well as barstools of two different heights. All are made from solid ash with an ash veneer seat and are available in various finishes.

#### Construction

Pind Chair is crafted from solid ash with an ash veneer seat. It is offered in three variants, a chair, an armchair, and a barstool with two height options to choose from. The Pind Chair is available in three hues: Brown (stained and lacquered), Black (painted and lacquered), and Ash (lacquered). The chair is delivered assembled.