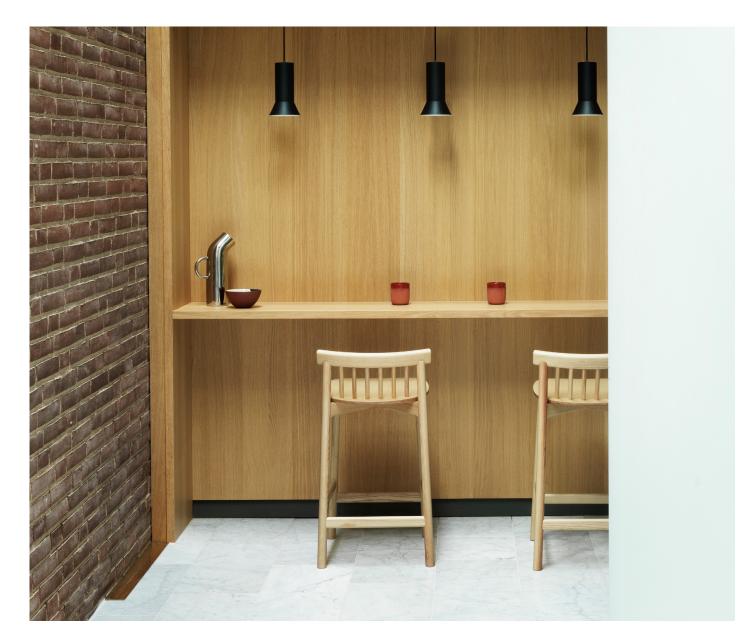

# A union of modern silhouettes and nostalgic references

Named after the defining wooden dowels in its design, Pind, the Danish word for wooden stick, encapsulates the spirit of iconic Shaker chairs from 19th-century America. Radiating timeless elegance, this furniture style is renowned for its slender and refined dowels delicately adorning the chair's backrest. With a clean and contemporary expression, Pind pays homage to the timeless artistry of traditional craftsmanship, bringing the classic wooden chair into the present. Designer Simon Legald elaborates, "The Pind chair collection is a study in seamlessly merging a classic chair with a contemporary design that meets the demands of the modern-day consumer."

#### Description

Pind Chair collection is a contemporary interpretation of the classic shaker-style slat back chairs, as implied by its name, "Pind", the Danish word for a wooden stick. The collection comprises a dining chair, a dining armchair as well as barstools of two different heights. All are made from solid ash with an ash veneer seat and are available in various finishes.

#### Construction

Pind Chair is crafted from solid ash with an ash veneer seat. It is offered in three variants, a chair, an armchair, and a barstool with two height options to choose from. The Pind Chair is available in three hues: Brown (stained and lacquered), Black (painted and lacquered), and Ash (lacquered). The chair is delivered assembled.