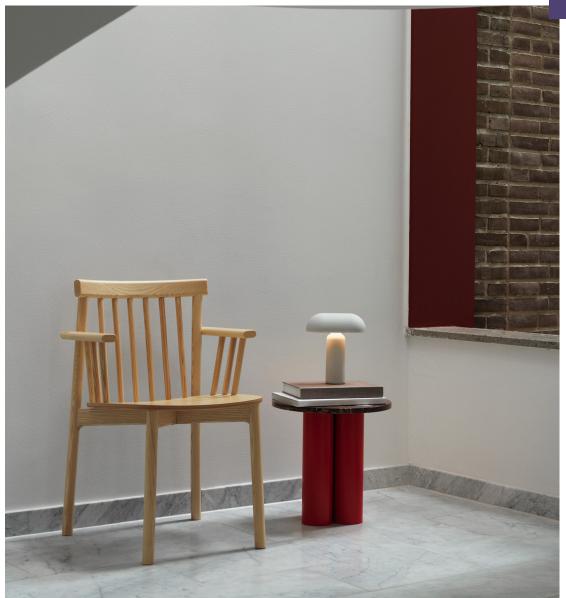

# A union of modern silhouettes and nostalgic references

Named after the defining wooden dowels in its design, Pind, the Danish word for wooden stick, encapsulates the spirit of iconic Shaker chairs from 19th-century America. Radiating timeless elegance, this furniture style is renowned for its slender and refined dowels delicately adorning the chair's backrest. With a clean and contemporary expression, Pind pays homage to the timeless artistry of traditional craftsmanship, bringing the classic wooden chair into the present. Designer Simon Legald elaborates, "The Pind chair collection is a study in seamlessly merging a classic chair with a contemporary design that meets the demands of the modern-day consumer."

#### Description

Pind Chair collection is a contemporary interpretation of the classic shaker-style slat back chairs, as implied by its name, "Pind", the Danish word for a wooden stick. The collection comprises a dining chair, a dining armchair as well as barstools of two different heights. All are made from solid ash with an ash veneer seat and are available in various finishes.