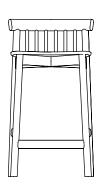

# **Collection Overview**

Pind Chair H: 81 x W: 50 x D: 52 x SH: 46 cm

Pind Armchair H: 81 x W: 55 x D: 52 x SH: 46 cm

Pind Barstool 65 cm H: 81,5 x W: 44,5 x D: 45 x SH: 65 cm H: 91,5 x W: 44 x D: 45 x SH: 75 cm

#### Description

Pind Chair collection is a contemporary interpretation of the classic shaker-style slat back chairs, as implied by its name, "Pind", the Danish word for a wooden stick. The collection comprises a dining chair, a dining armchair as well as barstools of two different heights. All are made from solid ash with an ash veneer seat and are available in various finishes.

#### Construction

Pind Chair is crafted from solid ash with an ash veneer seat. It is offered in three variants, a chair, an armchair, and a barstool with two height options to choose from. The Pind Chair is available in three hues: Brown (stained and lacquered), Black (painted and lacquered), and Ash (lacquered). The chair is delivered assembled.