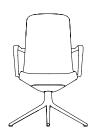

Off Armchair low 4L H: 100,8 x W: 70,5 x D: 70,5 x SH: 47 cm

Off Armchair low 4L w. cushion H: 100,8 x W: 70,5 x D: 70,5 x SH: 47 cm

Off Armchair low 5W gas lift H: 100,8 x W: 72,5 x D: 72,5 x SH: 45-58 cm H: 100,8 x W: 72,5 x D: 72,5 x SH: 45-58 cm

Off Armchair low 5W gas lift w. cushion

#### Construction

Off Chair consists of a seat made from rigid PU foam with full upholstery. Inside the upholstery and PU foam, the chair has a steel reinforcement structure. The base comes with either four static legs or five wheels with swivel and a tilt inclination of 10°, and is made of polished or black powder-coated aluminum. An optional cushion made of veneer and PU foam is available.