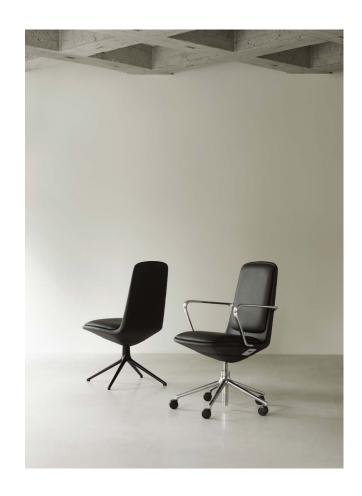

# Redefining The Classic Task Chair

Introducing Normann Copenhagen's new comfortable, flexible and beautiful task chair design. Off Chair is crafted with a specific focus on catering to the need for aesthetic office environments while providing a highly functional and versatile task chair with a meticulous attention to detail and comfort. Off Chair provides all the classic functions of a task chair with essential technical elements such as gas lift and tilt functions beautifully integrated into the construction of the chair. The design offers immediate comfort, providing the ideal conditions for a good working posture throughout the day.

#### Construction

Off Chair consists of a seat made from rigid PU foam with full upholstery. Inside the upholstery and PU foam, the chair has a steel reinforcement structure. The base comes with either four static legs or five wheels with swivel and a tilt inclination of 10°, and is made of polished or black powder-coated aluminum. An optional cushion made of veneer and PU foam is available.