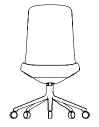

## **Collection Overview**

Off Chair low 4L w. cushion H: 100,8 x W: 70,5 x D: 70,5 x SH: 47 cm

Off Chair low 5W gas lift Off Chair low 5W gas lift w. cushion H: 100,8 x W: 72,5 x D: 72,5 x SH: 45-58 cm H: 100,8 x W: 72,5 x D: 72,5 x SH: 45-58 cm

#### Construction

Off Chair consists of a seat made from rigid PU foam with full upholstery. Inside the upholstery and PU foam, the chair has a steel reinforcement structure. The base comes with either four static legs or five wheels with swivel and a tilt inclination of 10°, and is made of polished or black powder-coated aluminum. An optional cushion made of veneer and PU foam is available.