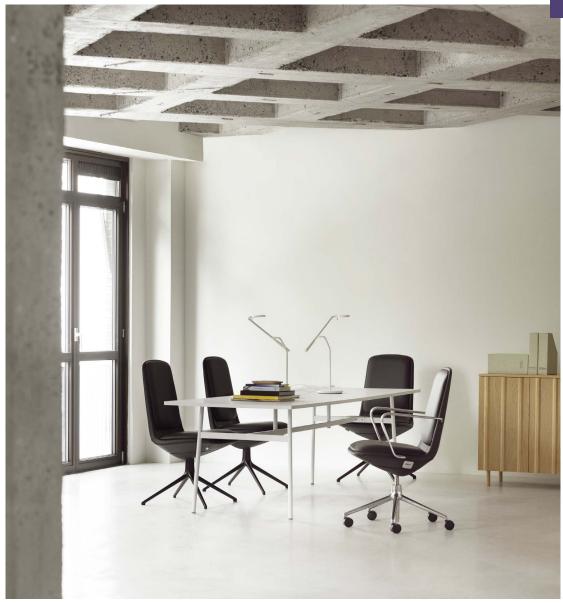

# Redefining The Classic Task Chair

Introducing Normann Copenhagen's new comfortable, flexible and beautiful task chair design. Off Chair is crafted with a specific focus on catering to the need for aesthetic office environments while providing a highly functional and versatile task chair with a meticulous attention to detail and comfort. Off Chair provides all the classic functions of a task chair with essential technical elements such as gas lift and tilt functions beautifully integrated into the construction of the chair. The design offers immediate comfort, providing the ideal conditions for a good working posture throughout the day.

#### Description

Off Chair provides all the classic functions of a task chair with essential technical elements such as gas lift and tilt functions beautifully integrated into the construction of the chair. The design offers immediate comfort, providing the ideal conditions for a good working posture throughout the day.