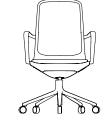

# Redefining The Classic Task Chair

Introducing Normann Copenhagen's new comfortable, flexible and beautiful task chair design. Off Chair is crafted with a specific focus on catering to the need for aesthetic office environments while providing a highly functional and versatile task chair with a meticulous attention to detail and comfort. Off Chair provides all the classic functions of a task chair with essential technical elements such as gas lift and tilt functions beautifully integrated into the construction of the chair. The design offers immediate comfort, providing the ideal conditions for a good working posture throughout the day.

#### Construction

Off Chair consists of a seat made from rigid PU foam with full upholstery. Inside the upholstery and PU foam, the chair has a steel reinforcement structure. The base comes with either four static legs or five wheels with swivel and a tilt inclination of 10°, and is made of polished or black powder-coated aluminum. An optional cushion made of veneer and PU foam is available.