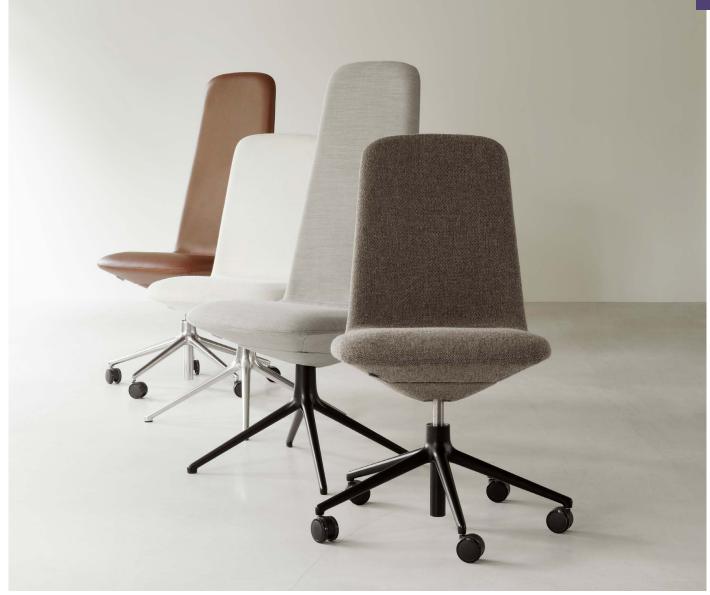

## **Collection Overview**

Off Chair low 4L w. cushion H: 100,8 x W: 70,5 x D: 70,5 x SH: 47 cm

Off Chair low 5W gas lift Off Chair low 5W gas lift w. cushion H: 100,8 x W: 72,5 x D: 72,5 x SH: 45-58 cm H: 100,8 x W: 72,5 x D: 72,5 x SH: 45-58 cm

Off Armchair low 4L H: 100,8 x W: 70,5 x D: 70,5 x SH: 47 cm

Off Armchair low 4L w. cushion H: 100,8 x W: 70,5 x D: 70,5 x SH: 47 cm

Off Armchair low 5W gas lift H: 100,8 x W: 72,5 x D: 72,5 x SH: 45-58 cm H: 100,8 x W: 72,5 x D: 72,5 x SH: 45-58 cm

Off Armchair low 5W gas lift w. cushion