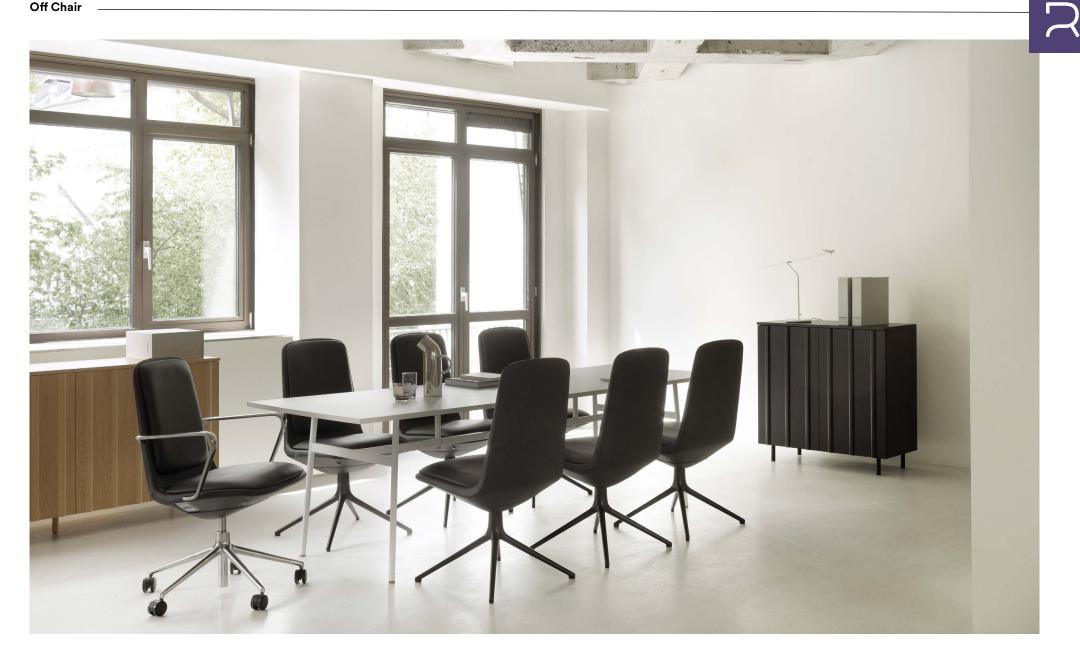

# Redefining The Classic Task Chair

Introducing Normann Copenhagen's new comfortable, flexible and beautiful task chair design. Off Chair is crafted with a specific focus on catering to the need for aesthetic office environments while providing a highly functional and versatile task chair with a meticulous attention to detail and comfort. Off Chair provides all the classic functions of a task chair with essential technical elements such as gas lift and tilt functions beautifully integrated into the construction of the chair. The design offers immediate comfort, providing the ideal conditions for a good working posture throughout the day.

#### Description

Off Chair provides all the classic functions of a task chair with essential technical elements such as gas lift and tilt functions beautifully integrated into the construction of the chair. The design offers immediate comfort, providing the ideal conditions for a good working posture throughout the day.