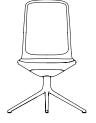

## **Collection Overview**

Off Chair low 4L w. cushion H: 100,8 x W: 70,5 x D: 70,5 x SH: 47 cm

Off Chair low 5W gas lift Off Chair low 5W gas lift w. cushion H: 100,8 x W: 72,5 x D: 72,5 x SH: 45-58 cm H: 100,8 x W: 72,5 x D: 72,5 x SH: 45-58 cm

#### Construction

Off Chair consists of a seat made from rigid PU foam with full upholstery. Inside the upholstery and PU foam, the chair has a steel reinforcement structure. The base comes with either four static legs or five wheels with swivel and a tilt inclination of 10°, and is made of polished or black powder-coated aluminum. An optional cushion made of veneer and PU foam is available.