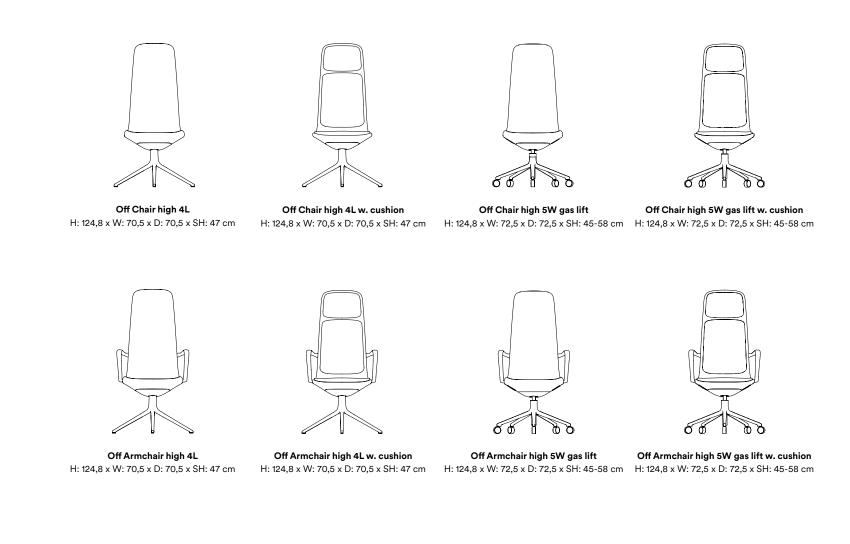

## **Collection Overview**

Off Chair low 4L w. cushion H: 100,8 x W: 70,5 x D: 70,5 x SH: 47 cm

Off Chair low 5W gas lift Off Chair low 5W gas lift w. cushion H: 100,8 x W: 72,5 x D: 72,5 x SH: 45-58 cm H: 100,8 x W: 72,5 x D: 72,5 x SH: 45-58 cm

Off Armchair low 4L H: 100,8 x W: 70,5 x D: 70,5 x SH: 47 cm

Off Armchair low 4L w. cushion H: 100,8 x W: 70,5 x D: 70,5 x SH: 47 cm

Off Armchair low 5W gas lift H: 100,8 x W: 72,5 x D: 72,5 x SH: 45-58 cm H: 100,8 x W: 72,5 x D: 72,5 x SH: 45-58 cm

Off Armchair low 5W gas lift w. cushion

## **Collection Overview**