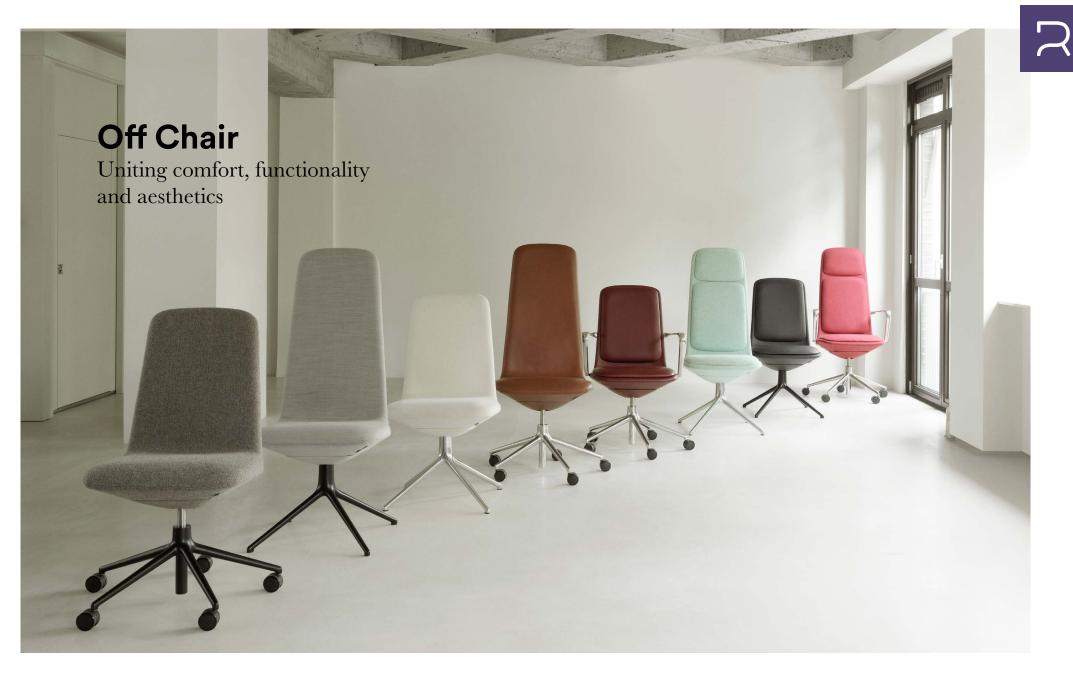

# Redefining The Classic Task Chair

Introducing Normann Copenhagen's new comfortable, flexible and beautiful task chair design. Off Chair is crafted with a specific focus on catering to the need for aesthetic office environments while providing a highly functional and versatile task chair with a meticulous attention to detail and comfort. Off Chair provides all the classic functions of a task chair with essential technical elements such as gas lift and tilt functions beautifully integrated into the construction of the chair. The design offers immediate comfort, providing the ideal conditions for a good working posture throughout the day.

## **Collection Overview**

Off Chair low 4L w. cushion H: 100,8 x W: 70,5 x D: 70,5 x SH: 47 cm

Off Chair low 5W gas lift Off Chair low 5W gas lift w. cushion H: 100,8 x W: 72,5 x D: 72,5 x SH: 45-58 cm H: 100,8 x W: 72,5 x D: 72,5 x SH: 45-58 cm

Off Armchair low 4L H: 100,8 x W: 70,5 x D: 70,5 x SH: 47 cm

Off Armchair low 4L w. cushion H: 100,8 x W: 70,5 x D: 70,5 x SH: 47 cm

Off Armchair low 5W gas lift H: 100,8 x W: 72,5 x D: 72,5 x SH: 45-58 cm H: 100,8 x W: 72,5 x D: 72,5 x SH: 45-58 cm

Off Armchair low 5W gas lift w. cushion