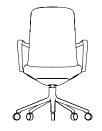

# Redefining The Classic Task Chair

Introducing Normann Copenhagen's new comfortable, flexible and beautiful task chair design. Off Chair is crafted with a specific focus on catering to the need for aesthetic office environments while providing a highly functional and versatile task chair with a meticulous attention to detail and comfort. Off Chair provides all the classic functions of a task chair with essential technical elements such as gas lift and tilt functions beautifully integrated into the construction of the chair. The design offers immediate comfort, providing the ideal conditions for a good working posture throughout the day.

#### Construction

Off Chair consists of a seat made from rigid PU foam with full upholstery. Inside the upholstery and PU foam, the chair has a steel reinforcement structure. The base comes with either four static legs or five wheels with swivel and a tilt inclination of 10°, and is made of polished or black powder-coated aluminum. An optional cushion made of veneer and PU foam is available.