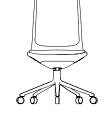

#### Construction

Off Chair consists of a seat made from rigid PU foam with full upholstery. Inside the upholstery and PU foam, the chair has a steel reinforcement structure. The base comes with either four static legs or five wheels with swivel and a tilt inclination of 10°, and is made of polished or black powder-coated aluminum. An optional cushion made of veneer and PU foam is available.