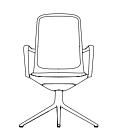

# Redefining The Classic Task Chair

Introducing Normann Copenhagen's new comfortable, flexible and beautiful task chair design. Off Chair is crafted with a specific focus on catering to the need for aesthetic office environments while providing a highly functional and versatile task chair with a meticulous attention to detail and comfort. Off Chair provides all the classic functions of a task chair with essential technical elements such as gas lift and tilt functions beautifully integrated into the construction of the chair. The design offers immediate comfort, providing the ideal conditions for a good working posture throughout the day.

#### Construction

Off Chair consists of a seat made from rigid PU foam with full upholstery. Inside the upholstery and PU foam, the chair has a steel reinforcement structure. The base comes with either four static legs or five wheels with swivel and a tilt inclination of 10°, and is made of polished or black powder-coated aluminum. An optional cushion made of veneer and PU foam is available.