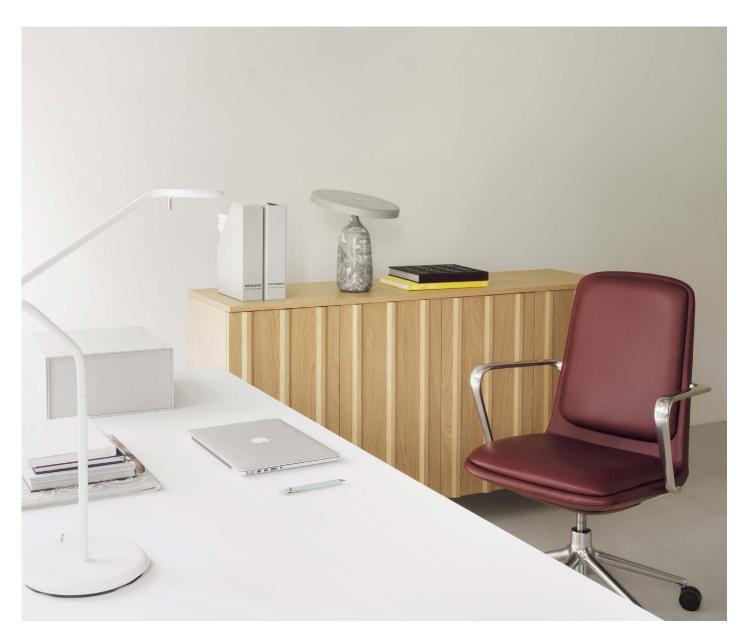

# Redefining The Classic Task Chair

Introducing Normann Copenhagen's new comfortable, flexible and beautiful task chair design. Off Chair is crafted with a specific focus on catering to the need for aesthetic office environments while providing a highly functional and versatile task chair with a meticulous attention to detail and comfort. Off Chair provides all the classic functions of a task chair with essential technical elements such as gas lift and tilt functions beautifully integrated into the construction of the chair. The design offers immediate comfort, providing the ideal conditions for a good working posture throughout the day.

#### Description

Off Chair provides all the classic functions of a task chair with essential technical elements such as gas lift and tilt functions beautifully integrated into the construction of the chair. The design offers immediate comfort, providing the ideal conditions for a good working posture throughout the day.

#### Construction

Off Chair consists of a seat made from rigid PU foam with full upholstery. Inside the upholstery and PU foam, the chair has a steel reinforcement structure. The base comes with either four static legs or five wheels with swivel and a tilt inclination of 10°, and is made of polished or black powder-coated aluminum. An optional cushion made of veneer and PU foam is available.