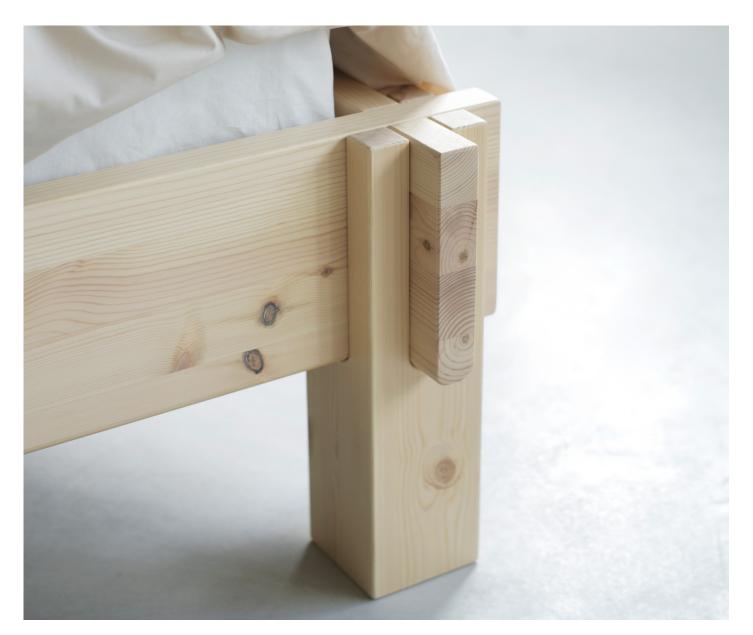

## An elevated sleeping experience with attention to quality

Crafted with meticulous attention to detail, the new Notch Bed Frame is expertly made using 100% solid pine wood planks, showcasing the exceptional beauty and durability of the natural material. Inspired by the traditional notching technique, where one plank is inserted into another to form the joints of the furniture piece, the bed frame achieves both structural integrity and stunning decorative details at the corners. This unique joining method constitutes the main characteristic of the design, a decorative detail that distinguishes the design, making it stand out from other wooden bed frames. Notch Bed Frame's clean lines and natural finish exude an air of simplicity and elegance, allowing it to harmonize effortlessly with existing decor.

#### Description

Notch Bed Frame is crafted from 100% solid pine wood planks, joined together using a notching technique in which one plank can be inserted into another. Besides forming a durable construction, the notching technique also makes for a decorative detail on the corners of the bed. Notch Bed Frame comes in two sizes.

#### Construction

Notch Bed Frame is made of 100 % solid pine. The joints at the corners of the legs form a robust and durable structure, while also functioning as a decorative detail. The pine material has been coated with a UV varnish that effectively inhibits any discoloration or yellowing over extended periods. Available in two sizes. The bed frame is delivered disassembled in a flat pack.