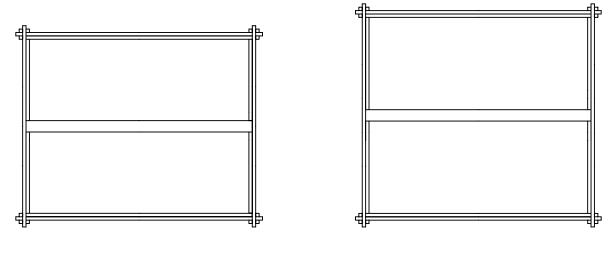

## **Collection Overview**

Notch Bed Frame 160 x 200 cm H: 33 x W: 160 x L: 200 cm Notch Bed Frame 180 x 200 cm H: 33 x W: 180 x L: 200 cm