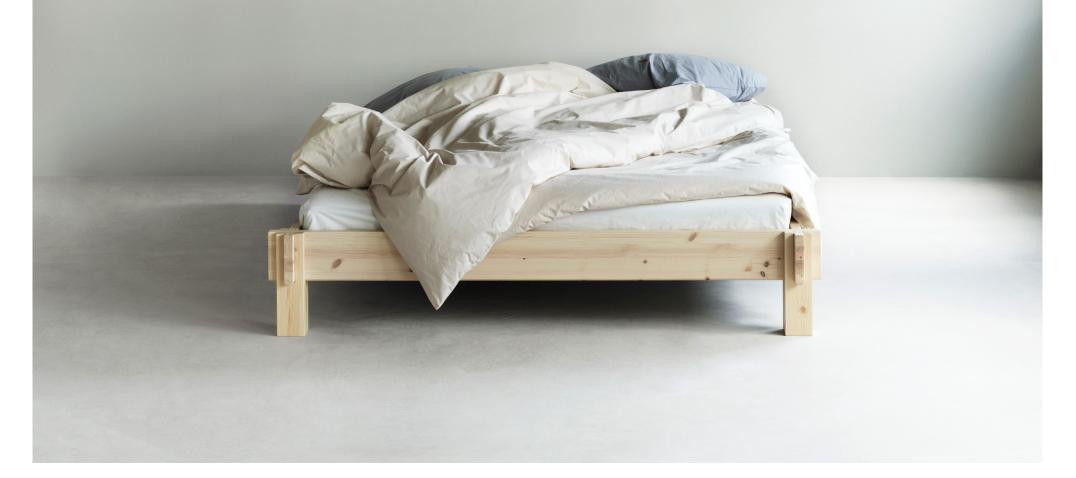

## An elevated sleeping experience with attention to quality

Crafted with meticulous attention to detail, the new Notch Bed Frame is expertly made using 100% solid pine wood planks, showcasing the exceptional beauty and durability of the natural material. Inspired by the traditional notching technique, where one plank is inserted into another to form the joints of the furniture piece, the bed frame achieves both structural integrity and stunning decorative details at the corners. This unique joining method constitutes the main characteristic of the design, a decorative detail that distinguishes the design, making it stand out from other wooden bed frames. Notch Bed Frame's clean lines and natural finish exude an air of simplicity and elegance, allowing it to harmonize effortlessly with existing decor.

#### Description

Notch Bed Frame is crafted from 100% solid pine wood planks, joined together using a notching technique in which one plank can be inserted into another. Besides forming a durable construction, the notching technique also makes for a decorative detail on the corners of the bed. Notch Bed Frame comes in two sizes.

#### Construction

Notch Bed Frame is made of 100 % solid pine. The joints at the corners of the legs form a robust and durable structure, while also functioning as a decorative detail. The pine material has been coated with a UV varnish that effectively inhibits any discoloration or yellowing over extended periods. Available in two sizes. The bed frame is delivered disassembled in a flat pack.