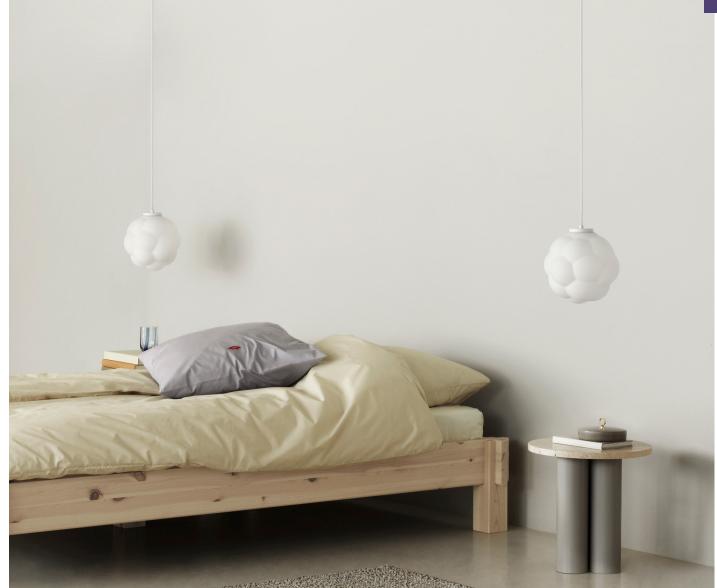

## An elevated sleeping experience with attention to quality

Crafted with meticulous attention to detail, the new Notch Bed Frame is expertly made using 100% solid pine wood planks, showcasing the exceptional beauty and durability of the natural material. Inspired by the traditional notching technique, where one plank is inserted into another to form the joints of the furniture piece, the bed frame achieves both structural integrity and stunning decorative details at the corners. This unique joining method constitutes the main characteristic of the design, a decorative detail that distinguishes the design, making it stand out from other wooden bed frames. Notch Bed Frame's clean lines and natural finish exude an air of simplicity and elegance, allowing it to harmonize effortlessly with existing decor.

#### Description

Notch Bed Frame is crafted from 100% solid pine wood planks, joined together using a notching technique in which one plank can be inserted into another. Besides forming a durable construction, the notching technique also makes for a decorative detail on the corners of the bed. Notch Bed Frame comes in two sizes.