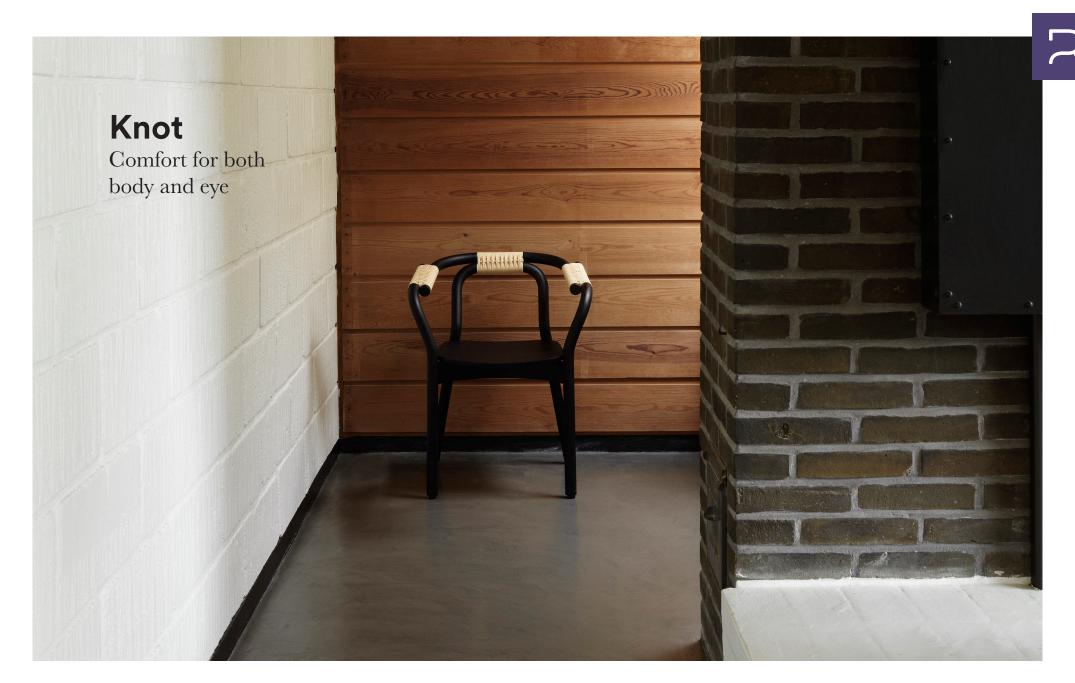

# Classic materials meet modern aesthetics

The Japanese designer Tatsuo Kuroda has created a chair which unites classic materials with modern aesthetics. With a clean and simple expression, the Knot chair leads the thoughts to classic 1950s furniture. The structural components of the chair are tied together with paper cord, which provide both support and a stylish visual expression; and, despite Kuroda's Japanese background, he has been inspired by traditional Scandinavian design. The result is comfort for both body and eye.

#### Description

The Knot chair is an elegant fusion of classic materials and modern aesthetics. The overall impression is determined by the details, such as the dominant jointing points in natural paper cord, which also provide optimal sitting comfort.

#### Construction

Knot chair is made from solid wood that is bent into shape and equipped with a seat of curved veneer. The overlapping of the bent wood components creates a wider armrest and the meeting points are tied together with natural paper cord. The chair is delivered assembled.