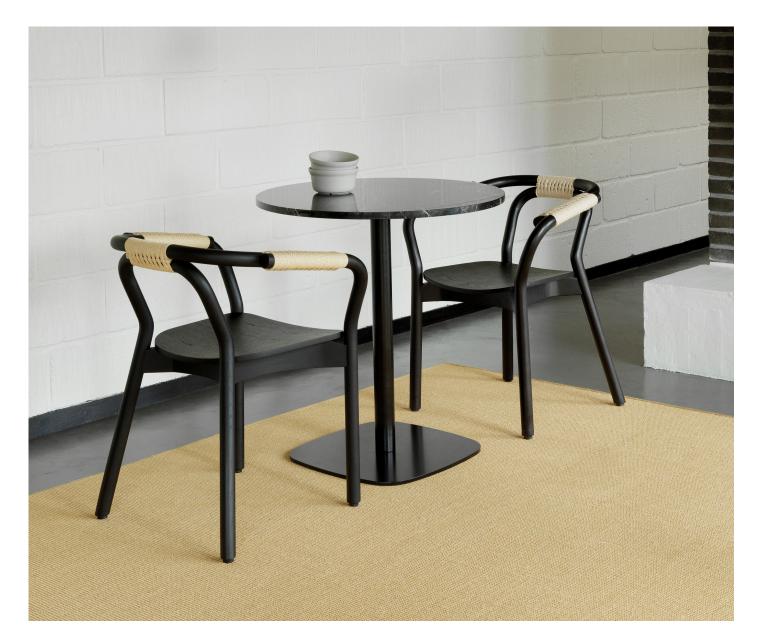

# Classic materials meet modern aesthetics

The Japanese designer Tatsuo Kuroda has created a chair which unites classic materials with modern aesthetics. With a clean and simple expression, the Knot chair leads the thoughts to classic 1950s furniture. The structural components of the chair are tied together with paper cord, which provide both support and a stylish visual expression; and, despite Kuroda's Japanese background, he has been inspired by traditional Scandinavian design. The result is comfort for both body and eye.

#### Description

The Knot chair is an elegant fusion of classic materials and modern aesthetics. The overall impression is determined by the details, such as the dominant jointing points in natural paper cord, which also provide optimal sitting comfort.

#### Colors

Black / Black

Black / Nature