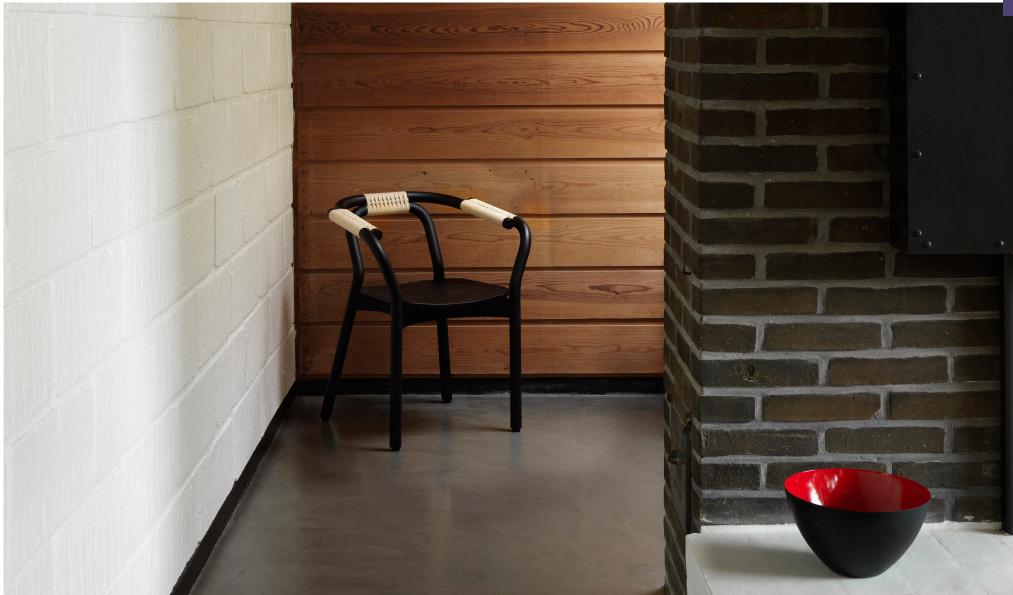

# Classic materials meet modern aesthetics

The Japanese designer Tatsuo Kuroda has created a chair which unites classic materials with modern aesthetics. With a clean and simple expression, the Knot chair leads the thoughts to classic 1950s furniture. The structural components of the chair are tied together with paper cord, which provide both support and a stylish visual expression; and, despite Kuroda's Japanese background, he has been inspired by traditional Scandinavian design. The result is comfort for both body and eye.

#### Description

The Knot chair is an elegant fusion of classic materials and modern aesthetics. The overall impression is determined by the details, such as the dominant jointing points in natural paper cord, which also provide optimal sitting comfort.

#### Construction

Knot chair is made from solid wood that is bent into shape and equipped with a seat of curved veneer. The overlapping of the bent wood components creates a wider armrest and the meeting points are tied together with natural paper cord. The chair is delivered assembled.