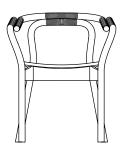

#### Construction

Knot chair is made from solid wood that is bent into shape and equipped with a seat of curved veneer. The overlapping of the bent wood components creates a wider armrest and the meeting points are tied together with natural paper cord. The chair is delivered assembled.