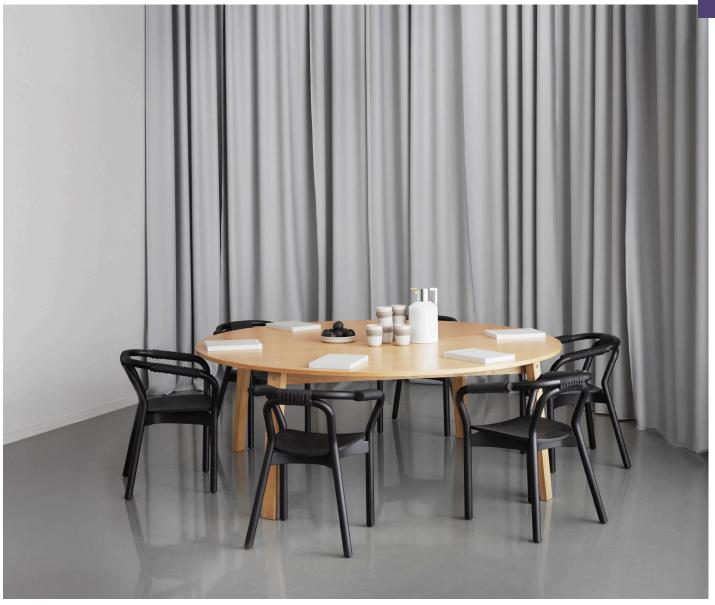

# Classic materials meet modern aesthetics

The Japanese designer Tatsuo Kuroda has created a chair which unites classic materials with modern aesthetics. With a clean and simple expression, the Knot chair leads the thoughts to classic 1950s furniture. The structural components of the chair are tied together with paper cord, which provide both support and a stylish visual expression; and, despite Kuroda's Japanese background, he has been inspired by traditional Scandinavian design. The result is comfort for both body and eye.

## **Collection Overview**

**Knot Chair** H: 72 x L: 58,5 x D: 50,5 x SH: 43 x AR: 65,5-68,5 cm

#### Description

The Knot chair is an elegant fusion of classic materials and modern aesthetics. The overall impression is determined by the details, such as the dominant jointing points in natural paper cord, which also provide optimal sitting comfort.

#### Construction

Knot chair is made from solid wood that is bent into shape and equipped with a seat of curved veneer. The overlapping of the bent wood components creates a wider armrest and the meeting points are tied together with natural paper cord. The chair is delivered assembled.