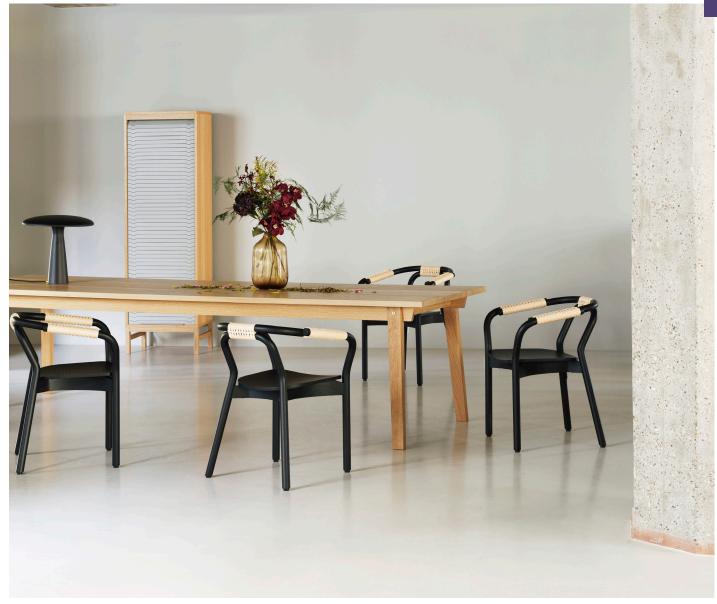

# Classic materials meet modern aesthetics

The Japanese designer Tatsuo Kuroda has created a chair which unites classic materials with modern aesthetics. With a clean and simple expression, the Knot chair leads the thoughts to classic 1950s furniture. The structural components of the chair are tied together with paper cord, which provide both support and a stylish visual expression; and, despite Kuroda's Japanese background, he has been inspired by traditional Scandinavian design. The result is comfort for both body and eye.

#### Description

The Knot chair is an elegant fusion of classic materials and modern aesthetics. The overall impression is determined by the details, such as the dominant jointing points in natural paper cord, which also provide optimal sitting comfort.