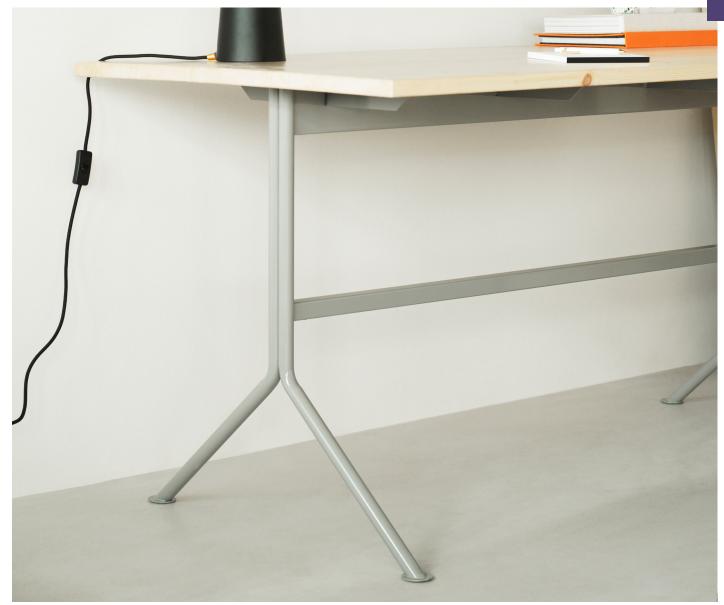

# A universally complementary table design

Crafted with meticulous attention to detail, this elegant desk is built to withstand the test of time. Its base, constructed from powder-coated steel, is available in two classic colors of Black or Grey, while its tabletop is offered in a range of solid wood options, including pine, brown stained pine and solid oak, all protected with a maintenance-free UV lacquer.

#### Construction

Kip Desk comprises a powder-coated steel frame with a top plate of solid wood coated with a UV lacquer. Kip comes flat-packed and is easily assembled. An assembly manual is included.