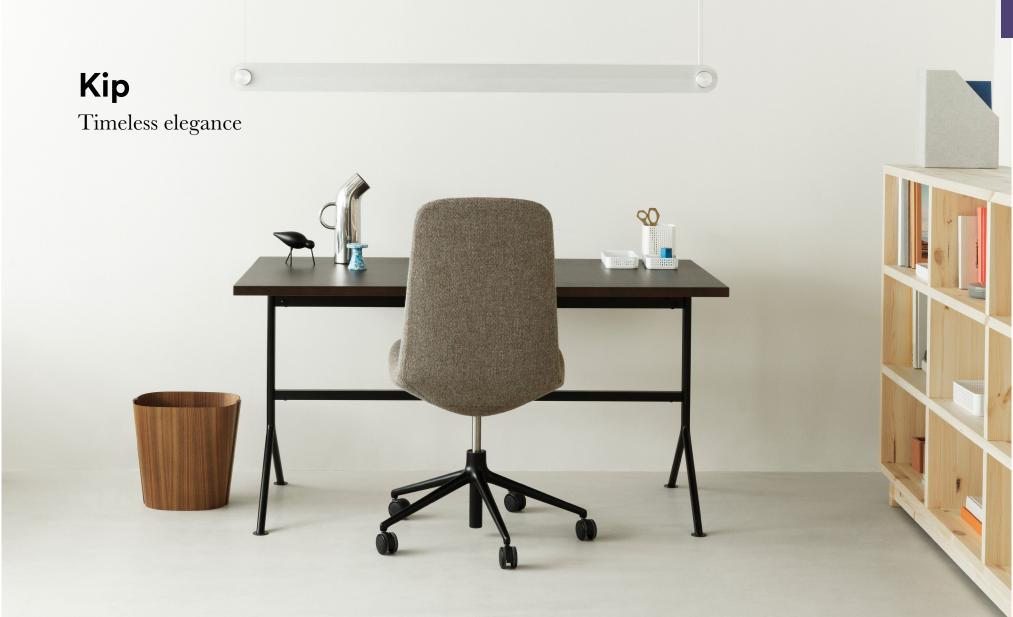

# A universally complementary table design

Crafted with meticulous attention to detail, this elegant desk is built to withstand the test of time. Its base, constructed from powder-coated steel, is available in two classic colors of Black or Grey, while its tabletop is offered in a range of solid wood options, including pine, brown stained pine and solid oak, all protected with a maintenance-free UV lacquer.

#### Description

Characterized by a simple, timeless aesthetic and crafted from durable, high-quality materials, Kip is an elegant desk that is designed to last for years to come. The base is made from powder-coated steel and comes in two different colors, while the tabletop comes in several variants of solid wood coated with a practical, maintenance-free UV lacquer.

#### Construction

Kip Desk comprises a powder-coated steel frame with a top plate of solid wood coated with a UV lacquer. Kip comes flat-packed and is easily assembled. An assembly manual is included.