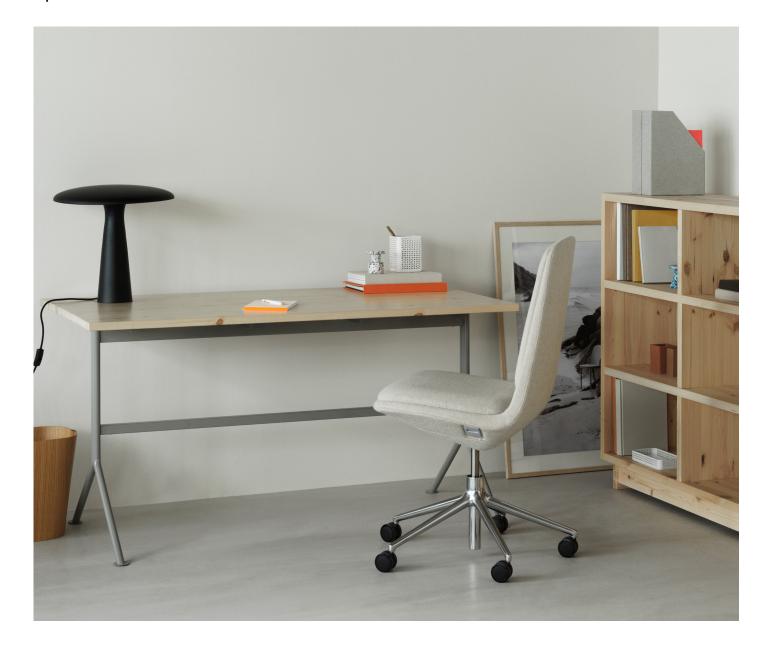

# A universally complementary table design

Crafted with meticulous attention to detail, this elegant desk is built to withstand the test of time. Its base, constructed from powder-coated steel, is available in two classic colors of Black or Grey, while its tabletop is offered in a range of solid wood options, including pine, brown stained pine and solid oak, all protected with a maintenance-free UV lacquer.

#### Description

Characterized by a simple, timeless aesthetic and crafted from durable, high-quality materials, Kip is an elegant desk that is designed to last for years to come. The base is made from powder-coated steel and comes in two different colors, while the tabletop comes in several variants of solid wood coated with a practical, maintenance-free UV lacquer.